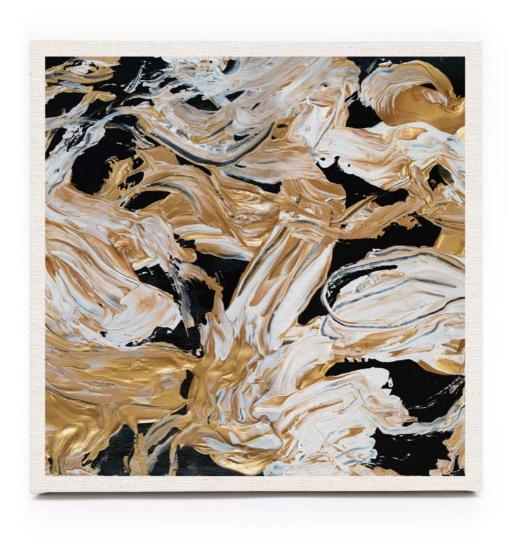

# tulisan™ GICLÉE **GAZO**

Rp500.000 (Petite) | 23 x 23 x 2 cm Rp2.500.000 (Large) | 75 x 75 x 2 cm Rp5.000.000 (Master) | 100 x 100 x 4 cm

#### **FEATURE**

Farand Rasyid Hazfanur is a gifted young painter with a Cerebral Palsy disability. Cerebral Palsy does not prevent Farand Rasyid Hazfanur from augmenting his talents in contemporary art. This birth condition prompts severe life challenges. Farand endures disabilities in mobilising almost all of his body parts and in speaking. Despite these difficulties, Farand discovers his passion for painting. He became a Tulisan artist in residence in 2020.