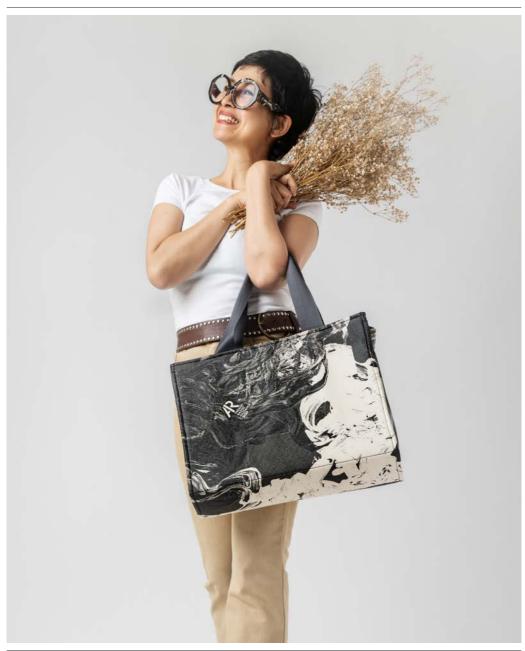

### LIBRARIAN TOTE

### LIBRARIAN TOTE

Rp1.598.000

### **FEATURE**

A classic shopper tote with simple button closure and a padded outer case for carrying heavy books and your work tools. Comes with a dustbag.

### LIBRARIAN TOTE

It has layering inner pockets for storing electronic tablet, power chargers, & tumbler. This lining fabric is a highly durable water-repellent fabric.