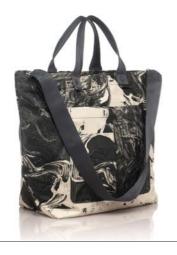

### LIBRARIAN TOTE

### LIBRARIAN TOTE

Rp1.598.000

### **FEATURE**

A classic shopper tote with simple button closure and a padded outer case for carrying heavy books and your work tools. Comes with a dustbag.

#### SIZE

40 x 18 x 30 cm | 15.75 x 7 x 11.75 in

### **WEIGHT** 0.65 kg

SHOULDER STRAP

50 cm | 19.7 in

#### **TLI1832-LE**

Light Ecru

### LIBRARIAN TOTE

It has layering inner pockets for storing electronic tablet, power chargers, & tumbler. This lining fabric is a highly durable water-repellent fabric.