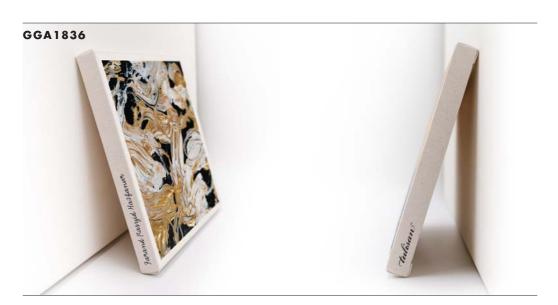

# tulisan™ GICLÉE **GAZO**

Rp500.000 (Petite) | 23 x 23 x 2 cm Rp2.500.000 (Large) | 75 x 75 x 2 cm Rp5.000.000 (Master) | 100 x 100 x 4 cm

#### **FEATURE**

Farand Rasyid Hazfanur is a gifted young painter with a Cerebral Palsy disability. Cerebral Palsy does not prevent Farand Rasyid Hazfanur from augmenting his talents in contemporary art. This birth condition prompts severe life challenges. Farand endures disabilities in mobilising almost all of his body parts and in speaking. Despite these difficulties, Farand discovers his passion for painting. He became a Tulisan artist in residence in 2020.