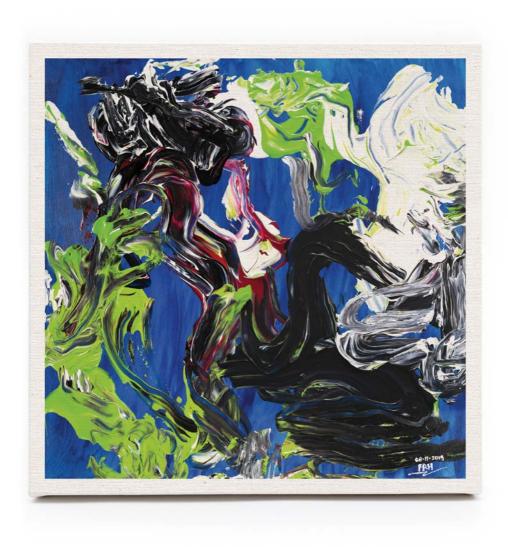

# tulisan™ GICLÉE **GAZO**

Rp500.000 (Petite) | 23 x 23 x 2 cm Rp2.500.000 (Large) | 75 x 75 x 2 cm Rp5.000.000 (Master) | 100 x 100 x 4 cm

#### **FEATURE**

#### **FEATURE**

Farand Rasyid Hazfanur is a gifted young painter with a Cerebral Palsy disability. Cerebral Palsy does not prevent Farand Rasyid Hazfanur from augmenting his talents in contemporary art. This birth condition prompts severe life challenges. Farand endures disabilities in mobilising almost all of his body parts and in speaking. Despite these difficulties, Farand discovers his passion for painting. He became a Tulisan artist in residence in 2020.