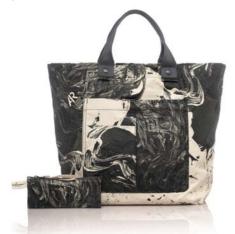

### DAYNIGHT BUNDLE

### DAYNIGHT BUNDLE

Rp4.744.000 Rp4.298.000

### **FEATURE**

A bundle of Weekend Bag, Librarian Tote, & Olio Clutch of Daynight in Light Ecru.