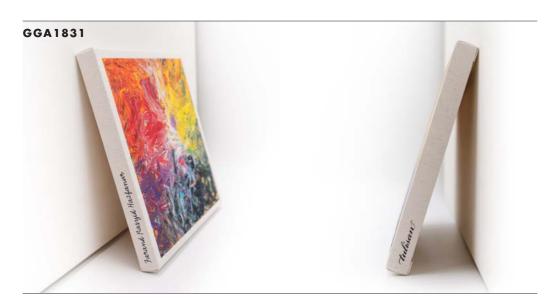

# tulisano™ GICLÉE **GAZO**

Rp500.000 (Petite) | 23 x 23 x 2 cm Rp2.500.000 (Large) | 75 x 75 x 2 cm Rp5.000.000 (Master) | 100 x 100 x 4 cm

#### **FEATURE**

Farand Rasyid Hazfanur is a gifted young painter with a Cerebral Palsy disability. Cerebral Palsy does not prevent Farand Rasyid Hazfanur from augmenting his talents in contemporary art. This birth condition prompts severe life challenges. Farand endures disabilities in mobilising almost all of his body parts and in speaking. Despite these difficulties, Farand discovers his passion for painting. He became a Tulisan artist in residence in 2020.