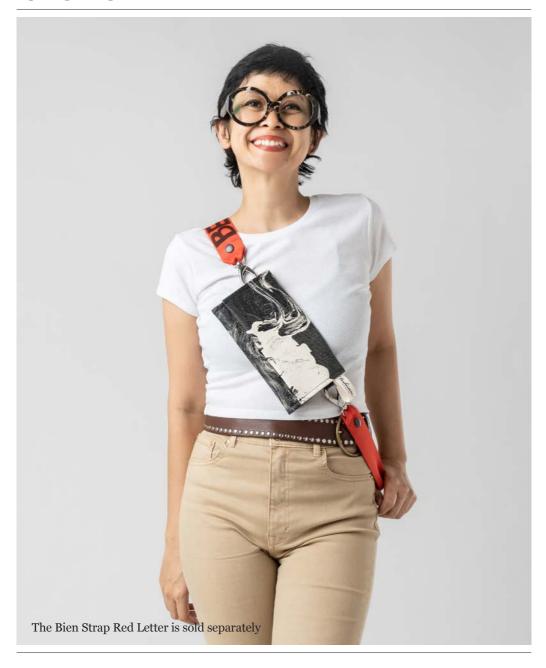

### OLIO CLUTCH

### OLIO CLUTCH

Rp748.000

#### **FEATURE**

Olio Clutch has several compartments to store flat banknotes, receipts, 12 credit cards, and a zipped coin purse. Comes with a dustbag.

#### SIZE

21 x 12 cm | 8.25 x 4.75 in

#### WEIGHT

0.13 kg

#### **COL1832-LE**

Light Ecru

### OLIO CLUTCH

There are several compartments to store flat banknotes, receipts, 12 credit cards, and a zipped coin purse.