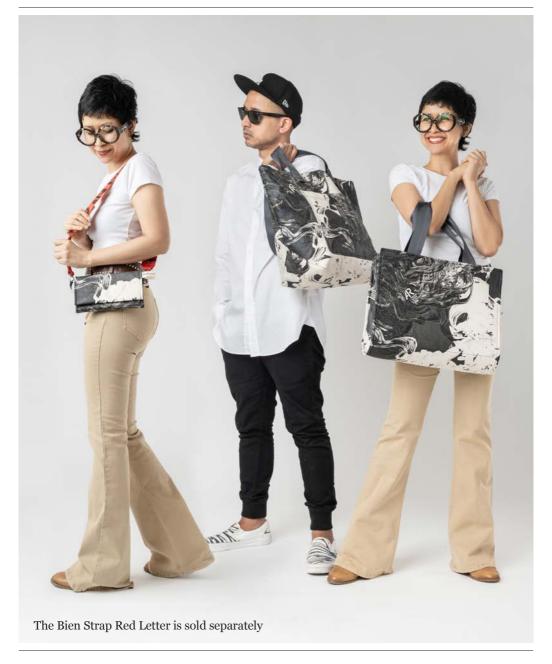

### WEEKEND BAG

### WEEKEND BAG

Rp2.398.000

#### **FEATURE**

It's a spacious bag with an expandable top, big enough to pack 2-3 sets of clothes, a jacket, toiletries, shoes, and other essentials for a short trip. Comes with a detachable strap, a pouch, and a dustbag.

### SIZE

36 x 20 x 39.5 cm | 14.25 x 8 x 15.5 in

#### **POUCH SIZE**

20 x 8 cm | 8 x 3.25 in

WEIGHT

**STRAP** 

0.80 kg

90 cm

### **BWE1832-LE**

Light Ecru

### WEEKEND BAG

In addition, carrying it by its short handle top (40 cm) presents a stylish alternative to carry-on luggage. Finally, it makes a fabulous sling or cross-body bag with its detachable sling for going to the gym.

### LIBRARIAN TOTE

### LIBRARIAN TOTE

Rp1.598.000

### **FEATURE**

A classic shopper tote with simple button closure and a padded outer case for carrying heavy books and your work tools. Comes with a dustbag.

#### SIZE

40 x 18 x 30 cm | 15.75 x 7 x 11.75 in

### **WEIGHT** 0.65 kg

SHOULDER STRAP

50 cm | 19.7 in

#### **TLI1832-LE**

Light Ecru

### LIBRARIAN TOTE

It has layering inner pockets for storing electronic tablet, power chargers, & tumbler. This lining fabric is a highly durable water-repellent fabric.