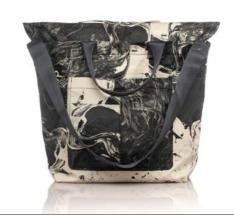

### WEEKEND BAG

### WEEKEND BAG

Rp2.398.000

#### **FEATURE**

It's a spacious bag with an expandable top, big enough to pack 2-3 sets of clothes, a jacket, toiletries, shoes, and other essentials for a short trip. Comes with a detachable strap, a pouch, and a dustbag.

### SIZE

36 x 20 x 39.5 cm | 14.25 x 8 x 15.5 in

#### **POUCH SIZE**

20 x 8 cm | 8 x 3.25 in

WEIGHT

**STRAP** 

0.80 kg

90 cm

### **BWE1832-LE**

Light Ecru

### WEEKEND BAG

In addition, carrying it by its short handle top (40 cm) presents a stylish alternative to carry-on luggage. Finally, it makes a fabulous sling or cross-body bag with its detachable sling for going to the gym.