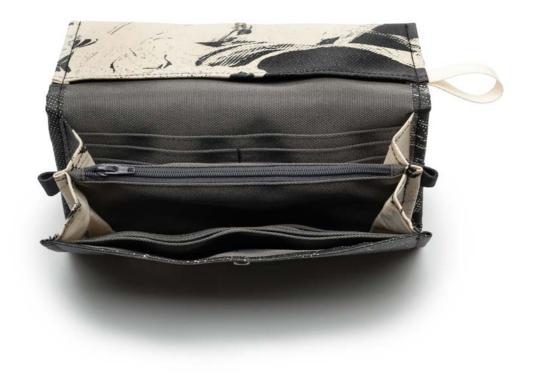

### OLIO CLUTCH

### OLIO CLUTCH

Rp748.000

#### **FEATURE**

Olio Clutch has several compartments to store flat banknotes, receipts, 12 credit cards, and a zipped coin purse. Comes with a dustbag.

#### SIZE

21 x 12 cm | 8.25 x 4.75 in

#### WEIGHT

0.13 kg

#### **COL1832-LE**

Light Ecru

### OLIO CLUTCH

There are several compartments to store flat banknotes, receipts, 12 credit cards, and a zipped coin purse.