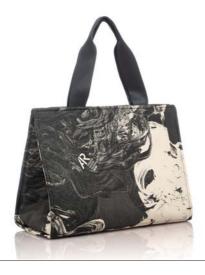

### LIBRARIAN TOTE

### LIBRARIAN TOTE

Rp1.598.000

### **FEATURE**

A classic shopper tote with simple button closure and a padded outer case for carrying heavy books and your work tools. Comes with a dustbag.

### LIBRARIAN TOTE

It has layering inner pockets for storing electronic tablet, power chargers, & tumbler. This lining fabric is a highly durable water-repellent fabric.