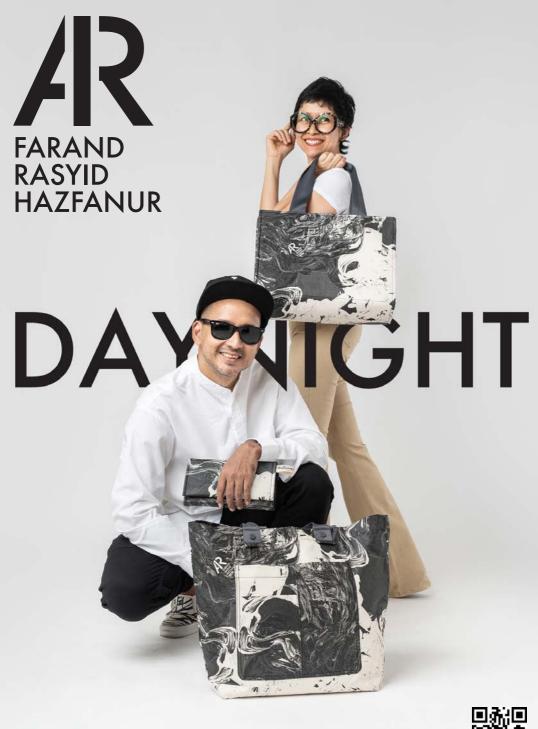

### DAYNIGHT BUNDLE

### DAYNIGHT BUNDLE

Rp4.744.000 Rp4.298.000

### **FEATURE**

A bundle of Weekend Bag, Librarian Tote, & Olio Clutch of Daynight in Light Ecru.

#### **FEATURE**

Farand Rasyid Hazfanur is a gifted young painter with a Cerebral Palsy disability. Cerebral Palsy does not prevent Farand Rasyid Hazfanur from augmenting his talents in contemporary art. This birth condition prompts severe life challenges. Farand endures disabilities in mobilising almost all of his body parts and in speaking. Despite these difficulties, Farand discovers his passion for painting. He became a Tulisan artist in residence in 2020.