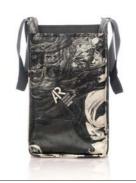

### OLIO CLUTCH

### OLIO CLUTCH

Rp748.000

#### **FEATURE**

Olio Clutch has several compartments to store flat banknotes, receipts, 12 credit cards, and a zipped coin purse. Comes with a dustbag.

### OLIO CLUTCH

There are several compartments to store flat banknotes, receipts, 12 credit cards, and a zipped coin purse.