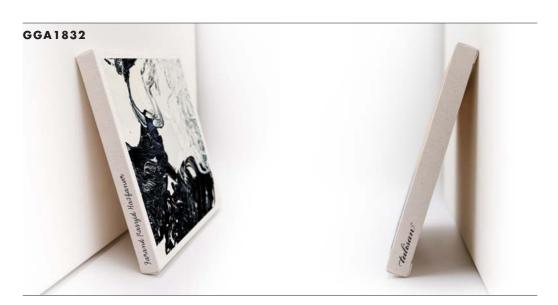

# tulisan™ GICLÉE **GAZO**

Rp500.000 (Petite) | 23 x 23 x 2 cm Rp2.500.000 (Large) | 75 x 75 x 2 cm Rp5.000.000 (Master) | 100 x 100 x 4 cm

#### **FEATURE**

#### **FEATURE**

Farand Rasyid Hazfanur is a gifted young painter with a Cerebral Palsy disability. Cerebral Palsy does not prevent Farand Rasyid Hazfanur from augmenting his talents in contemporary art. This birth condition prompts severe life challenges. Farand endures disabilities in mobilising almost all of his body parts and in speaking. Despite these difficulties, Farand discovers his passion for painting. He became a Tulisan artist in residence in 2020.