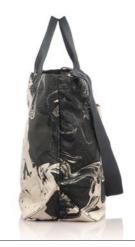

### WEEKEND BAG

### WEEKEND BAG

Rp2.398.000

#### **FEATURE**

It's a spacious bag with an expandable top, big enough to pack 2-3 sets of clothes, a jacket, toiletries, shoes, and other essentials for a short trip. Comes with a detachable strap, a pouch, and a dustbag.

### SIZE

36 x 20 x 39.5 cm | 14.25 x 8 x 15.5 in

#### **POUCH SIZE**

20 x 8 cm | 8 x 3.25 in

WEIGHT

**STRAP** 

0.80 kg

90 cm

### **BWE1832-LE**

Light Ecru

### WEEKEND BAG

In addition, carrying it by its short handle top (40 cm) presents a stylish alternative to carry-on luggage. Finally, it makes a fabulous sling or cross-body bag with its detachable sling for going to the gym.