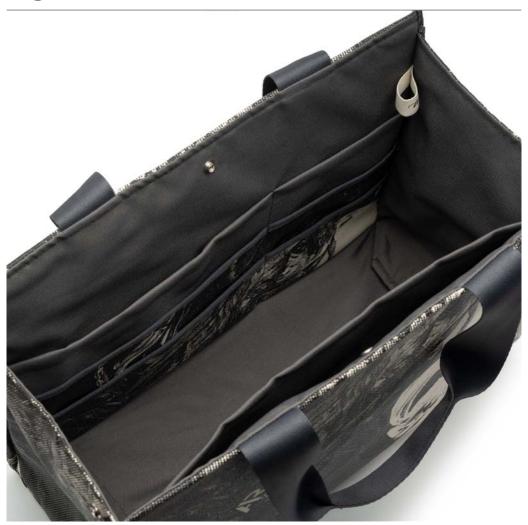

### LIBRARIAN TOTE

### LIBRARIAN TOTE

Rp1.598.000

### **FEATURE**

A classic shopper tote with simple button closure and a padded outer case for carrying heavy books and your work tools. Comes with a dustbag.

### LIBRARIAN TOTE

It has layering inner pockets for storing electronic tablet, power chargers, & tumbler. This lining fabric is a highly durable water-repellent fabric.