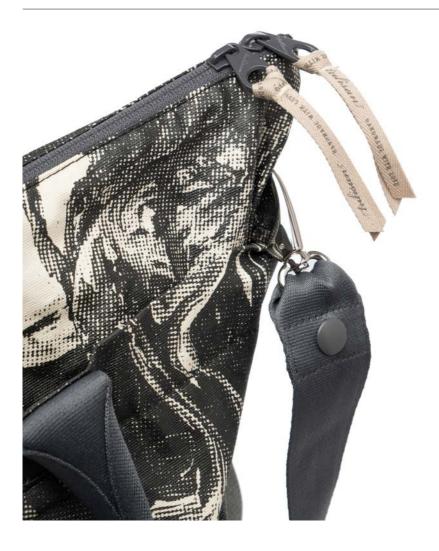

### WEEKEND BAG

### WEEKEND BAG

Rp2.398.000

#### **FEATURE**

It's a spacious bag with an expandable top, big enough to pack 2-3 sets of clothes, a jacket, toiletries, shoes, and other essentials for a short trip. Comes with a detachable strap, a pouch, and a dustbag.

### SIZE

36 x 20 x 39.5 cm | 14.25 x 8 x 15.5 in

#### **POUCH SIZE**

20 x 8 cm | 8 x 3.25 in

WEIGHT

**STRAP** 

0.80 kg

90 cm

### **BWE1832-LE**

Light Ecru

### WEEKEND BAG

In addition, carrying it by its short handle top (40 cm) presents a stylish alternative to carry-on luggage. Finally, it makes a fabulous sling or cross-body bag with its detachable sling for going to the gym.