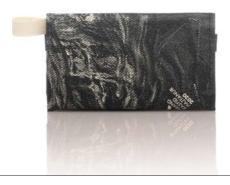

### OLIO CLUTCH

### OLIO CLUTCH

Rp748.000

#### **FEATURE**

Olio Clutch has several compartments to store flat banknotes, receipts, 12 credit cards, and a zipped coin purse. Comes with a dustbag.

#### SIZE

21 x 12 cm | 8.25 x 4.75 in

#### WEIGHT

0.13 kg

#### **COL1832-LE**

Light Ecru

### OLIO CLUTCH

There are several compartments to store flat banknotes, receipts, 12 credit cards, and a zipped coin purse.