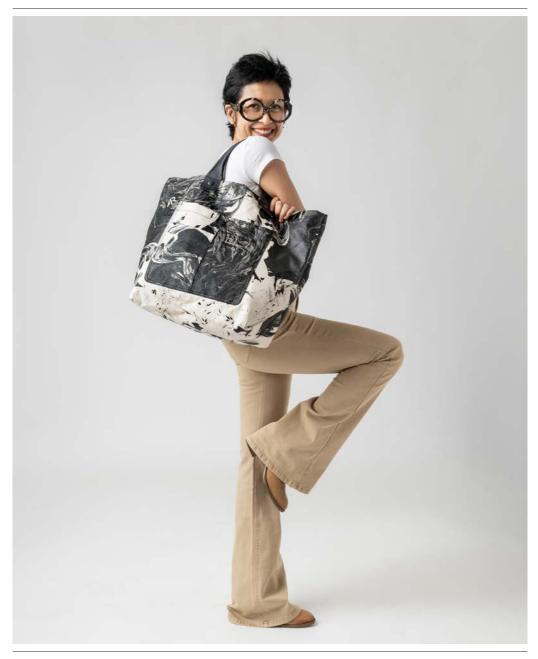

### WEEKEND BAG

### WEEKEND BAG

Rp2.398.000

#### **FEATURE**

It's a spacious bag with an expandable top, big enough to pack 2-3 sets of clothes, a jacket, toiletries, shoes, and other essentials for a short trip. Comes with a detachable strap, a pouch, and a dustbag.

### WEEKEND BAG

In addition, carrying it by its short handle top (40 cm) presents a stylish alternative to carry-on luggage. Finally, it makes a fabulous sling or cross-body bag with its detachable sling for going to the gym.