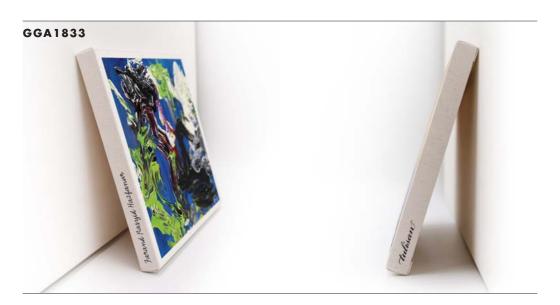

# tulisan™ GICLÉE **GAZO**

Rp500.000 (Petite) | 23 x 23 x 2 cm Rp2.500.000 (Large) | 75 x 75 x 2 cm Rp5.000.000 (Master) | 100 x 100 x 4 cm

#### **FEATURE**

#### **FEATURE**

Farand Rasyid Hazfanur is a gifted young painter with a Cerebral Palsy disability. Cerebral Palsy does not prevent Farand Rasyid Hazfanur from augmenting his talents in contemporary art. This birth condition prompts severe life challenges. Farand endures disabilities in mobilising almost all of his body parts and in speaking. Despite these difficulties, Farand discovers his passion for painting. He became a Tulisan artist in residence in 2020.