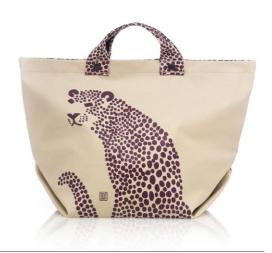

## DICTION TULS

Rp2,398,000

### **FEATURE**

It is a luxurious update of our Hobo Tote, our collectors' favourite design since 2011, taking inspiration from the standard plastic bag form to create its minimalistic cutting pattern. Comes with a dust bag.

### SIZE

26 x 22 x 33 cm | 10,25 x 8,75 x 13 in

### ODC2283-SP

Smokey Plum