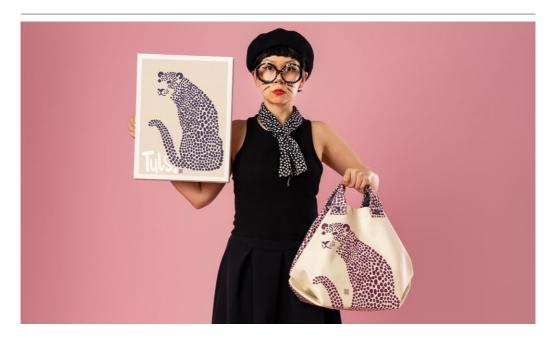

### **TULS**

I fell in love with art when I learnt the pointillism technique at eleven. The method involved placing dots on a realistic drawing measuring 40 x 60 cm for three months. The process is very meditative and clears the mind, as I forget everything I know about the identity of the object I am drawing and only concentrate on the light and dark sides. I learnt to inhale and exhale in the midst of not knowing. Since then, I have continued to explore this pointillism technique with markers and other tools such as cotton swab tips, short-cut brushes, or my index finger dipped in ink.

The dotting process has become a mental strength therapy, where I see myself as a "dotter" who manifests the light and dark in my life. The control is in the hand and mind. Drawing allows me to discover the bold side of myself like a cheetah rather than defining myself based on external factors. —*MS* 