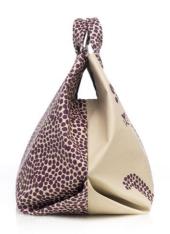

# DICTION TULS

### **FEATURE**

It is a luxurious update of our Hobo Tote, our collectors' favourite design since 2011, taking inspiration from the standard plastic bag form to create its minimalistic cutting pattern. Comes with a dust bag.

### SIZE

26 x 22 x 33 cm | 10,25 x 8,75 x 13 in

#### WEIGHT

0,60 kg

### ODC2283-SP

Smokey Plum