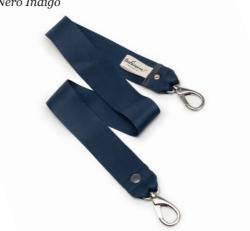

#### **FEATURE**

Its deluxe-quality fastener is designed with a special spring mechanism for the clasp that made it easy to attach, solid, and sturdy enough to carry heavy loads. Non-adjustable.

### SIZE

**L** 110 cm | 43,50 in **M** 100 cm | 39,50 in **M** 0,11 kg

90 cm | 35,50 in

**P** 60 cm | 23,75 in **XP** 50 cm | 19,75 in

**N** 40 cm | 15,75 in

### WEIGHT

0,11 kg

0,11 kg

0,09 kg

**XP** 0,085 kg **N** 0,75 kg

### BIE0001-NI

Nero Indigo