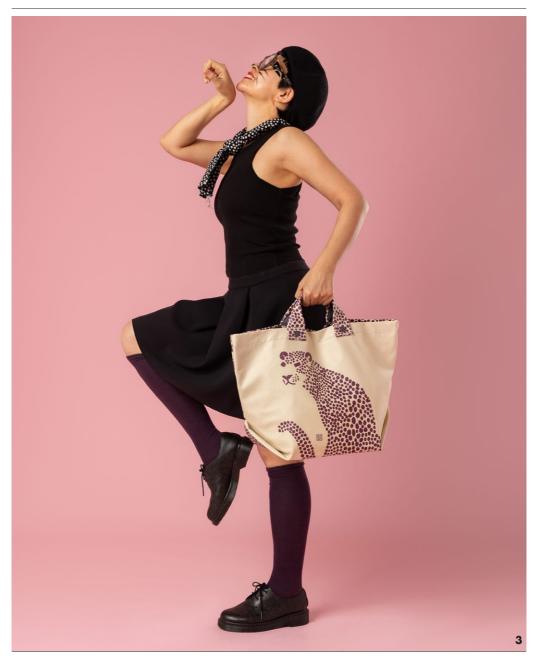

### **FEATURE**

It is a luxurious update of our Hobo Tote, our collectors' favourite design since 2011, taking inspiration from the standard plastic bag form to create its minimalistic cutting pattern. Comes with a dust bag.

### SIZE

26 x 22 x 33 cm | 10,25 x 8,75 x 13 in