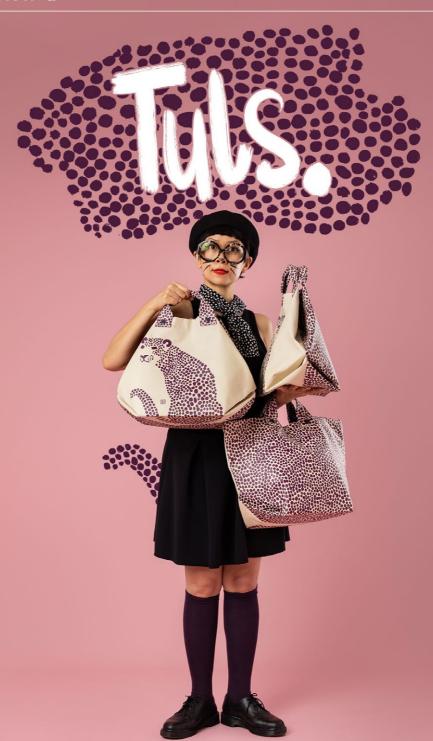

### **TULS**

I fell in love with art when I learnt the pointillism technique at eleven. The method involved placing dots on a realistic drawing measuring 40 x 60 cm for three months. The process is very meditative and clears the mind, as I forget everything I know about the identity of the object I am drawing and only concentrate on the light and dark sides. I learnt to inhale and exhale in the midst of not knowing. Since then, I have continued to explore this pointillism technique with markers and other tools such as cotton swab tips, short-cut brushes, or my index finger dipped in ink.

The dotting process has become a mental strength therapy, where I see myself as a "dotter" who manifests the light and dark in my life. The control is in the hand and mind. Drawing allows me to discover the bold side of myself like a cheetah rather than defining myself based on external factors. —*MS* 