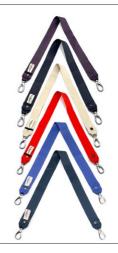

#### BIE0001

All Colour

Hand-printed serigraphy textiles on unbleached (chlorine-free) cotton canvas, using eco-friendly water-based inks. For the handbags and accessories category, unless otherwise noted, each textile is protected with water-resistant Poly-Urethane coatings. This interior lining is a highly durable water-repellent fabric, created using the most advanced technology from recycled PET bottles and post-consumer materials