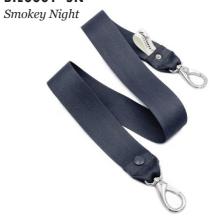

#### **FEATURE**

Its deluxe-quality fastener is designed with a special spring mechanism for the clasp that made it easy to attach, solid, and sturdy enough to carry heavy loads. Non-adjustable.

### SIZE

**L** 110 cm | 43,50 in **M** 100 cm | 39,50 in **M** 0,11 kg

90 cm | 35,50 in

**P** 60 cm | 23,75 in **XP** 50 cm | 19,75 in

**N** 40 cm | 15,75 in

### WEIGHT

0,11 kg

0,11 kg

0,09 kg

**XP** 0,085 kg **N** 0,75 kg

#### BIE0001-SN