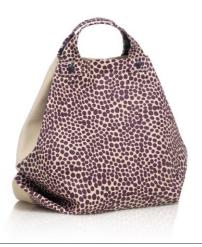

## DICTION TULS

Rp2,398,000

### **FEATURE**

It is a luxurious update of our Hobo Tote, our collectors' favourite design since 2011, taking inspiration from the standard plastic bag form to create its minimalistic cutting pattern. Comes with a dust bag.

### SIZE

26 x 22 x 33 cm | 10,25 x 8,75 x 13 in

### ODC2283-SP

Smokey Plum