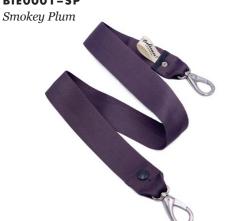

### BIE0001-SP

#### **FEATURE**

Its deluxe-quality fastener is designed with a special spring mechanism for the clasp that made it easy to attach, solid, and sturdy enough to carry heavy loads. Non-adjustable.

### SIZE

**L** 110 cm | 43,50 in **M** 100 cm | 39,50 in **M** 0,11 kg

90 cm | 35,50 in

**P** 60 cm | 23,75 in **XP** 50 cm | 19,75 in

**N** 40 cm | 15,75 in

### WEIGHT

0,11 kg

0,11 kg

0,09 kg

**XP** 0,085 kg **N** 0,75 kg