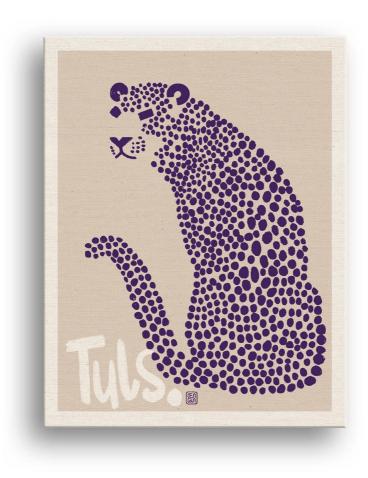

# GICLÉE TULS

# tulisan™ GICLÉE **TULS**

### **FEATURE**

Giclée Print – a digital reproduction on matte canvas with museum-quality of archival standards, stretched over a wooden frame.

MASTER LARGE MEDIUM **SMALL** PETITE

Rp5,000,000 Rp3,200,000 Rp2,000,000 Rp1,200,000 Rp650,000

SIZE

MASTER LARGE **MEDIUM SMALL** PETITE

100 x 130 x 4 cm 65 x 85 x 4 cm 50 x 65 x 4 cm 30 x 39 x 4 cm 20 x 25 x 4 cm

GIC2283-SP