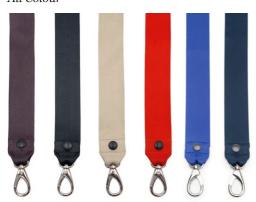

#### BIE0001

All Colour

Hand-printed serigraphy textiles on unbleached (chlorine-free) cotton canvas, using eco-friendly water-based inks. For the handbags and accessories category, unless otherwise noted, each textile is protected with water-resistant Poly-Urethane coatings. This interior lining is a highly durable water-repellent fabric, created using the most advanced technology from recycled PET bottles and post-consumer materials

### BIEO001-BB

Blue Borneo

### BIE0001-NI

Nero Indigo

### BIE0001-SA

Smokey Ash

#### BIE0001-SN