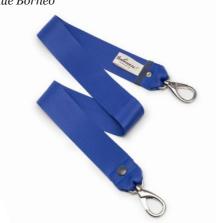

#### **FEATURE**

Its deluxe-quality fastener is designed with a special spring mechanism for the clasp that made it easy to attach, solid, and sturdy enough to carry heavy loads. Non-adjustable.

### SIZE

**L** 110 cm | 43,50 in **M** 100 cm | 39,50 in **M** 0,11 kg

90 cm | 35,50 in

**P** 60 cm | 23,75 in **XP** 50 cm | 19,75 in

**N** 40 cm | 15,75 in

### WEIGHT

0,11 kg

0,11 kg

0,09 kg

**XP** 0,085 kg **N** 0,75 kg

### BIEO001-BB

Blue Borneo