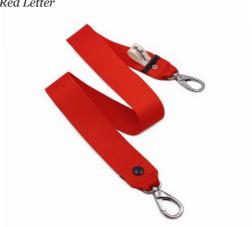

### BIE0001-RL

### Red Letter

### **FEATURE**

Its deluxe-quality fastener is designed with a special spring mechanism for the clasp that made it easy to attach, solid, and sturdy enough to carry heavy loads. Non-adjustable.

### SIZE

**L** 110 cm | 43,50 in **M** 100 cm | 39,50 in **M** 0,11 kg

90 cm | 35,50 in

60 cm | 23,75 in **XP** 50 cm | 19,75 in

**N** 40 cm | 15,75 in

### WEIGHT

0,11 kg

0,11 kg

0,09 kg

**XP** 0,085 kg **N** 0,75 kg