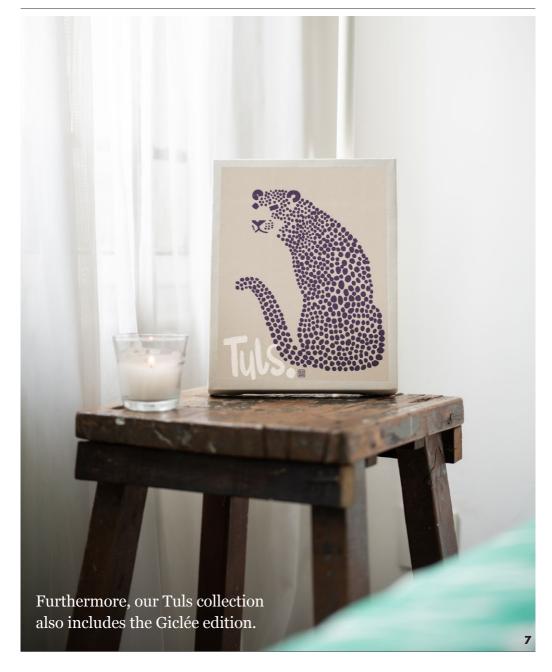

# GICLÉE TULS

# tulisan™ GICLÉE **TULS**

### **FEATURE**

Giclée Print – a digital reproduction on matte canvas with museum-quality of archival standards, stretched over a wooden frame.

MASTER LARGE MEDIUM **SMALL** PETITE

Rp5,000,000 Rp3,200,000 Rp2,000,000 Rp1,200,000 Rp650,000

SIZE

MASTER LARGE **MEDIUM SMALL** PETITE

100 x 130 x 4 cm 65 x 85 x 4 cm 50 x 65 x 4 cm 30 x 39 x 4 cm 20 x 25 x 4 cm

GIC2283-SP