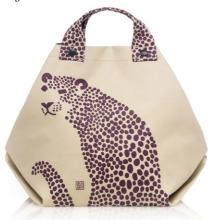

## DICTION TULS

Rp2,398,000

### **FEATURE**

It is a luxurious update of our Hobo Tote, our collectors' favourite design since 2011, taking inspiration from the standard plastic bag form to create its minimalistic cutting pattern. Comes with a dust bag.

### SIZE

26 x 22 x 33 cm | 10,25 x 8,75 x 13 in

### ODC2283-SP

Smokey Plum