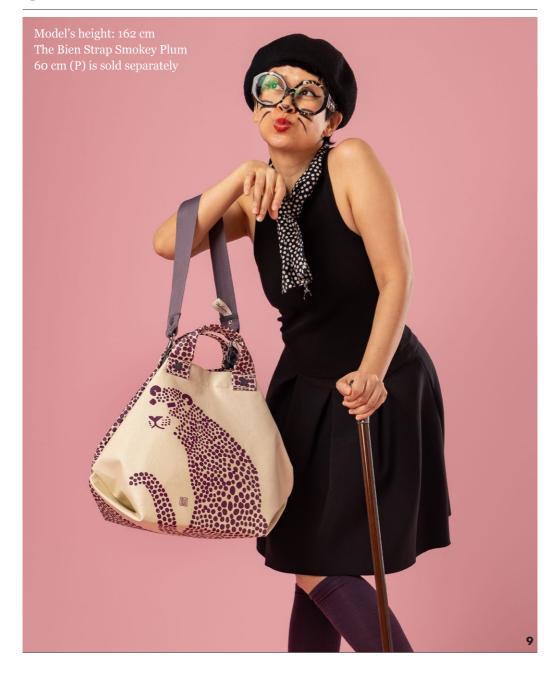

### **FEATURE**

It is a luxurious update of our Hobo Tote, our collectors' favourite design since 2011, taking inspiration from the standard plastic bag form to create its minimalistic cutting pattern. Comes with a dust bag.

### SIZE

26 x 22 x 33 cm | 10,25 x 8,75 x 13 in

#### WEIGHT

0,60 kg

### ODC2283-SP

Smokey Plum

### **TULS**

I fell in love with art when I learnt the pointillism technique at eleven. The method involved placing dots on a realistic drawing measuring 40 x 60 cm for three months. The process is very meditative and clears the mind, as I forget everything I know about the identity of the object I am drawing and only concentrate on the light and dark sides. I learnt to inhale and exhale in the midst of not knowing. Since then, I have continued to explore this pointillism technique with markers and other tools such as cotton swab tips, short-cut brushes, or my index finger dipped in ink.

The dotting process has become a mental strength therapy, where I see myself as a "dotter" who manifests the light and dark in my life. The control is in the hand and mind. Drawing allows me to discover the bold side of myself like a cheetah rather than defining myself based on external factors. —*MS* 