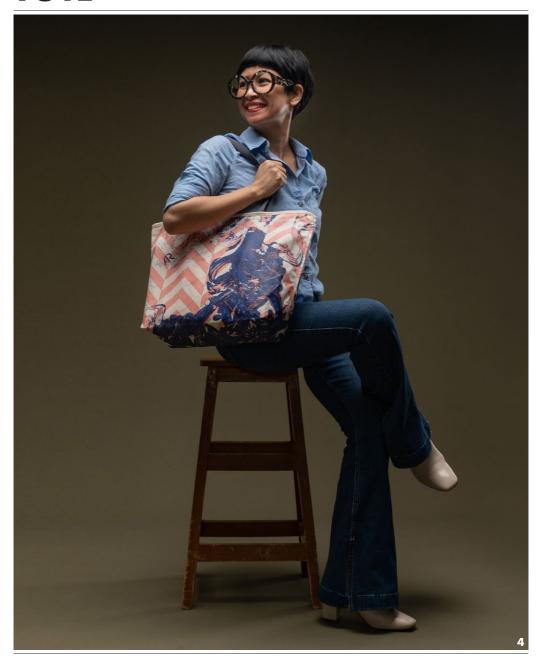

### SIESTA TOTE

### SIESTA TOTE

Rp1,398,000

#### **FEATURE**

This lightweight casual bag with a detachable zipped pouch is a perfect companion for your siesta hours. Comes with a pouch and a dust bag.

#### SIZE

33 x 15 x 33 cm | 13 x 6 x 13 in

WEIGHT

SHOULDER STRAP

0,4 kg 56 cm

tulisan™