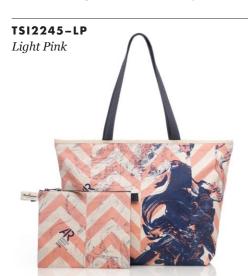

### SIESTA TOTE

### SIESTA TOTE

Rp1,398,000

#### **FEATURE**

This lightweight casual bag with a detachable zipped pouch is a perfect companion for your siesta hours. Comes with a pouch and a dust bag.

#### SIZE

33 x 15 x 33 cm | 13 x 6 x 13 in

WEIGHT

SHOULDER STRAP

0,4 kg 56 cm

tulisan™