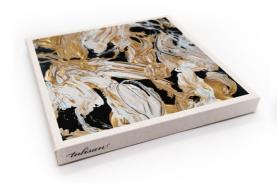

### SIESTA TOTE

Hand-printed serigraphy textiles on unbleached (chlorine-free) cotton canvas, using eco-friendly water-based inks. Each textile is protected with water-resistant Poly-Urethane coatings. Our hand-made production is certified by the Bluesign® system. This certification is a strict screening, designed to monitor the responsible use of resources, clean work processes, wastewater management, healthy air ventilation, and safety procedures for the workers as well as a safe final product for the consumer.

**PETITE** Rp500,000 | 23 x 23 x 2 cm **LARGE** Rp2,500,000 | 75 x 75 x 2 cm **MASTER** Rp5,000,000 | 100 x 100 x 4 cm