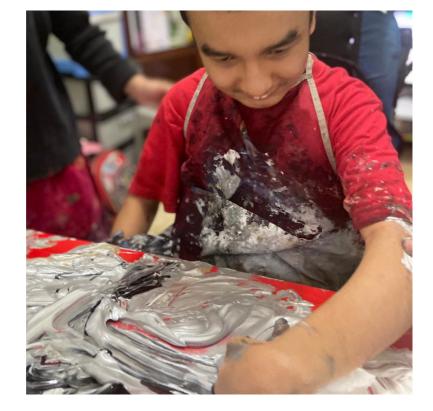

#### **FEATURE**

WATCH
THE VIDEO OF
HIM PAINTING

Farand Rasyid Hazfanur is a gifted young painter with a Cerebral Palsy disability. Cerebral Palsy does not prevent Farand Rasyid Hazfanur from augmenting his talents in contemporary art. This birth condition prompts severe life challenges. Farand endures disabilities in mobilising almost all of his body parts and in speaking. Despite these difficulties, Farand discovers his passion for painting. He became a Tulisan artist in residence in 2020.

TULISAN AIR 2020 (TULISAN Artist In Residence) is a program dedicated to creating a sustainable cycle of art edition for inspiring artists. Our core objective is to support and nurture the artist's potential during this residency period. We curate the artwork to manifest a collection of limited edition prints, from Giclée to other wearable art pieces which light our homes and delight our souls.