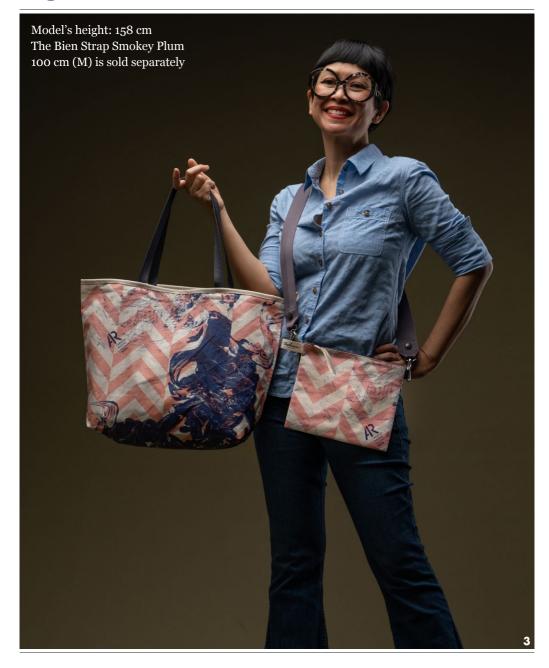

### SIESTA TOTE

### SIESTA TOTE

Rp1,398,000

#### **FEATURE**

This lightweight casual bag with a detachable zipped pouch is a perfect companion for your siesta hours. Comes with a pouch and a dust bag.

#### SIZE

33 x 15 x 33 cm | 13 x 6 x 13 in

WEIGHT

SHOULDER STRAP

0,4 kg 56 cm

tulisan™