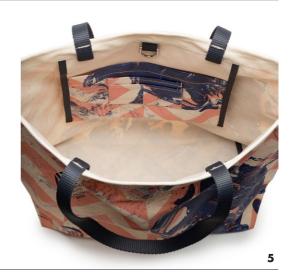

### SIESTA TOTE

### SIESTA TOTE

Rp1,398,000

#### **FEATURE**

This lightweight casual bag with a detachable zipped pouch is a perfect companion for your siesta hours. Comes with a pouch and a dust bag.

#### SIZE

33 x 15 x 33 cm | 13 x 6 x 13 in

WEIGHT

SHOULDER STRAP

0,4 kg 56 cm

tulisan™