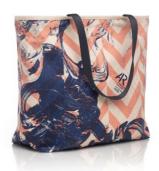

### SIESTA TOTE

### SIESTA TOTE

Rp1,398,000

#### **FEATURE**

This lightweight casual bag with a detachable zipped pouch is a perfect companion for your siesta hours. Comes with a pouch and a dust bag.

#### SIZE

33 x 15 x 33 cm | 13 x 6 x 13 in

WEIGHT

SHOULDER STRAP

0,4 kg 56 cm

tulisan™