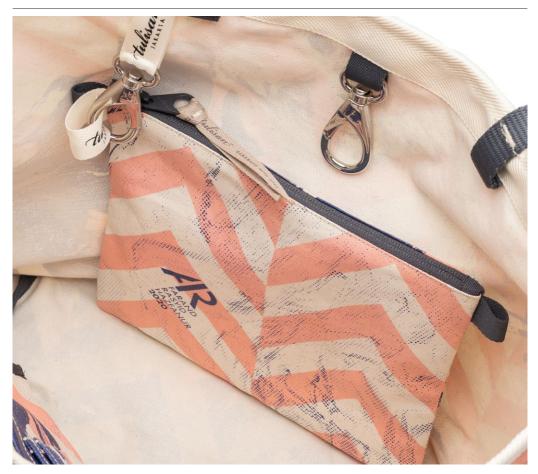

#### **FEATURE**

This lightweight casual bag with a detachable zipped pouch is a perfect companion for your siesta hours. Comes with a pouch and a dust bag.

### SIESTA TOTE

Hand-printed serigraphy textiles on unbleached (chlorine-free) cotton canvas, using eco-friendly water-based inks. Each textile is protected with water-resistant Poly-Urethane coatings. Our hand-made production is certified by the Bluesign® system. This certification is a strict screening, designed to monitor the responsible use of resources, clean work processes, wastewater management, healthy air ventilation, and safety procedures for the workers as well as a safe final product for the consumer.