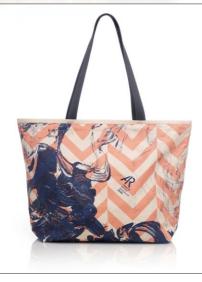

### SIESTA TOTE

### SIESTA TOTE

Rp1,398,000

#### **FEATURE**

This lightweight casual bag with a detachable zipped pouch is a perfect companion for your siesta hours. Comes with a pouch and a dust bag.

#### SIZE

33 x 15 x 33 cm | 13 x 6 x 13 in

WEIGHT

SHOULDER STRAP

0,4 kg 56 cm

tulisan™