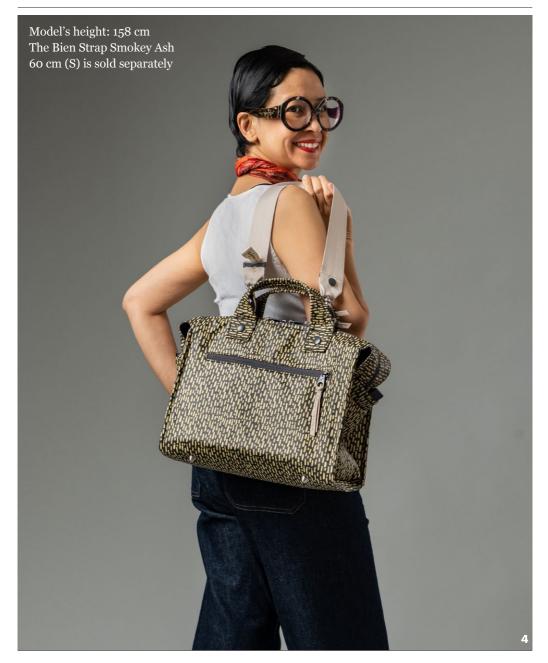

### OHE2279-NJ

Nero Jet

The Bien Strap is sold separately

Cat enthusiasts rejoice! The 'Miyu' Originals Edition is ideal for you, showcasing delightful and charming artwork by Melissa Sunjaya that will surely appeal to your love of cats. This artwork is an exclusive addition to our Herbaria Bag collection—the spacious and boxy compartment of the bag offers ample space to accommodate all your everyday essentials. The bag also comes with a loop that can be attached to the separately sold Bien Strap, allowing it to be worn as a handbag, shoulder bag or sling bag. In addition, we also offer the giclée edition of Miyu, featuring Melissa's hand-lettering.