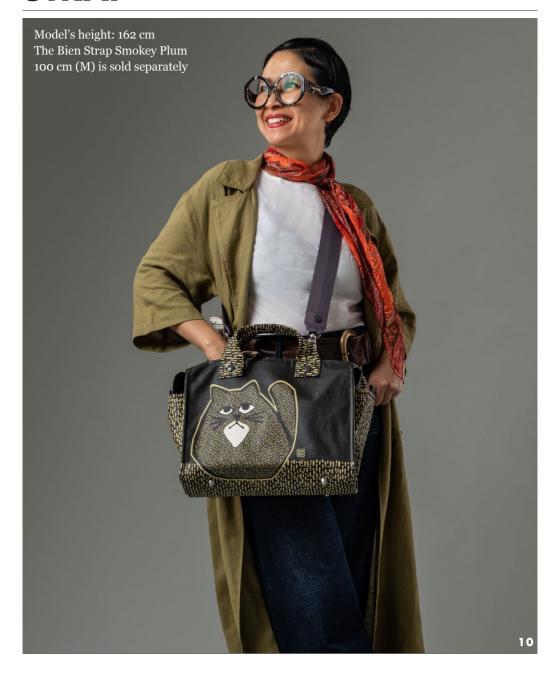

### OHE2279-NJ

Nero Jet

The Bien Strap is sold separately

Cat enthusiasts rejoice! The 'Miyu' Originals Edition is ideal for you, showcasing delightful and charming artwork by Melissa Sunjaya that will surely appeal to your love of cats. This artwork is an exclusive addition to our Herbaria Bag collection—the spacious and boxy compartment of the bag offers ample space to accommodate all your everyday essentials. The bag also comes with a loop that can be attached to the separately sold Bien Strap, allowing it to be worn as a handbag, shoulder bag or sling bag. In addition, we also offer the giclée edition of Miyu, featuring Melissa's hand-lettering.

It's the purr-fect addition to your bag collection.

tulisan™