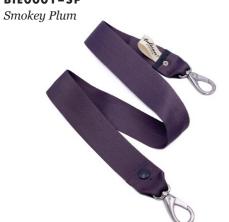

*P** 60 cm | 23,75 in **XP** 50 cm | 19,75 in

**N** 40 cm | 15,75 in

### WEIGHT

0,11 kg

0,11 kg

0,09 kg **XP** 0,085 kg

**N** 0,75 kg

### BIEO001-BB

Blue Borneo



### BIE0001-NI

Nero Indigo



### BIE0001-SA

Smokey Ash

#### BIE0001-SN



### tulisan

# **BIEN STRAP**

- Rp408,000
- M Rp388,000
- Rp368,000
- Rp348,000
- XP Rp338,000
- N Rp328,000

### **FEATURE**

Its deluxe-quality fastener is designed with a special spring mechanism for the clasp that made it easy to attach, solid, and sturdy enough to carry heavy loads. Non-adjustable.

### SIZE

**L** 110 cm | 43,50 in **M** 100 cm | 39,50 in **M** 0,11 kg

90 cm | 35,50 in 60 cm | 23,75 in

**XP** 50 cm | 19,75 in

**N** 40 cm | 15,75 in

### WEIGHT

0,11 kg

0,11 kg

0,09 kg

**XP** 0,085 kg **N** 0,75 kg

### BIE0001-SP



### BIE0001-RL

### Red Letter



### BIE0001

All Colour







Hand-printed serigraphy textiles on unbleached (chlorine-free) cotton canvas, using eco-friendly water-based inks. For the handbags and accessories category, unless otherwise noted, each textile is protected with water-resistant Poly-Urethane coatings. This interior lining is a highly durable water-repellent fabric, created using the most advanced technology from recycled PET bottles and post-consumer materials

Tulisan has been publishing hand-printed serigraphy textiles and converting them into limited-edition luxury bags and accessories since 2010. Our collections are hand-crafted in the traditional way in Indonesia using sustainable methods and ethical practices. Our hand-made production is certified by the Bluesign® sy