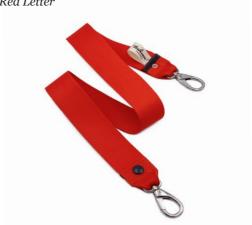

| 19,75 in

**N** 40 cm | 15,75 in

### WEIGHT

0,11 kg

0,11 kg

0,09 kg **XP** 0,085 kg

**N** 0,75 kg

### BIEO001-BB

Blue Borneo



### BIE0001-NI

Nero Indigo



### BIE0001-SA

Smokey Ash

#### BIE0001-SN



### tulisan

# **BIEN STRAP**

- Rp408,000
- M Rp388,000
- Rp368,000
- Rp348,000
- XP Rp338,000
- N Rp328,000

### **FEATURE**

Its deluxe-quality fastener is designed with a special spring mechanism for the clasp that made it easy to attach, solid, and sturdy enough to carry heavy loads. Non-adjustable.

### SIZE

**L** 110 cm | 43,50 in **M** 100 cm | 39,50 in **M** 0,11 kg

90 cm | 35,50 in 60 cm | 23,75 in

**XP** 50 cm | 19,75 in

**N** 40 cm | 15,75 in

### WEIGHT

0,11 kg

0,11 kg

0,09 kg

**XP** 0,085 kg **N** 0,75 kg

### BIE0001-SP



### BIE0001-RL

### Red Letter



### BIE0001

All Colour







Hand-printed serigraphy textiles on unbleached (chlorine-free) cotton canvas, using eco-friendly water-based inks. For the handbags and accessories category, unless otherwise noted, each textile is protected with water-resistant Poly-Urethane coatings. This interior lining is a highly durable water-repellent fabric, created using the most advanced technology from recycled PET bottles and post-consumer materials

Tulisan has been publishing hand-printed serigraphy textiles and converting them into limited-edition luxury bags and accessories since 2010. Our collections are hand-crafted in the traditional way in Indonesia using sustainable methods and ethical practices. Our hand-made production is certified by the Bluesign® system. Bluesign® Swiss system is a