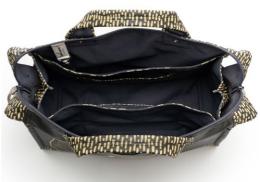

### OHE2279-NJ

Nero Jet

The Bien Strap is sold separately

Cat enthusiasts rejoice! The 'Miyu' Originals Edition is ideal for you, showcasing delightful and charming artwork by Melissa Sunjaya that will surely appeal to your love of cats. This artwork is an exclusive addition to our Herbaria Bag collection—the spacious and boxy compartment of the bag offers ample space to accommodate all your everyday essentials. The bag also comes with a loop that can be attached to the separately sold Bien Strap, allowing it to be worn as a handbag, shoulder bag or sling bag. In addition, we also offer the giclée edition of Miyu, featuring Melissa's hand-lettering.