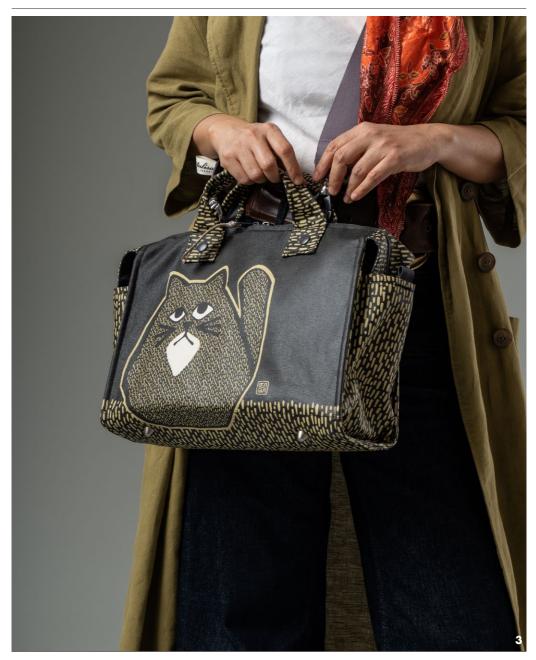

### OHE2279-NJ

Nero Jet

The Bien Strap is sold separately

Cat enthusiasts rejoice! The 'Miyu' Originals Edition is ideal for you, showcasing delightful and charming artwork by Melissa Sunjaya that will surely appeal to your love of cats. This artwork is an exclusive addition to our Herbaria Bag collection—the spacious and boxy compartment of the bag offers ample space to accommodate all your everyday essentials. The bag also comes with a loop that can be attached to the separately sold Bien Strap, allowing it to be worn as a handbag, shoulder bag or sling bag. In addition, we also offer the giclée edition of Miyu, featuring Melissa's hand-lettering.

It's the purr-fect addition to your bag collection.

tulisan™