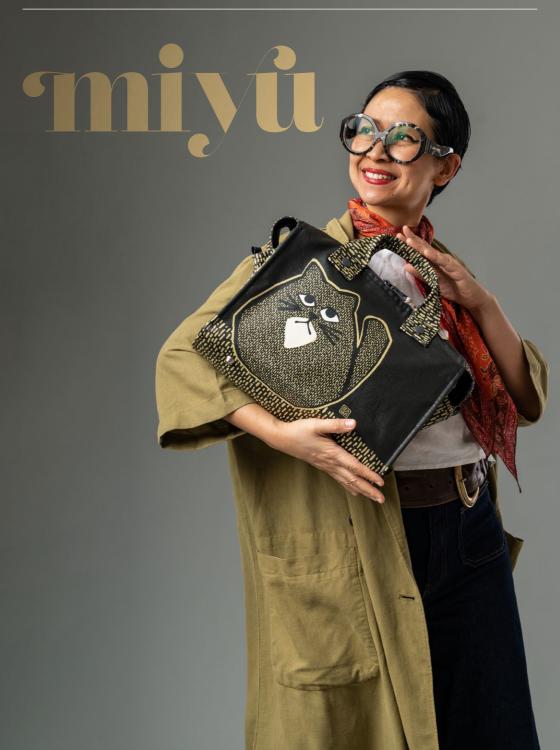

### OHE2279-NJ

Nero Jet

The Bien Strap is sold separately

Cat enthusiasts rejoice! The 'Miyu' Originals Edition is ideal for you, showcasing delightful and charming artwork by Melissa Sunjaya that will surely appeal to your love of cats. This artwork is an exclusive addition to our Herbaria Bag collection—the spacious and boxy compartment of the bag offers ample space to accommodate all your everyday essentials. The bag also comes with a loop that can be attached to the separately sold Bien Strap, allowing it to be worn as a handbag, shoulder bag or sling bag. In addition, we also offer the giclée edition of Miyu, featuring Melissa's hand-lettering.

It's the purr-fect addition to your bag collection.

tulisan™