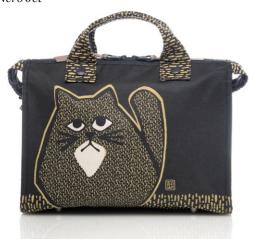

### OHE2279-NJ

Nero Jet

The Bien Strap is sold separately

Cat enthusiasts rejoice! The 'Miyu' Originals Edition is ideal for you, showcasing delightful and charming artwork by Melissa Sunjaya that will surely appeal to your love of cats. This artwork is an exclusive addition to our Herbaria Bag collection—the spacious and boxy compartment of the bag offers ample space to accommodate all your everyday essentials. The bag also comes with a loop that can be attached to the separately sold Bien Strap, allowing it to be worn as a handbag, shoulder bag or sling bag. In addition, we also offer the giclée edition of Miyu, featuring Melissa's hand-lettering.