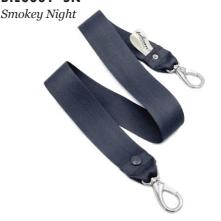

SIZE MASTER LARGE MEDIUM SMALL PETITE

100 x 130 x 4 cm 65 x 85 x 4 cm 50 x 65 x 4 cm 30 x 39 x 4 cm 20 x 25 x 4 cm

### GIC2301





# BIEN STRAP



### tulisan

# **BIEN STRAP**

### Rp408,000

- M Rp388,000
- Rp368,000
- Rp348,000
- XP Rp338,000
- N Rp328,000

### **FEATURE**

Its deluxe-quality fastener is designed with a special spring mechanism for the clasp that made it easy to attach, solid, and sturdy enough to carry heavy loads. Non-adjustable.

### SIZE

**L** 110 cm | 43,50 in **M** 100 cm | 39,50 in **M** 0,11 kg

90 cm | 35,50 in

**P** 60 cm | 23,75 in **XP** 50 cm | 19,75 in

**N** 40 cm | 15,75 in

### WEIGHT

0,11 kg

0,11 kg

0,09 kg **XP** 0,085 kg

**N** 0,75 kg

### BIEO001-BB

Blue Borneo



### BIE0001-NI

Nero Indigo



### BIE0001-SA

Smokey Ash

#### BIE0001-SN



### tulisan

# **BIEN STRAP**

- Rp408,000
- M Rp388,000
- Rp368,000
- Rp348,000
- XP Rp338,000
- N Rp328,000

### **FEATURE**

Its deluxe-quality fastener is designed with a special spring mechanism for the clasp that made it easy to attach, solid, and sturdy enough to carry heavy loads. Non-adjustable.

### SIZE

**L** 110 cm | 43,50 in **M** 100 cm | 39,50 in **M** 0,11 kg

90 cm | 35,50 in 60 cm | 23,75 in

**XP** 50 cm | 19,75 in

**N** 40 cm | 15,75 in

### WEIGHT

0,11 kg

0,11 kg

0,09 kg

**XP** 0,085 kg **N** 0,75 kg

### BIE0001-SP



### BIE0001-RL

### Red Letter



### BIE0001

All Colour







Hand-printed serigraphy textiles on unbleached (chlorine-free) cotton canvas, using eco-friendly water-based inks. For the handbags and accessories category, unless otherwise noted,