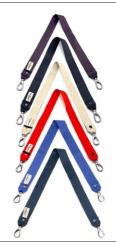

# **BIEN STRAP**

### Rp408,000

- M Rp388,000
- Rp368,000
- Rp348,000
- XP Rp338,000
- N Rp328,000

### **FEATURE**

Its deluxe-quality fastener is designed with a special spring mechanism for the clasp that made it easy to attach, solid, and sturdy enough to carry heavy loads. Non-adjustable.

### SIZE

**L** 110 cm | 43,50 in **M** 100 cm | 39,50 in **M** 0,11 kg

90 cm | 35,50 in

**P** 60 cm | 23,75 in **XP** 50 cm | 19,75 in

**N** 40 cm | 15,75 in

### WEIGHT

0,11 kg

0,11 kg

0,09 kg **XP** 0,085 kg

**N** 0,75 kg

### BIEO001-BB

Blue Borneo

### BIE0001-NI

Nero Indigo

### BIE0001-SA

Smokey Ash

#### BIE0001-SN