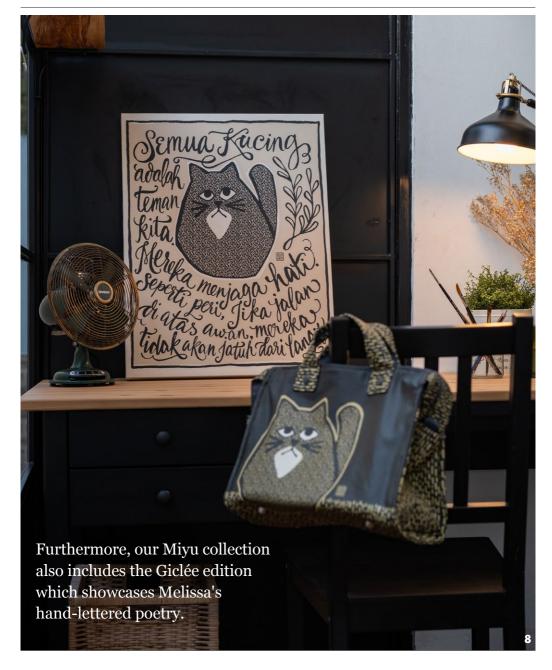

### OHE2279-NJ

Nero Jet

The Bien Strap is sold separately

Cat enthusiasts rejoice! The 'Miyu' Originals Edition is ideal for you, showcasing delightful and charming artwork by Melissa Sunjaya that will surely appeal to your love of cats. This artwork is an exclusive addition to our Herbaria Bag collection—the spacious and boxy compartment of the bag offers ample space to accommodate all your everyday essentials. The bag also comes with a loop that can be attached to the separately sold Bien Strap, allowing it to be worn as a handbag, shoulder bag or sling bag. In addition, we also offer the giclée edition of Miyu, featuring Melissa's hand-lettering.

# GICLÉE MIYU

# GICLÉE MIYU

MASTER LARGE MEDIUM SMALL PETITE Rp5,000,000 Rp3,200,000 Rp2,000,000 Rp1,200,000 Rp650,000