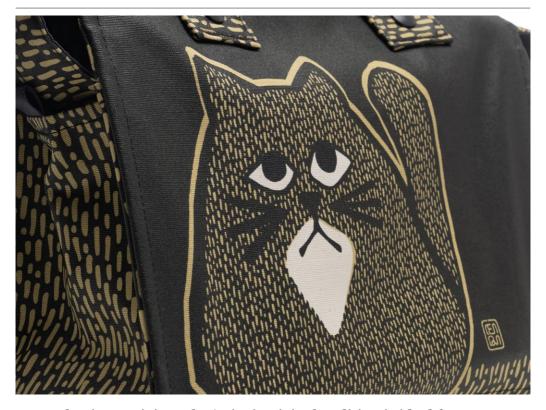

### OHE2279-NJ

Nero Jet

The Bien Strap is sold separately

Cat enthusiasts rejoice! The 'Miyu' Originals Edition is ideal for you, showcasing delightful and charming artwork by Melissa Sunjaya that will surely appeal to your love of cats. This artwork is an exclusive addition to our Herbaria Bag collection—the spacious and boxy compartment of the bag offers ample space to accommodate all your everyday essentials. The bag also comes with a loop that can be attached to the separately sold Bien Strap, allowing it to be worn as a handbag, shoulder bag or sling bag. In addition, we also offer the giclée edition of Miyu, featuring Melissa's hand-lettering.