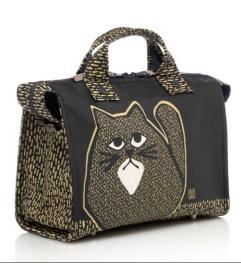

### OHE2279-NJ

Nero Jet

The Bien Strap is sold separately

Cat enthusiasts rejoice! The 'Miyu' Originals Edition is ideal for you, showcasing delightful and charming artwork by Melissa Sunjaya that will surely appeal to your love of cats. This artwork is an exclusive addition to our Herbaria Bag collection—the spacious and boxy compartment of the bag offers ample space to accommodate all your everyday essentials. The bag also comes with a loop that can be attached to the separately sold Bien Strap, allowing it to be worn as a handbag, shoulder bag or sling bag. In addition, we also offer the giclée edition of Miyu, featuring Melissa's hand-lettering.