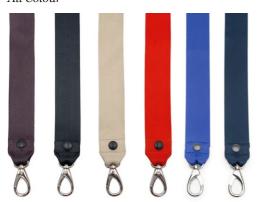

### BIE0001

All Colour

Hand-printed serigraphy textiles on unbleached (chlorine-free) cotton canvas, using eco-friendly water-based inks. For the handbags and accessories category, unless otherwise noted, each textile is protected with water-resistant Poly-Urethane coatings. This interior lining is a highly durable water-repellent fabric, created using the most advanced technology from recycled PET bottles and post-consumer materials