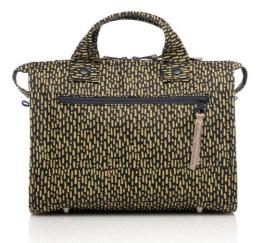

### OHE2279-NJ

Nero Jet

The Bien Strap is sold separately

Cat enthusiasts rejoice! The 'Miyu' Originals Edition is ideal for you, showcasing delightful and charming artwork by Melissa Sunjaya that will surely appeal to your love of cats. This artwork is an exclusive addition to our Herbaria Bag collection—the spacious and boxy compartment of the bag offers ample space to accommodate all your everyday essentials. The bag also comes with a loop that can be attached to the separately sold Bien Strap, allowing it to be worn as a handbag, shoulder bag or sling bag. In addition, we also offer the giclée edition of Miyu, featuring Melissa's hand-lettering.