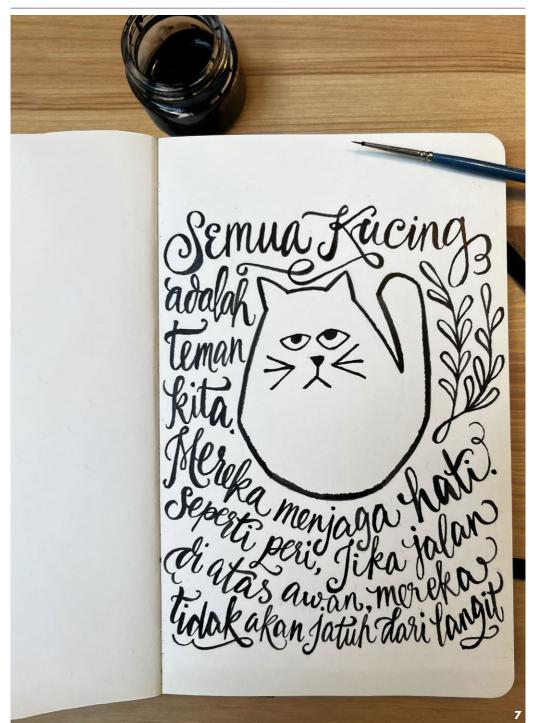

### OHE2279-NJ

Nero Jet

The Bien Strap is sold separately

Cat enthusiasts rejoice! The 'Miyu' Originals Edition is ideal for you, showcasing delightful and charming artwork by Melissa Sunjaya that will surely appeal to your love of cats. This artwork is an exclusive addition to our Herbaria Bag collection—the spacious and boxy compartment of the bag offers ample space to accommodate all your everyday essentials. The bag also comes with a loop that can be attached to the separately sold Bien Strap, allowing it to be worn as a handbag, shoulder bag or sling bag. In addition, we also offer the giclée edition of Miyu, featuring Melissa's hand-lettering.