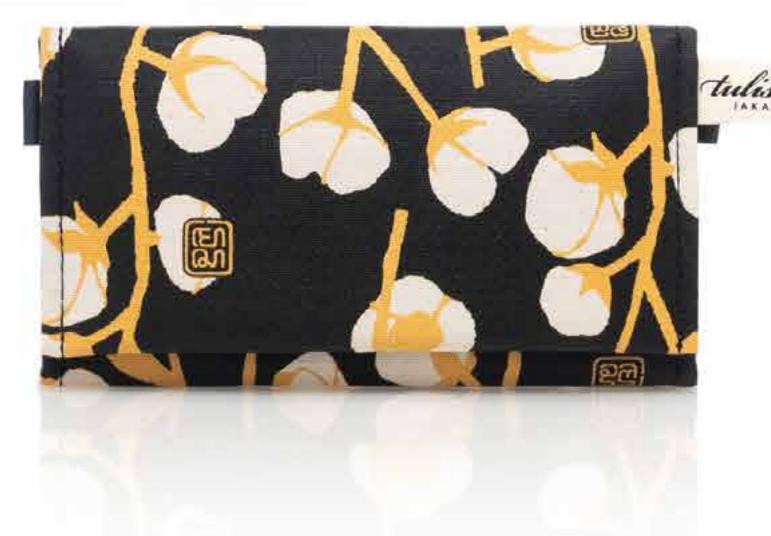

WEIGHT 0.13 KG

**COL2271-TA**Turquoise Algae

**COL2272-YM** Yellow Milano

Our Olio Clutch has several compartments to store flat banknotes, receipts, 12 credit cards, and a zipped coin purse.

RP 748,000

SIZE ALL SIZE DIAMETER 20 CM