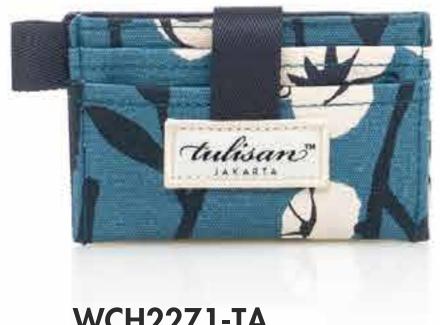

**SIZE** 11 X 7 CM

**WEIGHT** 0.10 KG

WCH2271-TA
Turquoise Algae

It's a practical open wallet with straps to hold your cards, with a side loop to hold keys.

RP 248,000