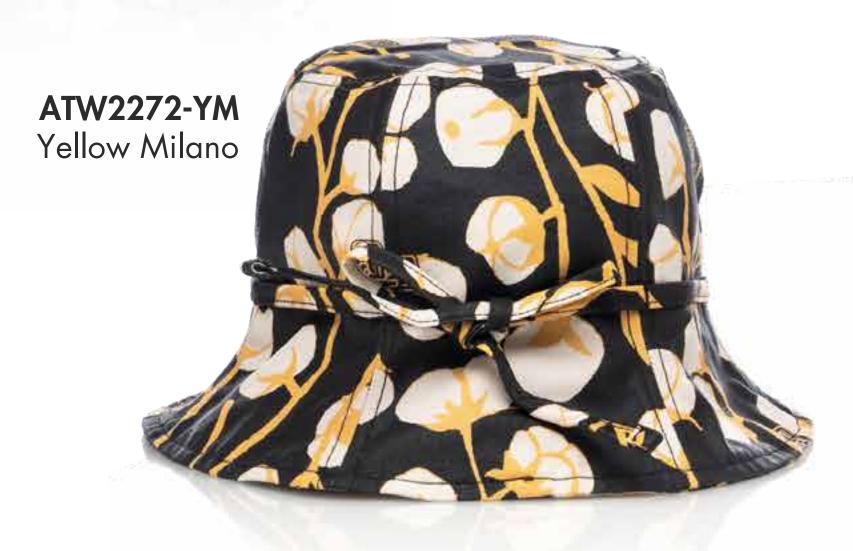

## TWIGGY HAT

This canvas bucket hat is inspired by Twiggy, the British fashion icon during the swinging sixties. Its simple and whimsical shape makes it a sweet head accessory for the sunny and rainy seasons.