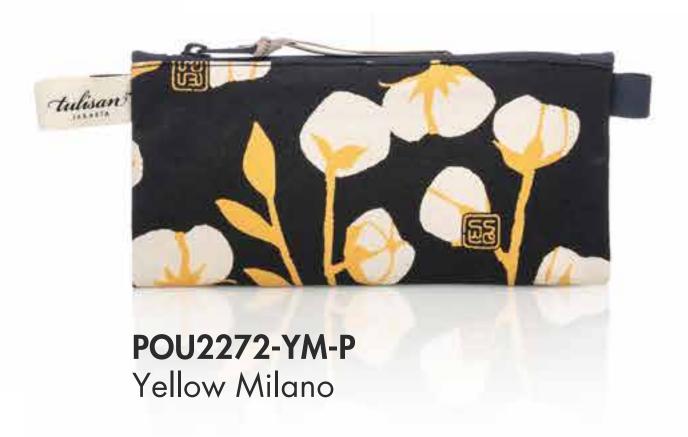

# PETITE POUCH

Pouch is flat handheld bag, fastened by a top zipper closure, to carry smaller items within a larger handbag.

RP 218,000

**SIZE** 20 X 6 X 16.5 CM

RP 328,000

**SIZE** 20 X 6 X 16.5 CM

WEIGHT 0.08 KG

**PSO2271-TA**Turquoise Algae