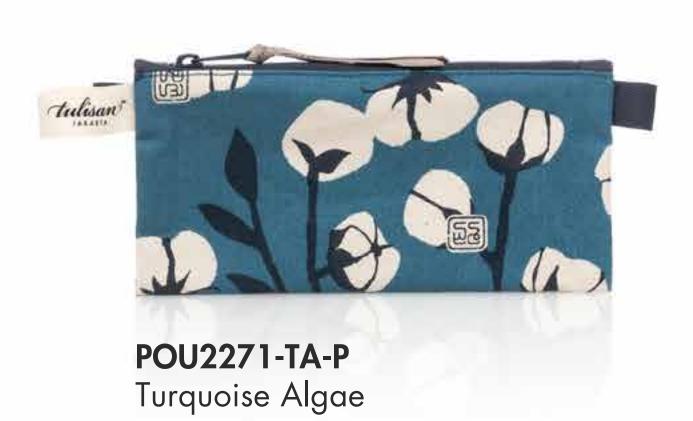

# PETITE POUCH

Pouch is flat handheld bag, fastened by a top zipper closure, to carry smaller items within a larger handbag.

RP 218,000

**SIZE** 20 X 6 X 16.5 CM

RP 328,000

**SIZE** 20 X 6 X 16.5 CM

WEIGHT 0.08 KG

**PSO2271-TA**Turquoise Algae