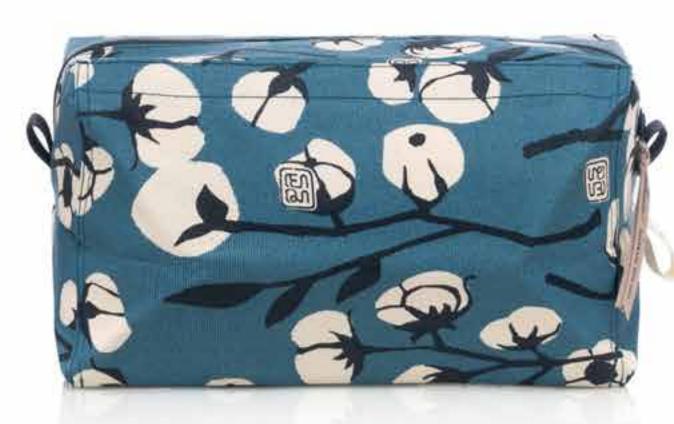

SIZE ALL SIZE DIAMETER 20 CM

WEIGHT 0.16 KG



## TWIGGY HAT

This canvas bucket hat is inspired by Twiggy, the British fashion icon during the swinging sixties. Its simple and whimsical shape makes it a sweet head accessory for the sunny and rainy seasons.

RP 748,000



SIZE ALL SIZE DIAMETER 20 CM

**WEIGHT** 0.16 KG





## TWIGGY HAT

This canvas bucket hat is inspired by Twiggy, the British fashion icon during the swinging sixties. Its simple and whimsical shape makes it a sweet head accessory for the sunny and rainy seasons.

**SIZE**25 X 13.5 X 13.5 CM

WEIGHT 0.13 KG



## MEDIUM CUBE PURSE

It is a simple cubical-shaped purse with a zipper closure and an outer pocket for storing small items.

Strap sold separately.

RP 528,000



**SIZE** 25 X 13.5 X 13.5 CM

WEIGHT 0.13 KG



**CPU2271-TA-M**Turquoise Algae

CPU2272-YM-M Yellow Milano



## MEDIUM CUBE PURSE

It is a simple cubical-shaped purse with a zipper closure and an outer pocket for storing small items.

RP 528,000



**SIZE** 20 X 10 CM

WEIGHT 0.035 KG





# PETITE POUCH

Pouch is flat handheld bag, fastened by a top zipper closure, to carry smaller items within a larger handbag.

RP 218,000

**SIZE** 20 X 6 X 16.5 CM



## SOIRÉE PURSE

It's a simple all-in-one purse to stow your mobile phone, small wallet, or other essentials while you're out and about. Wear it as a clutch or crossbody with our Bien Strap.

Strap sold separately.

RP 328,000



**SIZE** 20 X 6 X 16.5 CM

WEIGHT 0.08 KG



**PSO2271-TA**Turquoise Algae





## SOIRÉE PURSE

It's a simple all-in-one purse to stow your mobile phone,