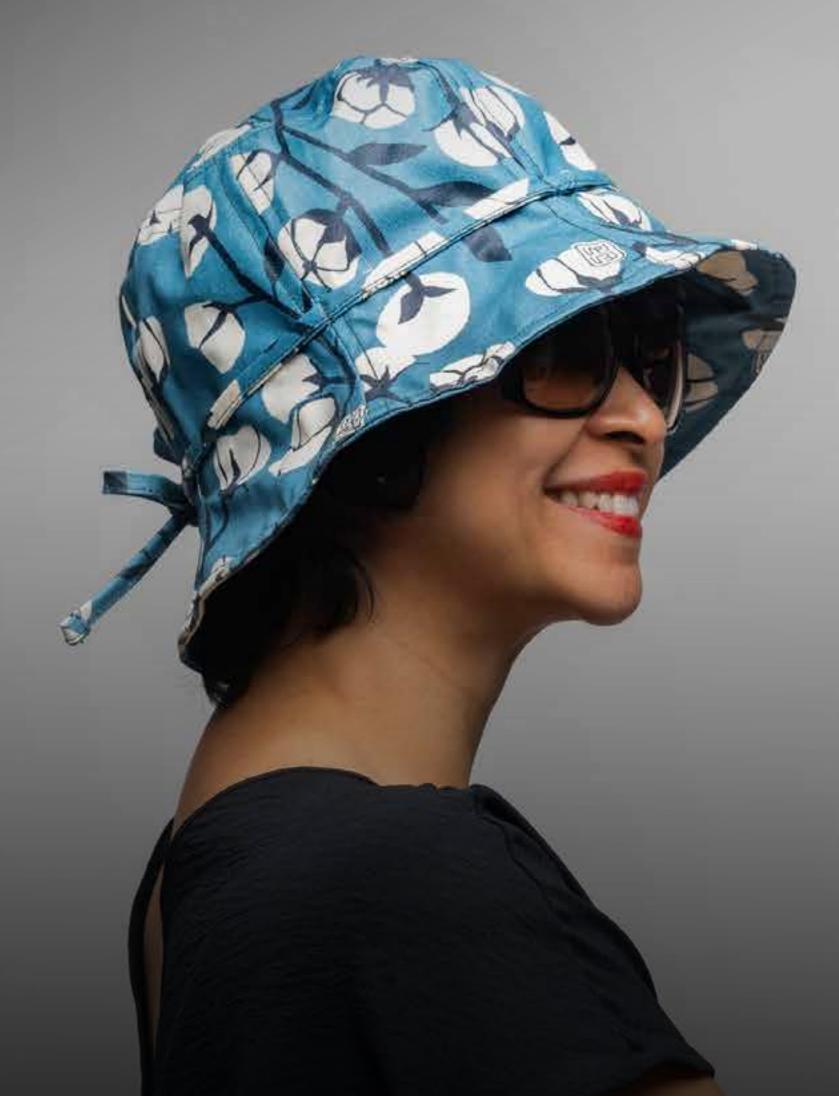

## TWIGGY HAT

This canvas bucket hat is inspired by Twiggy, the British fashion icon during the swinging sixties. Its simple and whimsical shape makes it a sweet head accessory for the sunny and rainy seasons.