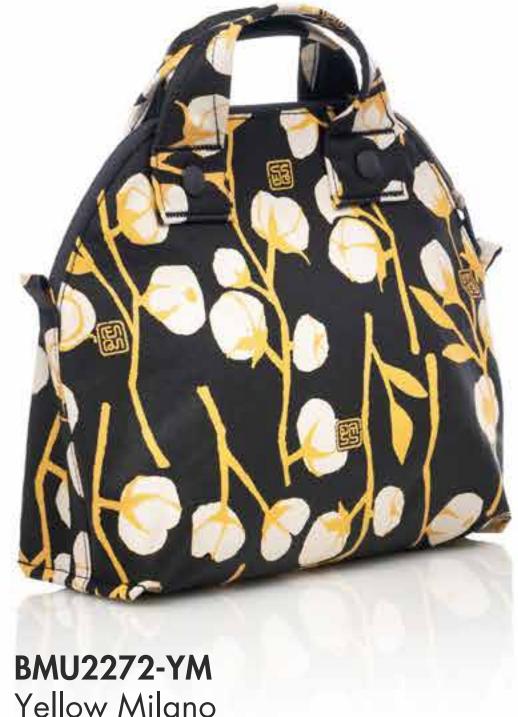

# MUNGIL BAG

It's petite half-moon shape makes it ideal to carry the top daily essentials, such as a wallet, a handphone, and cosmetics. Comes with a dust bag.

RP 1,098,000

25.5 X 10 X 23 CM

WEIGHT 0.4 KG

## MUNGIL BAG

It's petite half-moon shape makes it ideal to carry the top daily essentials, such as a wallet, a handphone, and cosmetics. Comes with a dust bag.

Strap sold separately.

RP 1,098,000

**SIZE** 21 X 12 CM