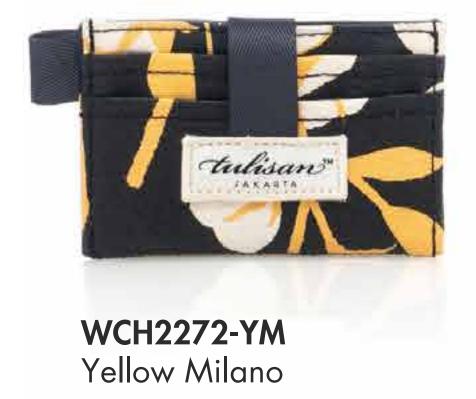

## ACCESS VALLET

A slim case with layering compartments for cards with a detachable special edition lanyard of Tulisan. It's a practical accessory for keeping your access cards handy wherever you go.

RP 268,000

**SIZE** 11 X 7 CM

**WEIGHT** 0.10 KG

WCH2271-TA
Turquoise Algae

It's a practical open wallet with straps to hold your cards, with a side loop to hold keys.

RP 248,000