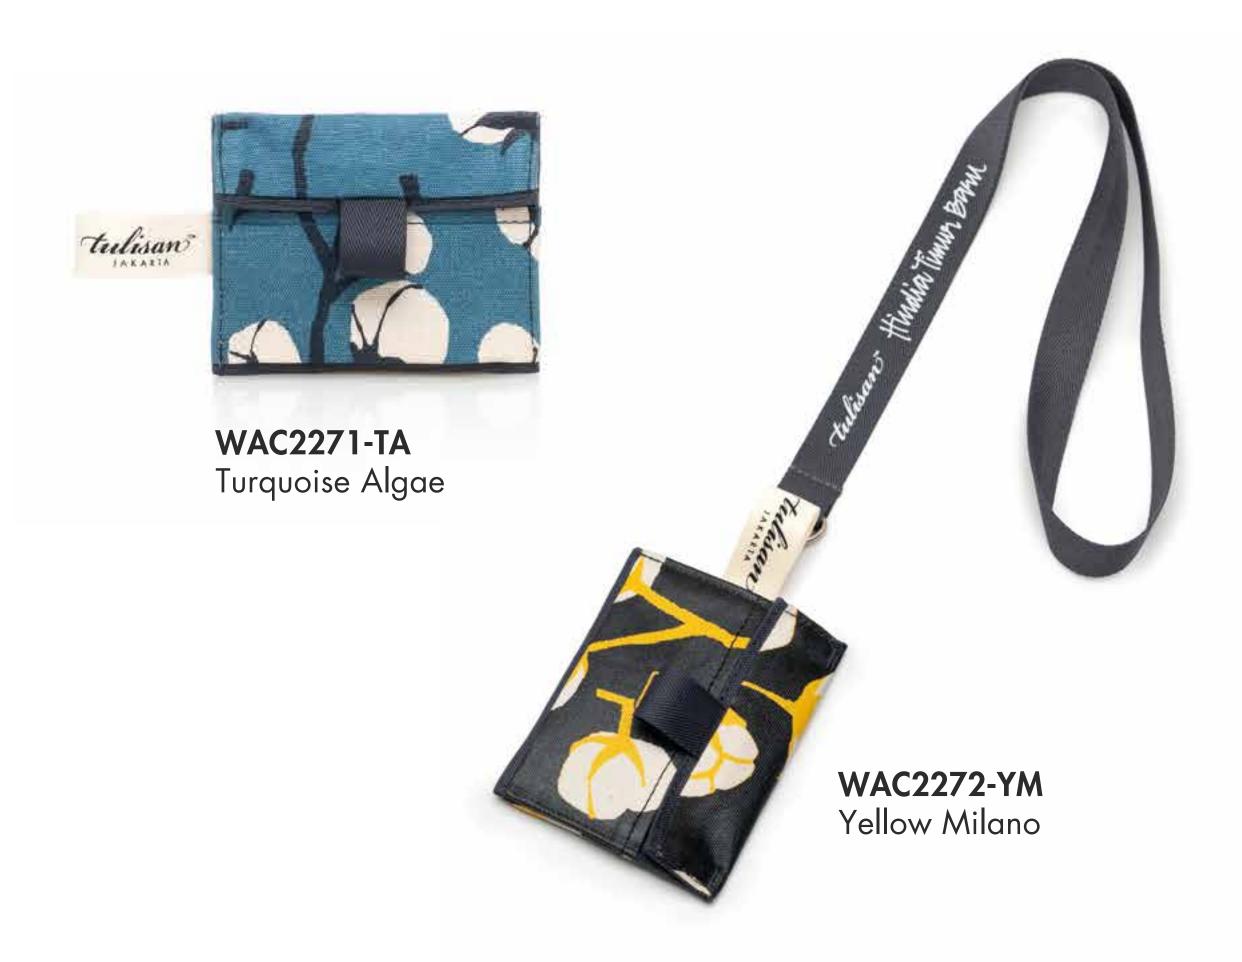

## ACCESS VALLET

A slim case with layering compartments for cards with a detachable special edition lanyard of Tulisan. It's a practical accessory for keeping your access cards handy wherever you go.

RP 268,000