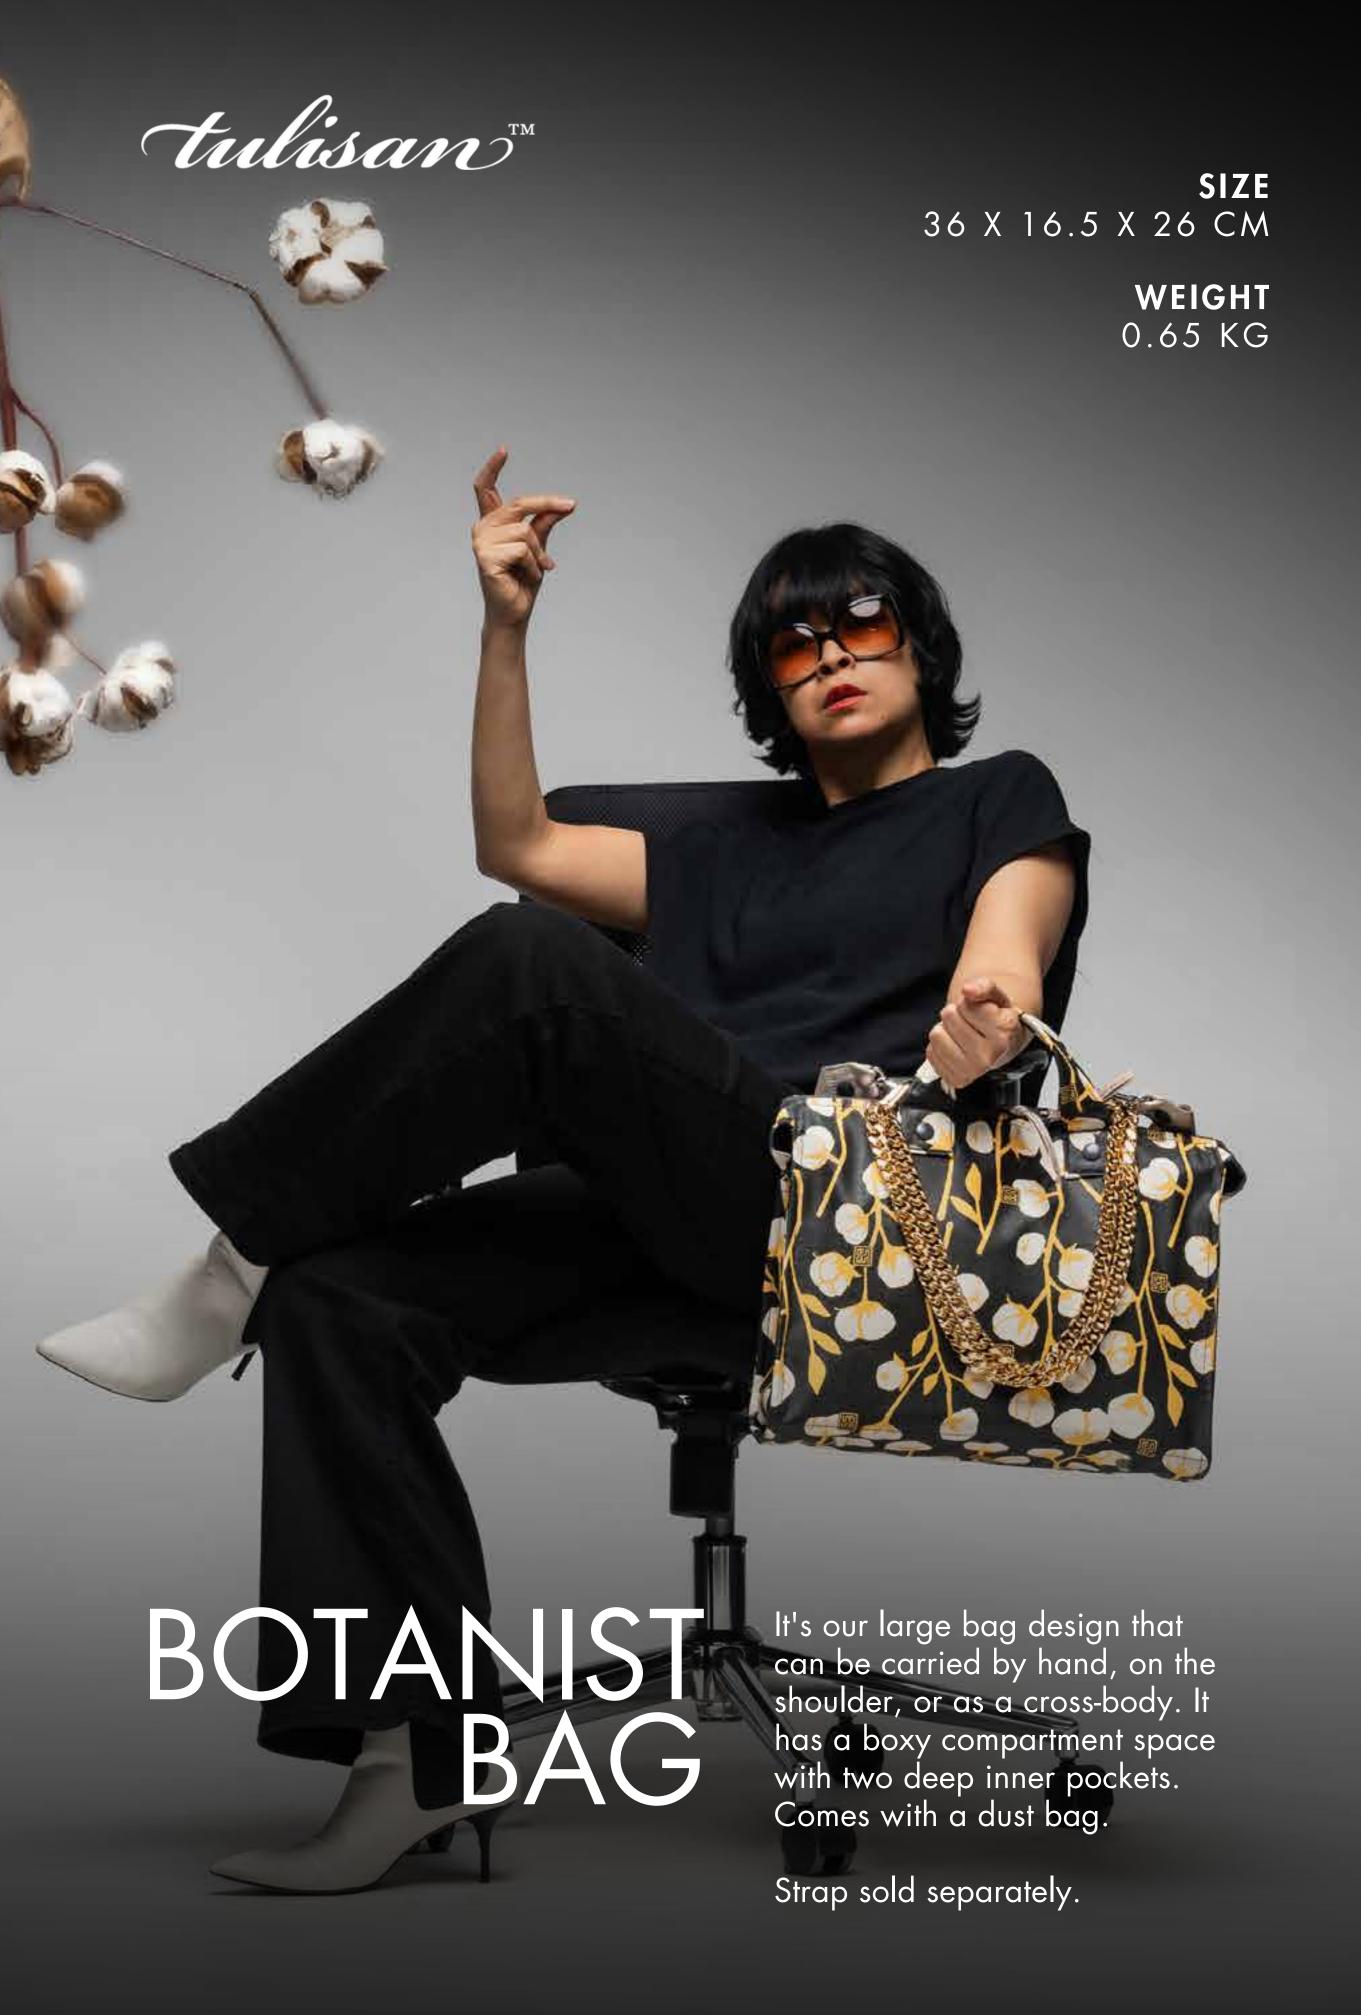

**SIZE** 36 X 16.5 X 26 CM

WEIGHT 0.65 KG

## BOTANIST BAG

It's our large bag design that can be carried by hand, on the shoulder, or as a cross-body. It has a boxy compartment space with two deep inner pockets. Comes with a dust bag.

RP 1,998,000