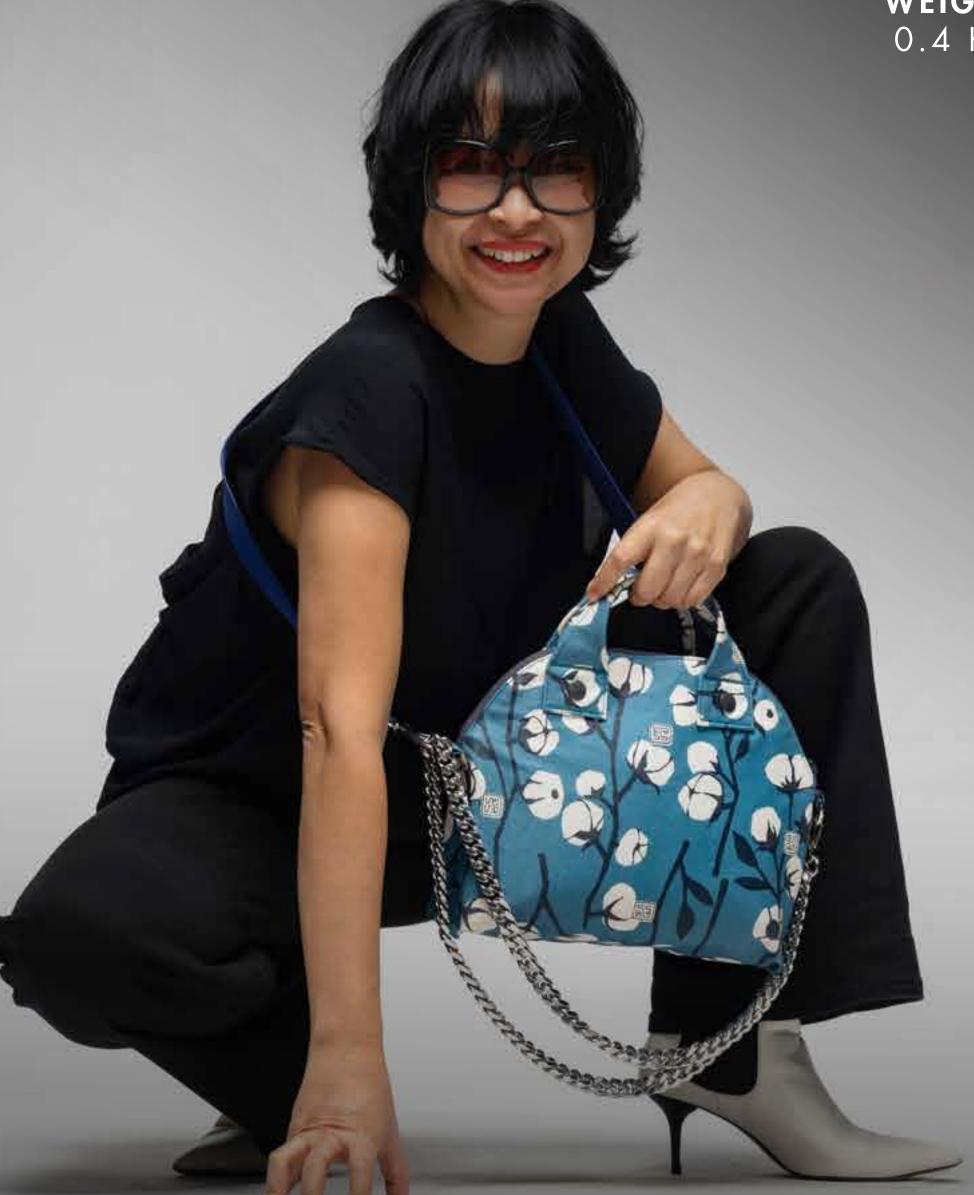

# MUNGIL BAG

It's petite half-moon shape makes it ideal to carry the top daily essentials, such as a wallet, a handphone, and cosmetics. Comes with a dust bag.

RP 1,098,000

25.5 X 10 X 23 CM

WEIGHT 0.4 KG

## MUNGIL BAG

It's petite half-moon shape makes it ideal to carry the top daily essentials, such as a wallet, a handphone, and cosmetics. Comes with a dust bag.

Strap sold separately.

RP 1,098,000

**SIZE** 21 X 12 CM