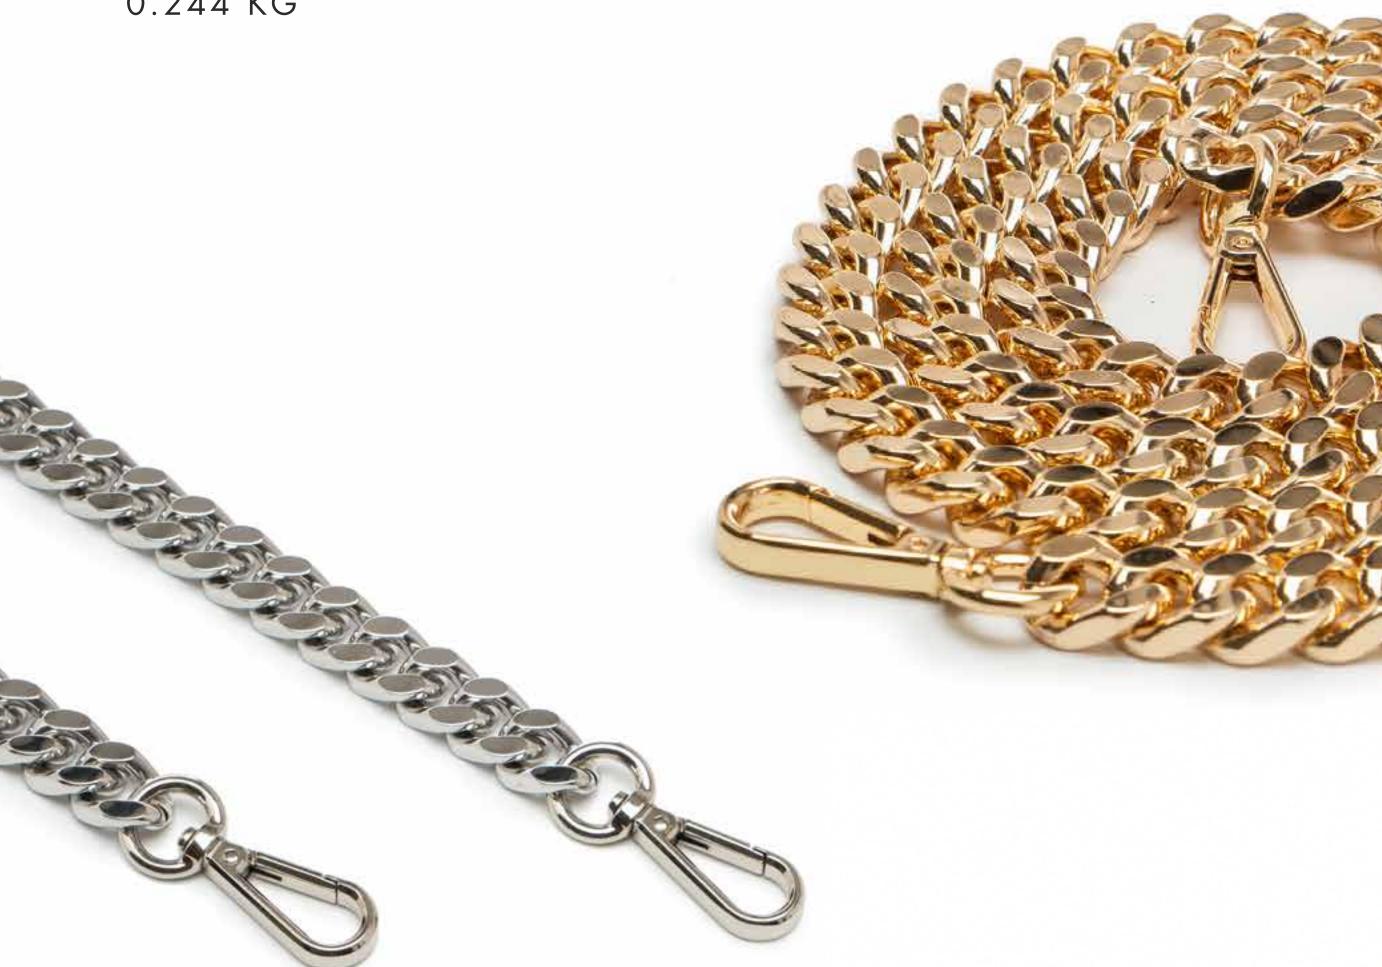

## METAL CHAN STRAP

Compliment your favourite accessories with this lightweight aluminium chain for classic or formal attire. Available in Gold or Silver.

RP 648,000

**SIZE** 60 X 1 CM

## METAL CHAN STRAP

Compliment your favourite accessories with this lightweight aluminium chain for classic or formal attire. Available in Gold, Silver and Gun Black.

RP 628,000