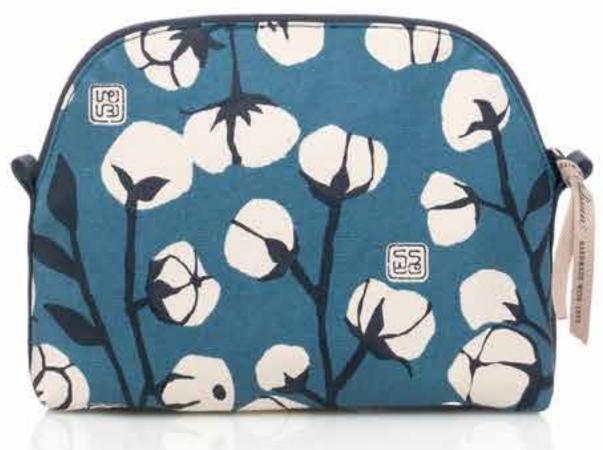

## SOIRÉE PURSE

It's a simple all-in-one purse to stow your mobile phone, small wallet, or other essentials while you're out and about. Wear it as a clutch or crossbody with our Bien Strap.

Strap sold separately.

## SOIRÉE PURSE

It's a simple all-in-one purse to stow your mobile phone, small wallet, or other essentials while you're out and about. Wear it as a clutch or crossbody with our Bien Strap.

**SIZE** 16.7 X 8 X 18.5 CM

WEIGHT 0.09 KG