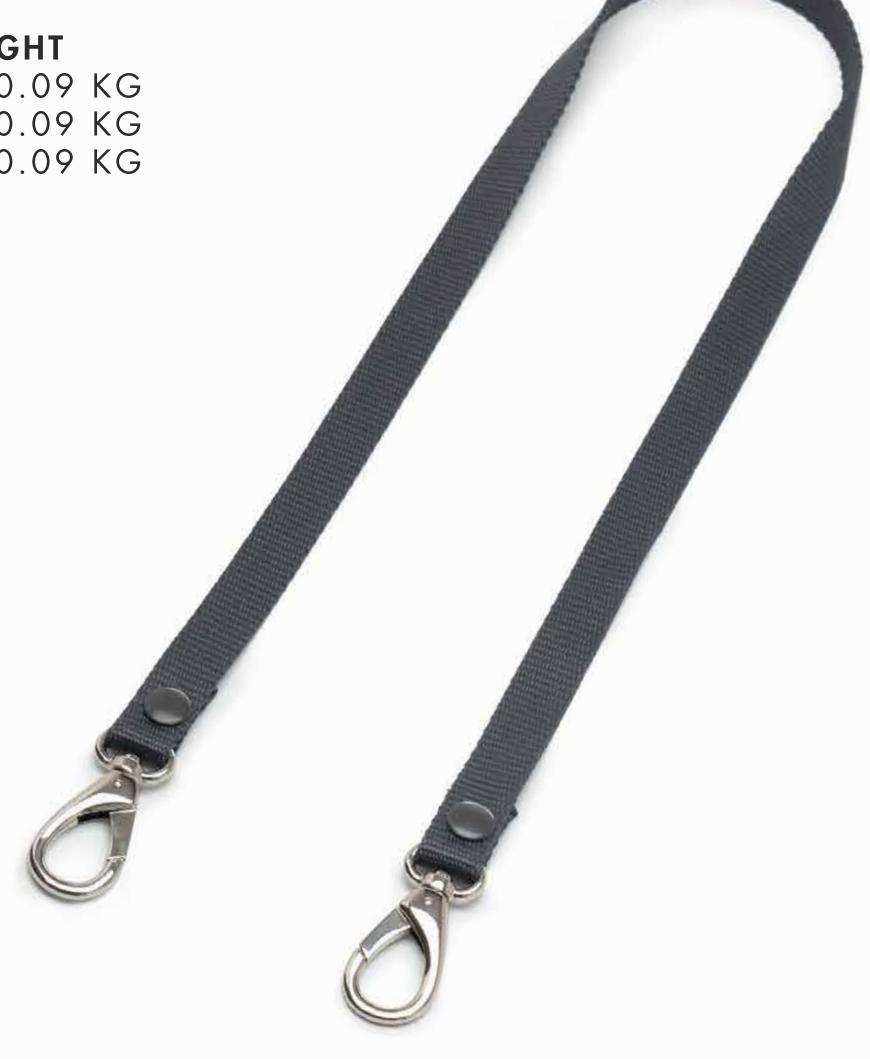

#### SIZE

**M** 100 CM **S** 90 CM

**P** 60 CM

#### **WEIGHT**

M 0.09 KG

**S** 0.09 KG

**P** 0.09 KG

## SLIM BIEN STRAP M RP 398,000 S RP 378,000

Unlike our regular Bien straps, this Slim Bien Strap is 2 cm in width and has a slightly thicker weave. Non-adjustable.

RP 358,000

SIZE

65 - 125 CM

WEIGHT

0.12 KG

ADJUSTABLE SLIMBIEN STRAP

Unlike our regular Bien straps, this Slim Bien Strap is 2 cm in width and has a slightly thicker weave. It's adjustable.

RP 598,000

SIZE
13 CM (FOLDED)

**WEIGHT** 0.04 KG

ARAM STRAP