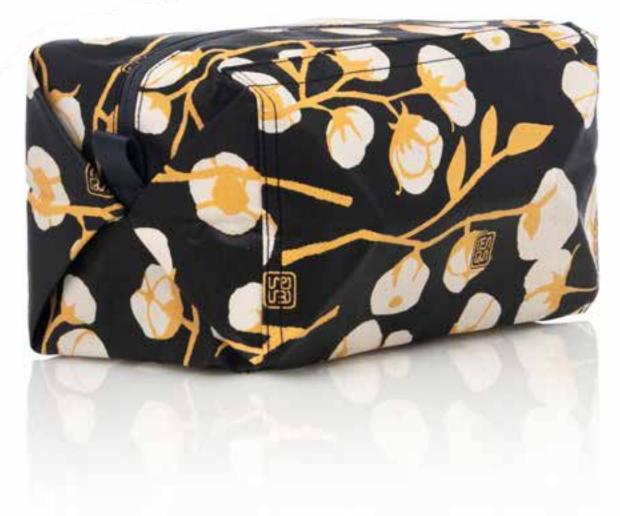

T

This canvas bucket hat is inspired by Twiggy, the British fashion icon during the swinging sixties. Its simple and whimsical shape makes it a sweet head accessory for the sunny and rainy seasons.

RP 748,000



SIZE ALL SIZE DIAMETER 20 CM

**WEIGHT** 0.16 KG





## TWIGGY HAT

This canvas bucket hat is inspired by Twiggy, the British fashion icon during the swinging sixties. Its simple and whimsical shape makes it a sweet head accessory for the sunny and rainy seasons.

**SIZE**25 X 13.5 X 13.5 CM

WEIGHT 0.13 KG



## MEDIUM CUBE PURSE

It is a simple cubical-shaped purse with a zipper closure and an outer pocket for storing small items.

Strap sold separately.

RP 528,000



**SIZE** 25 X 13.5 X 13.5 CM

WEIGHT 0.13 KG



**CPU2271-TA-M**Turquoise Algae

CPU2272-YM-M Yellow Milano



## MEDIUM CUBE PURSE

It is a simple cubical-shaped purse with a zipper closure and an outer pocket for storing small items.

RP 528,000



**SIZE** 20 X 10 CM

WEIGHT 0.035 KG





# PETITE POUCH

Pouch is flat handheld bag, fastened by a top zipper closure, to carry smaller items within a larger handbag.

RP 218,000

**SIZE** 20 X 6 X 16.5 CM



## SOIRÉE PURSE

It's a simple all-in-one purse to stow your mobile phone, small wallet, or other essentials while you're out and about. Wear it as a clutch or crossbody with our Bien Strap.

Strap sold separately.

RP 328,000



**SIZE** 20 X 6 X 16.5 CM

WEIGHT 0.08 KG



**PSO2271-TA**Turquoise Algae





## SOIRÉE PURSE

It's a simple all-in-one purse to stow your mobile phone, small wallet, or other essentials while you're out and about. W