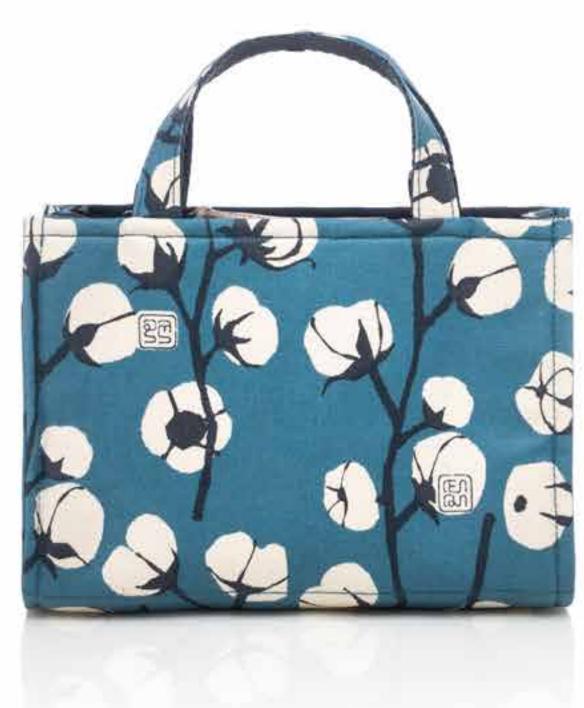

**SIZE** 23.5 X 9.5 X 16.5 CM

WEIGHT 0.2 KG

The Puisi Tote is a small feminine tote. Its simple rectangular shape makes it ideal for carrying a small journal, book, or reading tablet. Comes with a dustbag.

Strap sold separately.

RP 888,000

**SIZE** 23.5 X 9.5 X 16.5 CM

WEIGHT 0.2 KG

**TPU2271-TA**Turquoise Algae

PUISI TOTE

It's a small feminine tote. Its simple rectangular shape makes it ideal for carrying a small journal, book, or reading tablet. Comes with a dustbag.

## PUSI TOTE

The Puisi Tote is a small feminine tote. Its simple rectangular shape makes it ideal for carrying a small journal, book, or reading tablet. Comes with a dustbag.

Strap sold separately.

RP 888,000