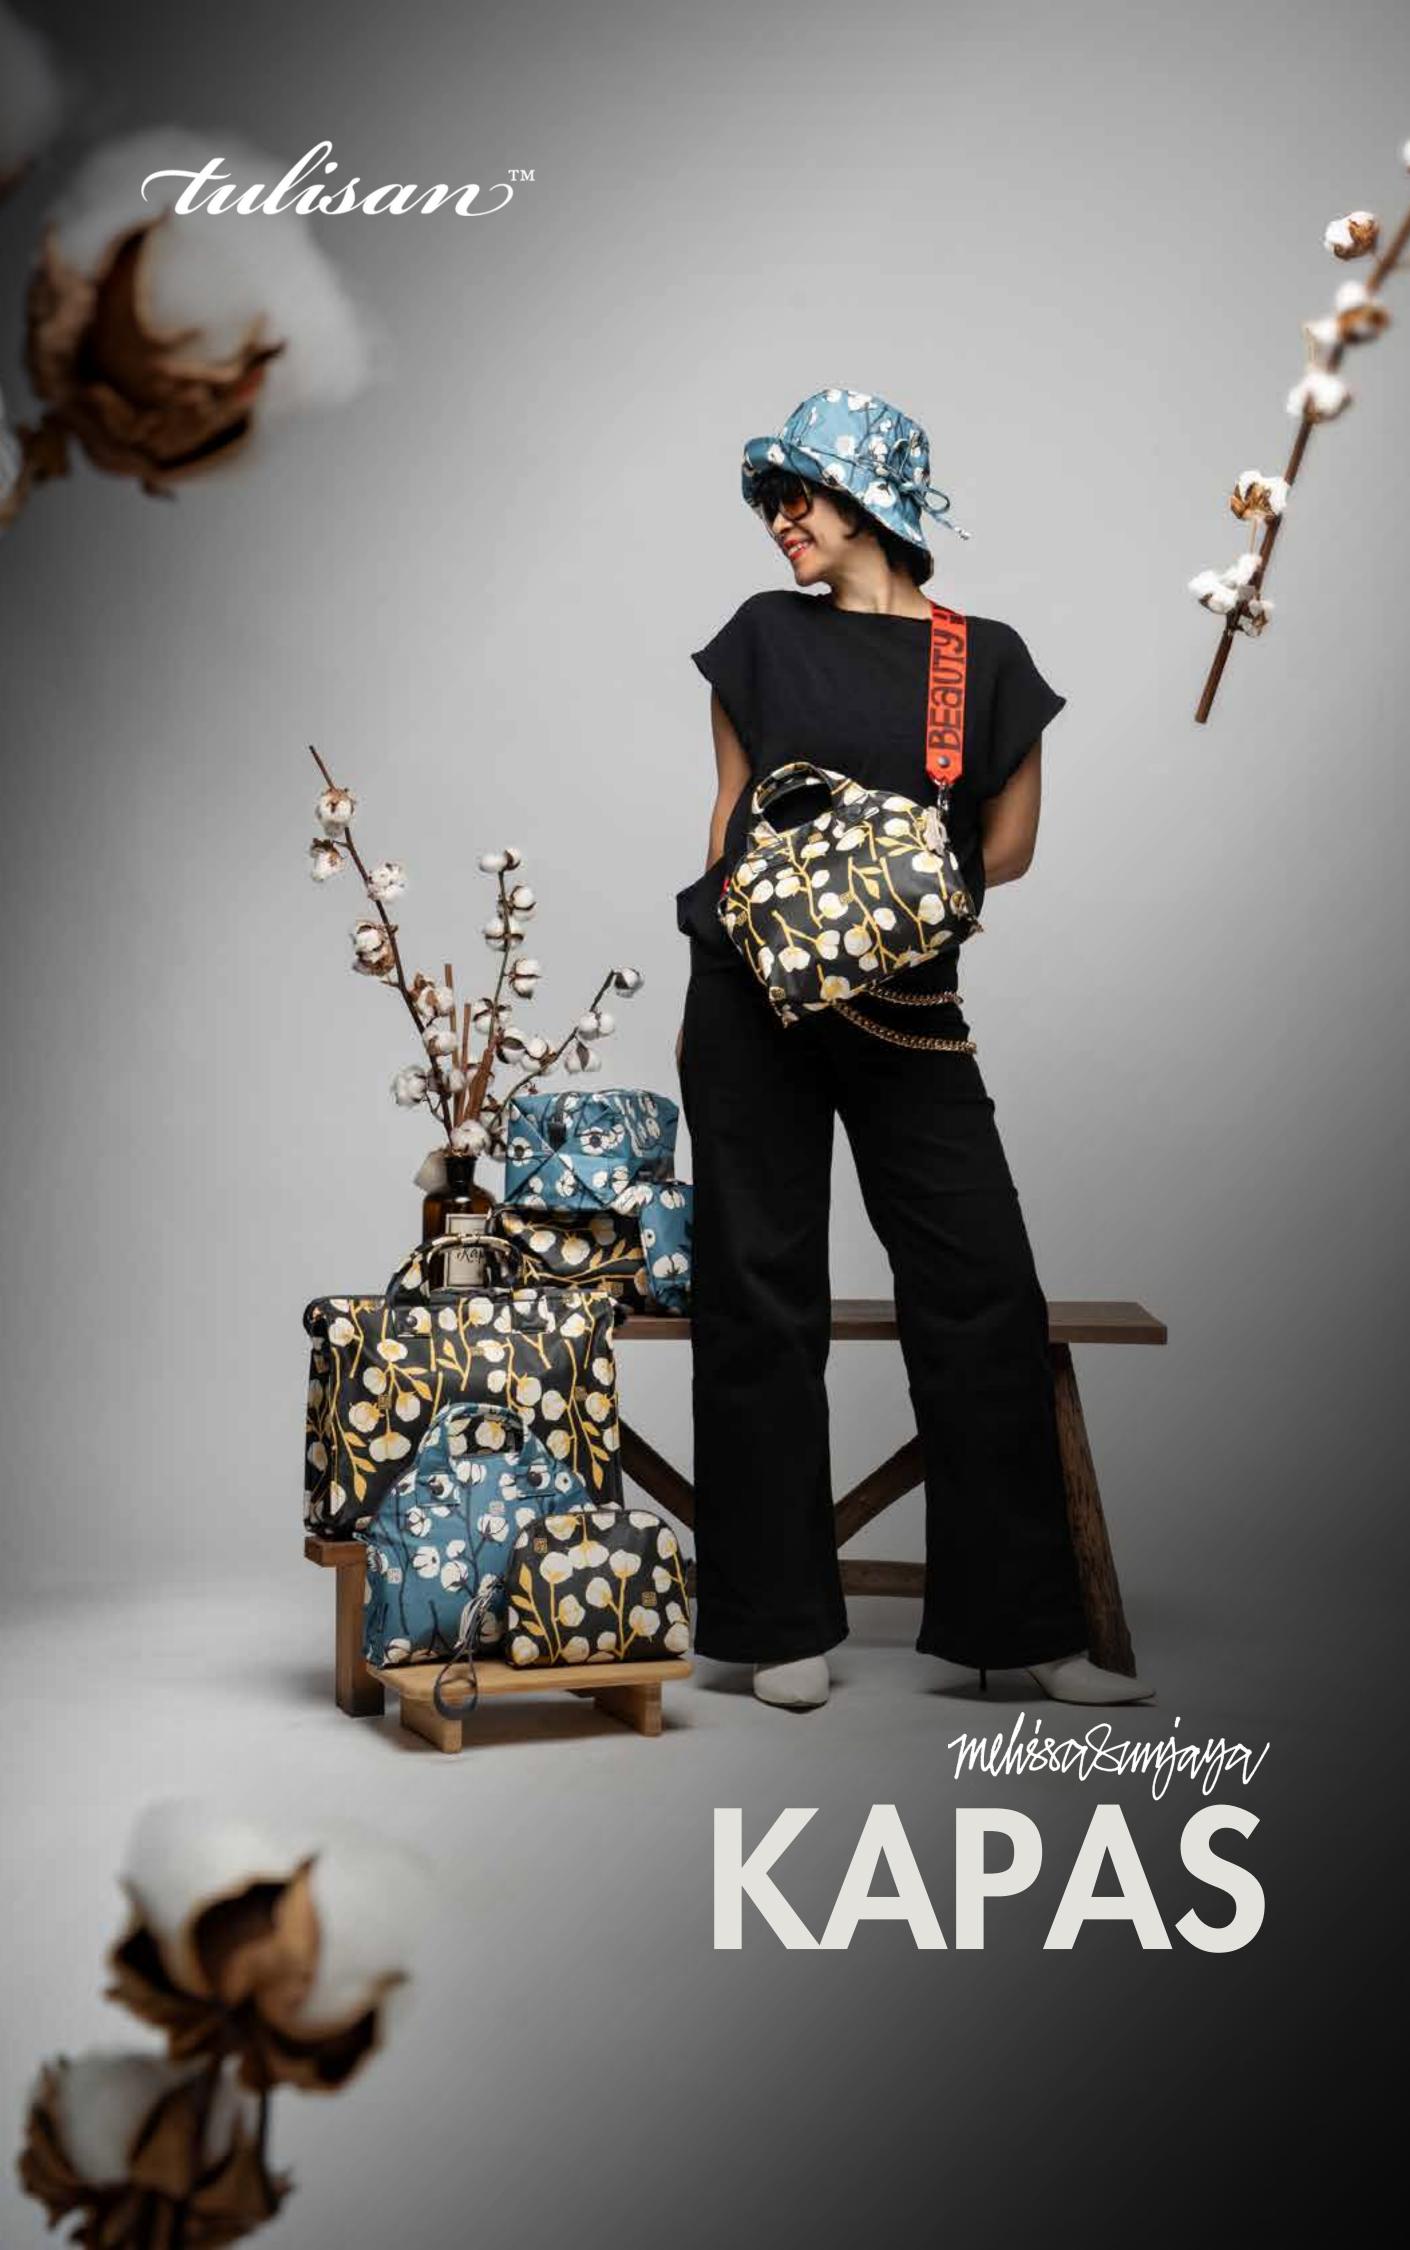

## THE ARTIST

Melissa Sunjaya is an experienced designer who holds a degree in Visual Communication Design from the Art Center College of Design in the United States. Before creating Tulisan, she led Bluelounge Design, a creative studio that worked with international clients including Panasonic and Uniqlo. After returning to Jakarta in 2006, Melissa delved into traditional printing methods such as batik and screen printing, nurturing her interest in handmade products. With courage and creativity - in her home garage, she embarked on her creative journey by buying surplus export fabric and manually creating her first products - napkins, aprons, and pillowcases. Melissa's inspiration to combine illustration with everyday products has created a unique legacy of art and craftsmanship at Tulisan.