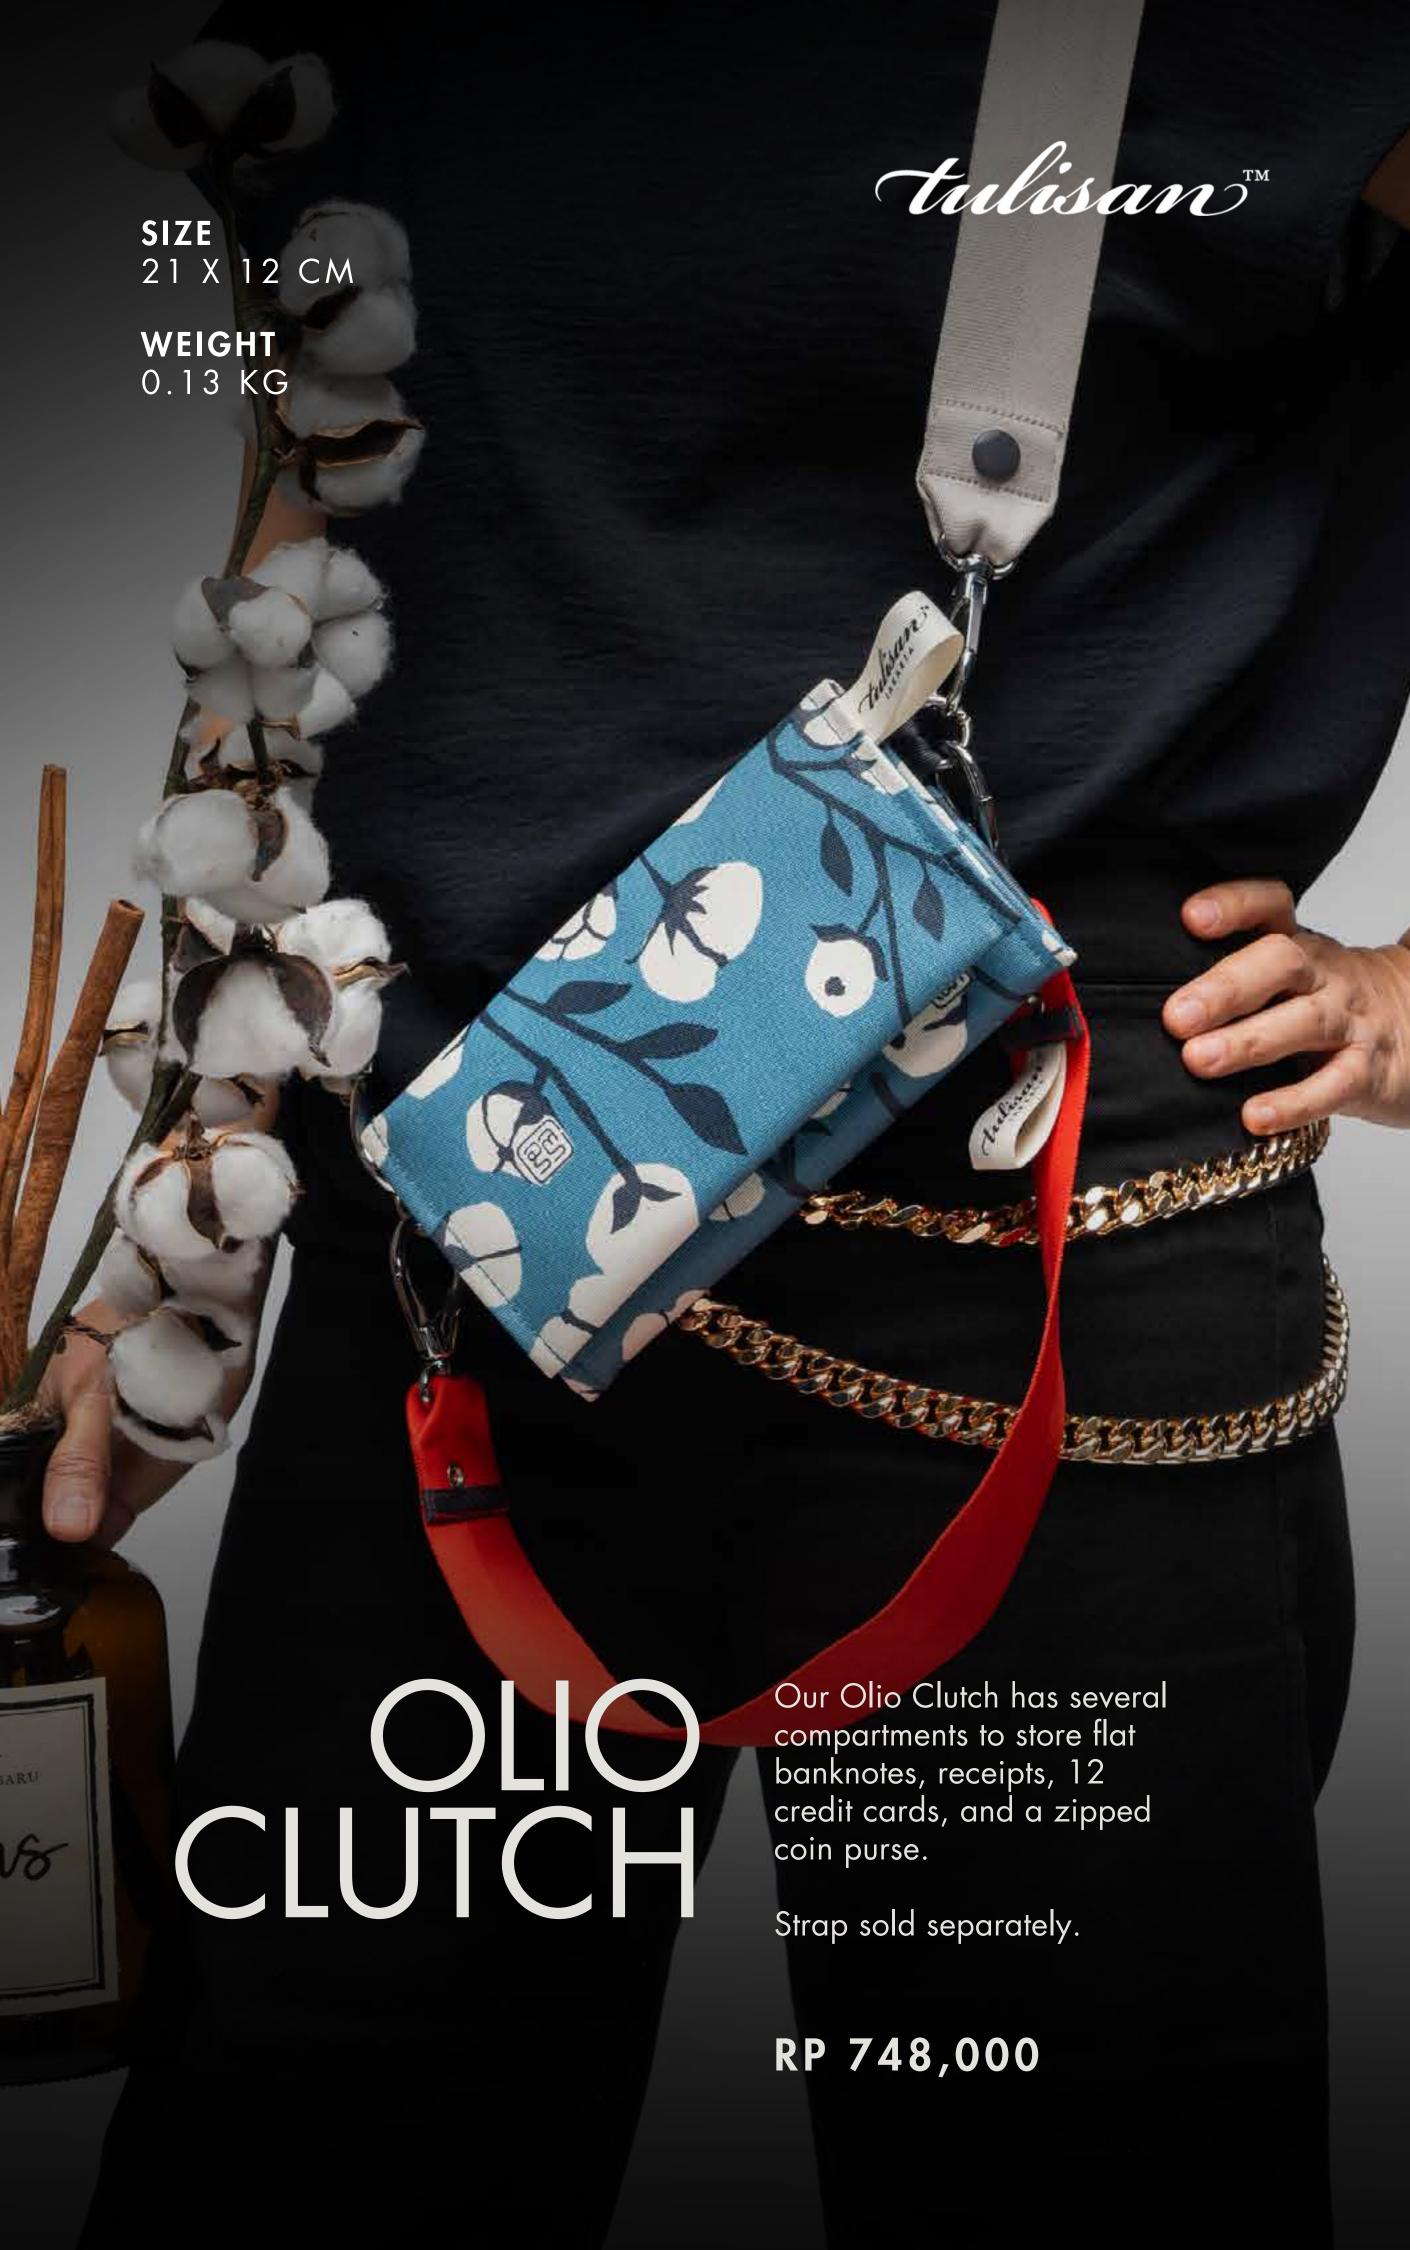

## MUNGIL BAG

It's petite half-moon shape makes it ideal to carry the top daily essentials, such as a wallet, a handphone, and cosmetics. Comes with a dust bag.

Strap sold separately.

RP 1,098,000

**SIZE** 21 X 12 CM

WEIGHT 0.13 KG

**COL2271-TA**Turquoise Algae

**COL2272-YM** Yellow Milano

Our Olio Clutch has several compartments to store flat banknotes, receipts, 12 credit cards, and a zipped coin purse.

RP 748,000

SIZE ALL SIZE DIAMETER 20 CM