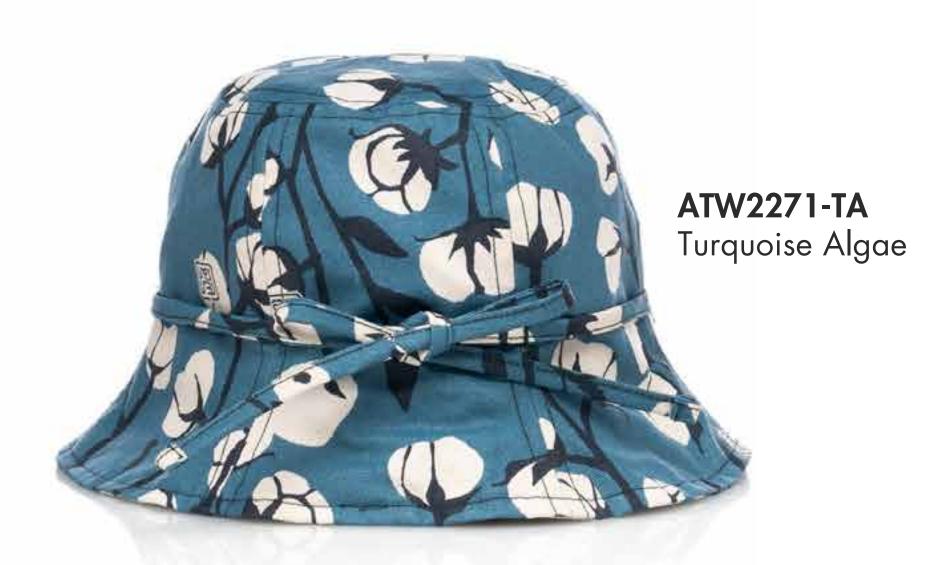

## TWIGGY HAT

This canvas bucket hat is inspired by Twiggy, the British fashion icon during the swinging sixties. Its simple and whimsical shape makes it a sweet head accessory for the sunny and rainy seasons.