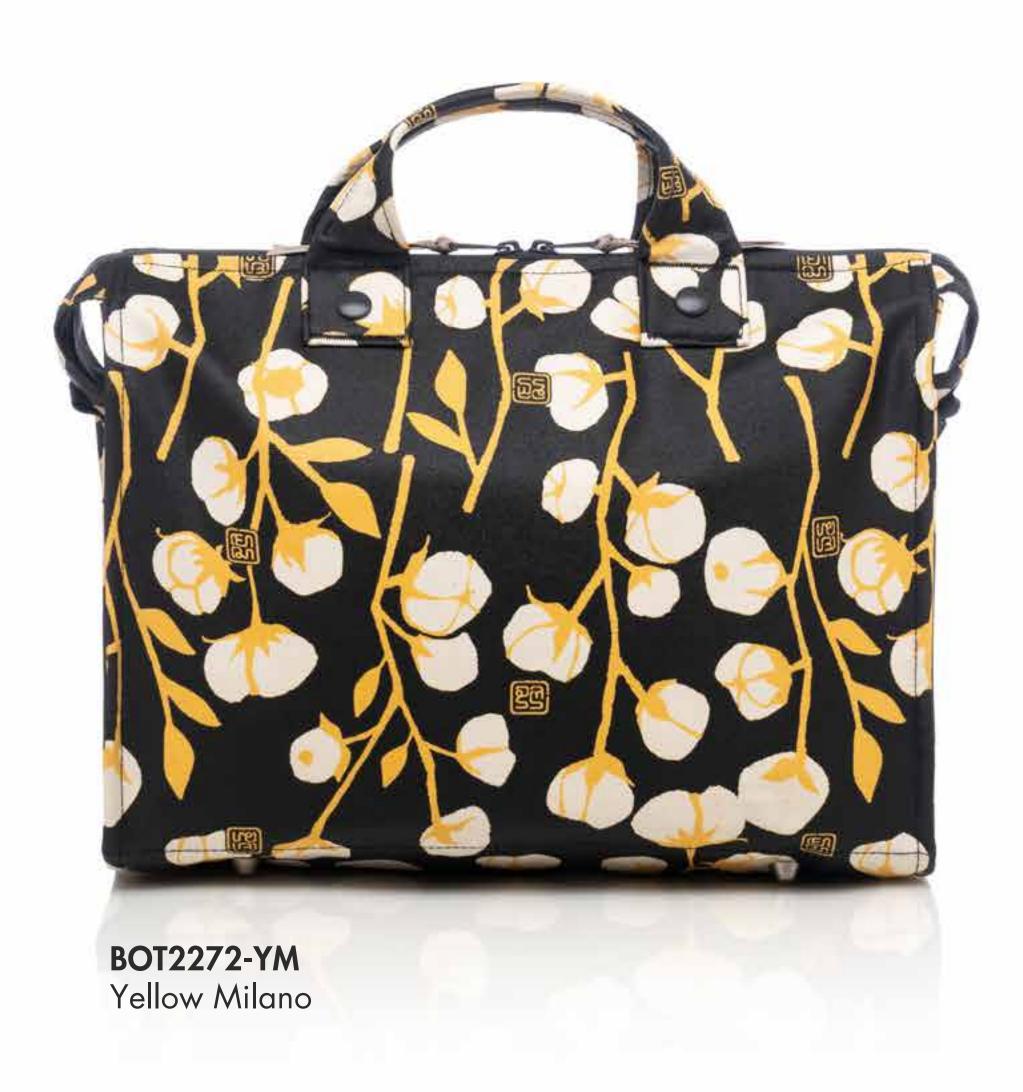

**SIZE** 36 X 16.5 X 26 CM

WEIGHT 0.65 KG

## BOTANIST BAG

It's our large bag design that can be carried by hand, on the shoulder, or as a cross-body. It has a boxy compartment space with two deep inner pockets. Comes with a dust bag.

RP 1,998,000