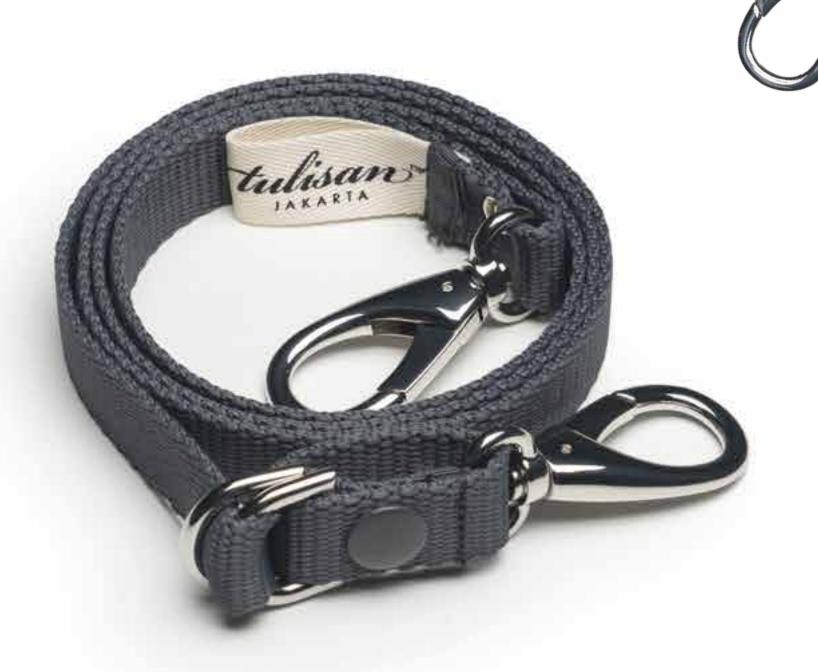

#### WEIGHT

**L** 0.11 KG

**M** 0.11 KG

**S** 0.11 KG

P 0.09 KGXP 0.085 KG

N 0.075 KG

BIENSTRAP

Its deluxe-quality fastener is designed with a special spring mechanism for the clasp that made it easy to attach, solid, and sturdy enough to carry heavy loads. Non-adjustable.

| L  | RP 408,000 |
|----|------------|
| M  | RP 388,000 |
| S  | RP 368,000 |
| P  | RP 348,000 |
| ΧP | RP 338,000 |
| N  | RP 328 000 |