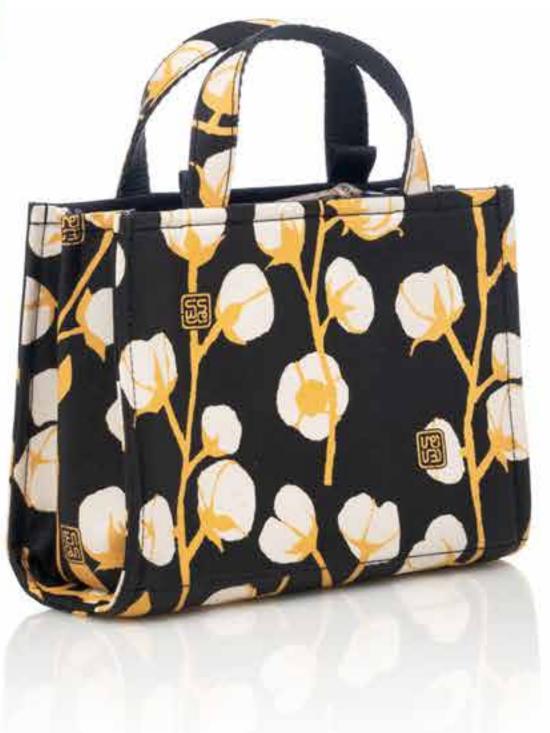

**SIZE** 36 X 16.5 X 26 CM

WEIGHT 0.65 KG

## BOTANIST BAG

It's our large bag design that can be carried by hand, on the shoulder, or as a cross-body. It has a boxy compartment space with two deep inner pockets. Comes with a dust bag.

RP 1,998,000