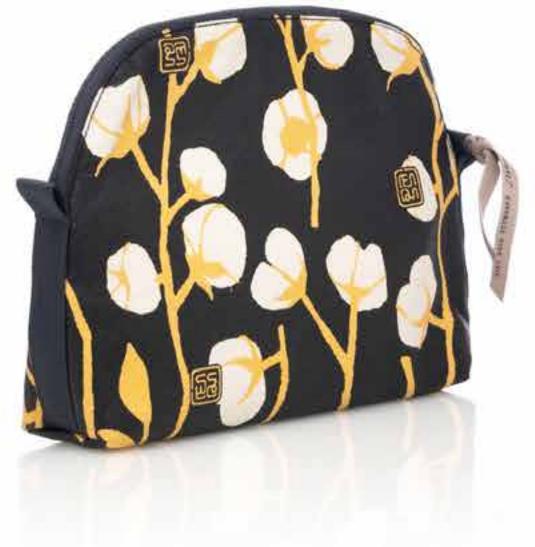

# MUNGIL BAG

It's petite half-moon shape makes it ideal to carry the top daily essentials, such as a wallet, a handphone, and cosmetics. Comes with a dust bag.

RP 1,098,000

25.5 X 10 X 23 CM

WEIGHT 0.4 KG

## MUNGIL BAG

It's petite half-moon shape makes it ideal to carry the top daily essentials, such as a wallet, a handphone, and cosmetics. Comes with a dust bag.

Strap sold separately.

RP 1,098,000

**SIZE** 21 X 12 CM