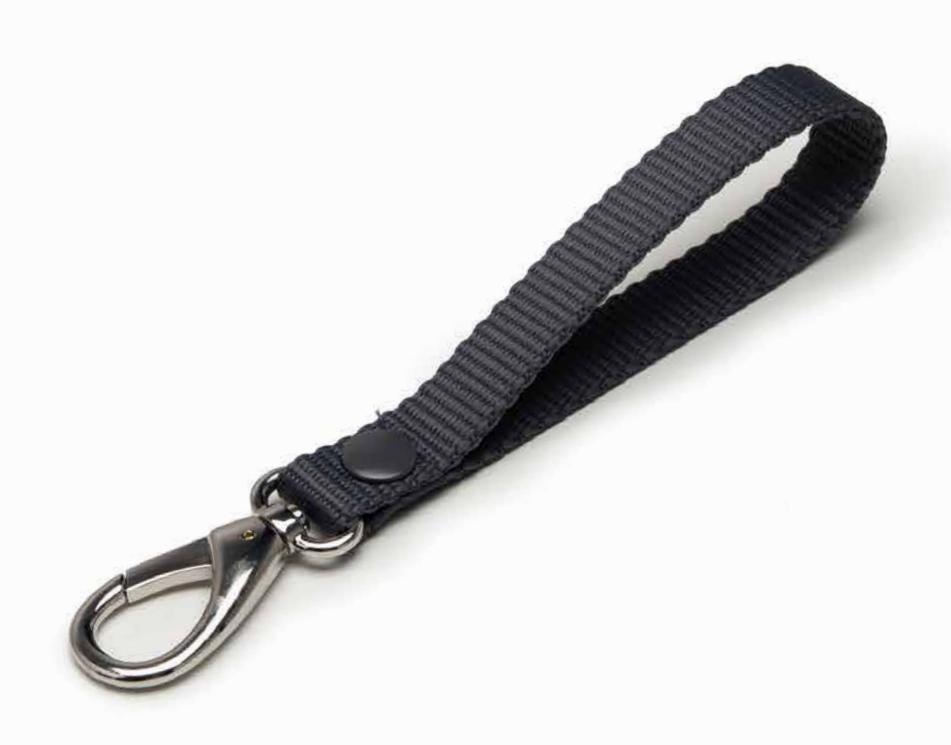

ADJUSTABLE SLIMBIEN STRAP

Unlike our regular Bien straps, this Slim Bien Strap is 2 cm in width and has a slightly thicker weave. It's adjustable.

RP 598,000

SIZE
13 CM (FOLDED)

**WEIGHT** 0.04 KG

ARAM STRAP

Our Arm Strap is 2 cm in width and has a slightly thicker weave. As a result, it offers a slender look and comfortable fit that works with all Tulisan accessories

RP 308,000