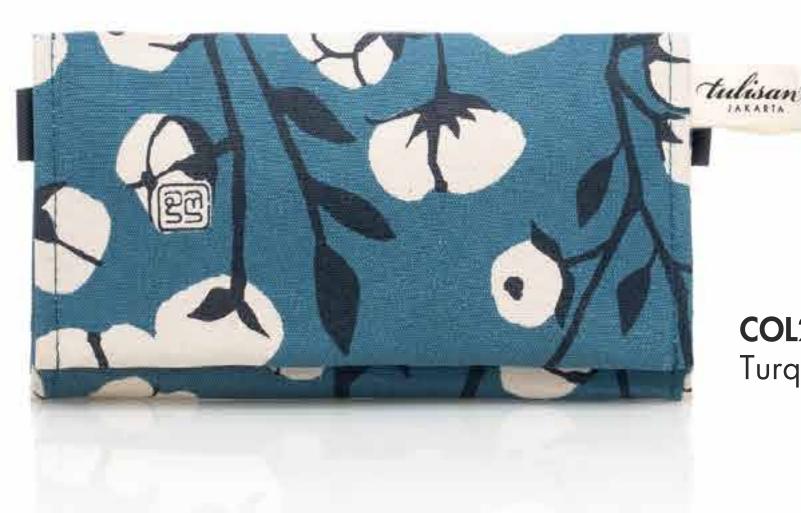

WEIGHT 0.13 KG

**COL2271-TA**Turquoise Algae

**COL2272-YM** Yellow Milano

Our Olio Clutch has several compartments to store flat banknotes, receipts, 12 credit cards, and a zipped coin purse.

RP 748,000

SIZE ALL SIZE DIAMETER 20 CM