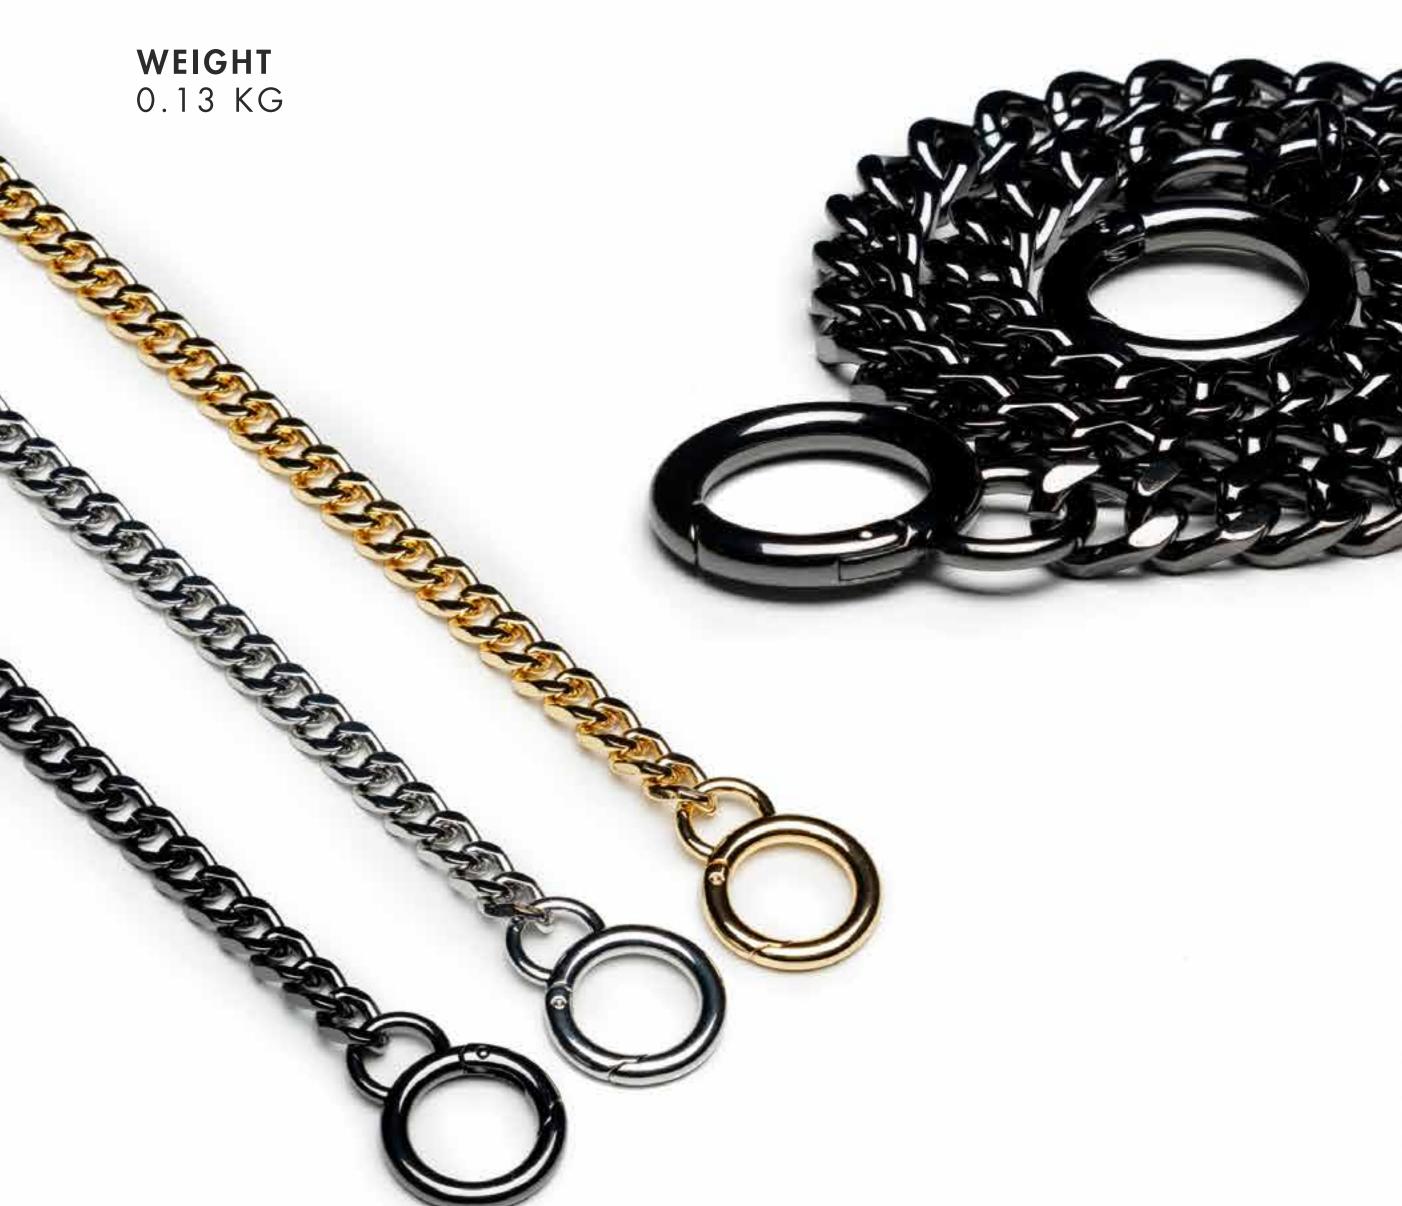

## METAL CHAN STRAP

Compliment your favourite accessories with this lightweight aluminium chain for classic or formal attire. Available in Gold or Silver.

RP 648,000

**SIZE** 60 X 1 CM

## METAL CHAN STRAP

Compliment your favourite accessories with this lightweight aluminium chain for classic or formal attire. Available in Gold, Silver and Gun Black.

RP 628,000