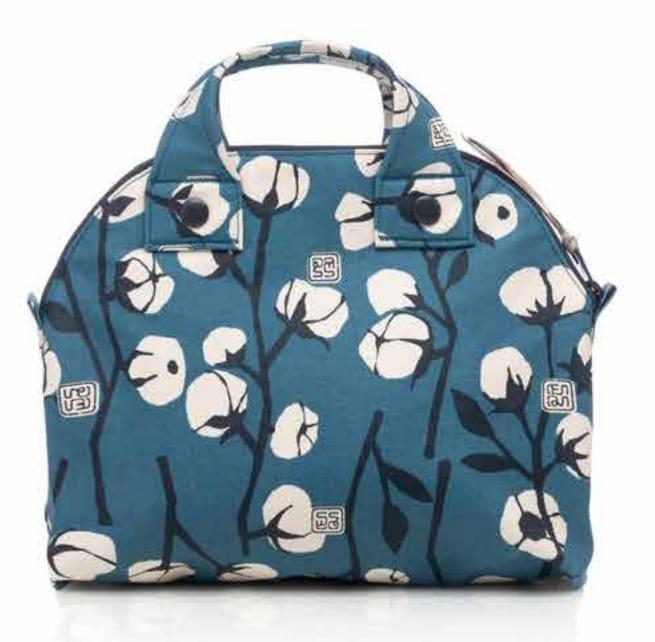

## BOTANIST BAG

It's our large bag design that can be carried by hand, on the shoulder, or as a cross-body. It has a boxy compartment space with two deep inner pockets. Comes with a dust bag.

RP 1,998,000

RP 1,998,000

SIZE 25.5 X 10 X 23 CM

**WEIGHT** 0.4 KG

BMU2271-TA Turquoise Algae

Yellow Milano