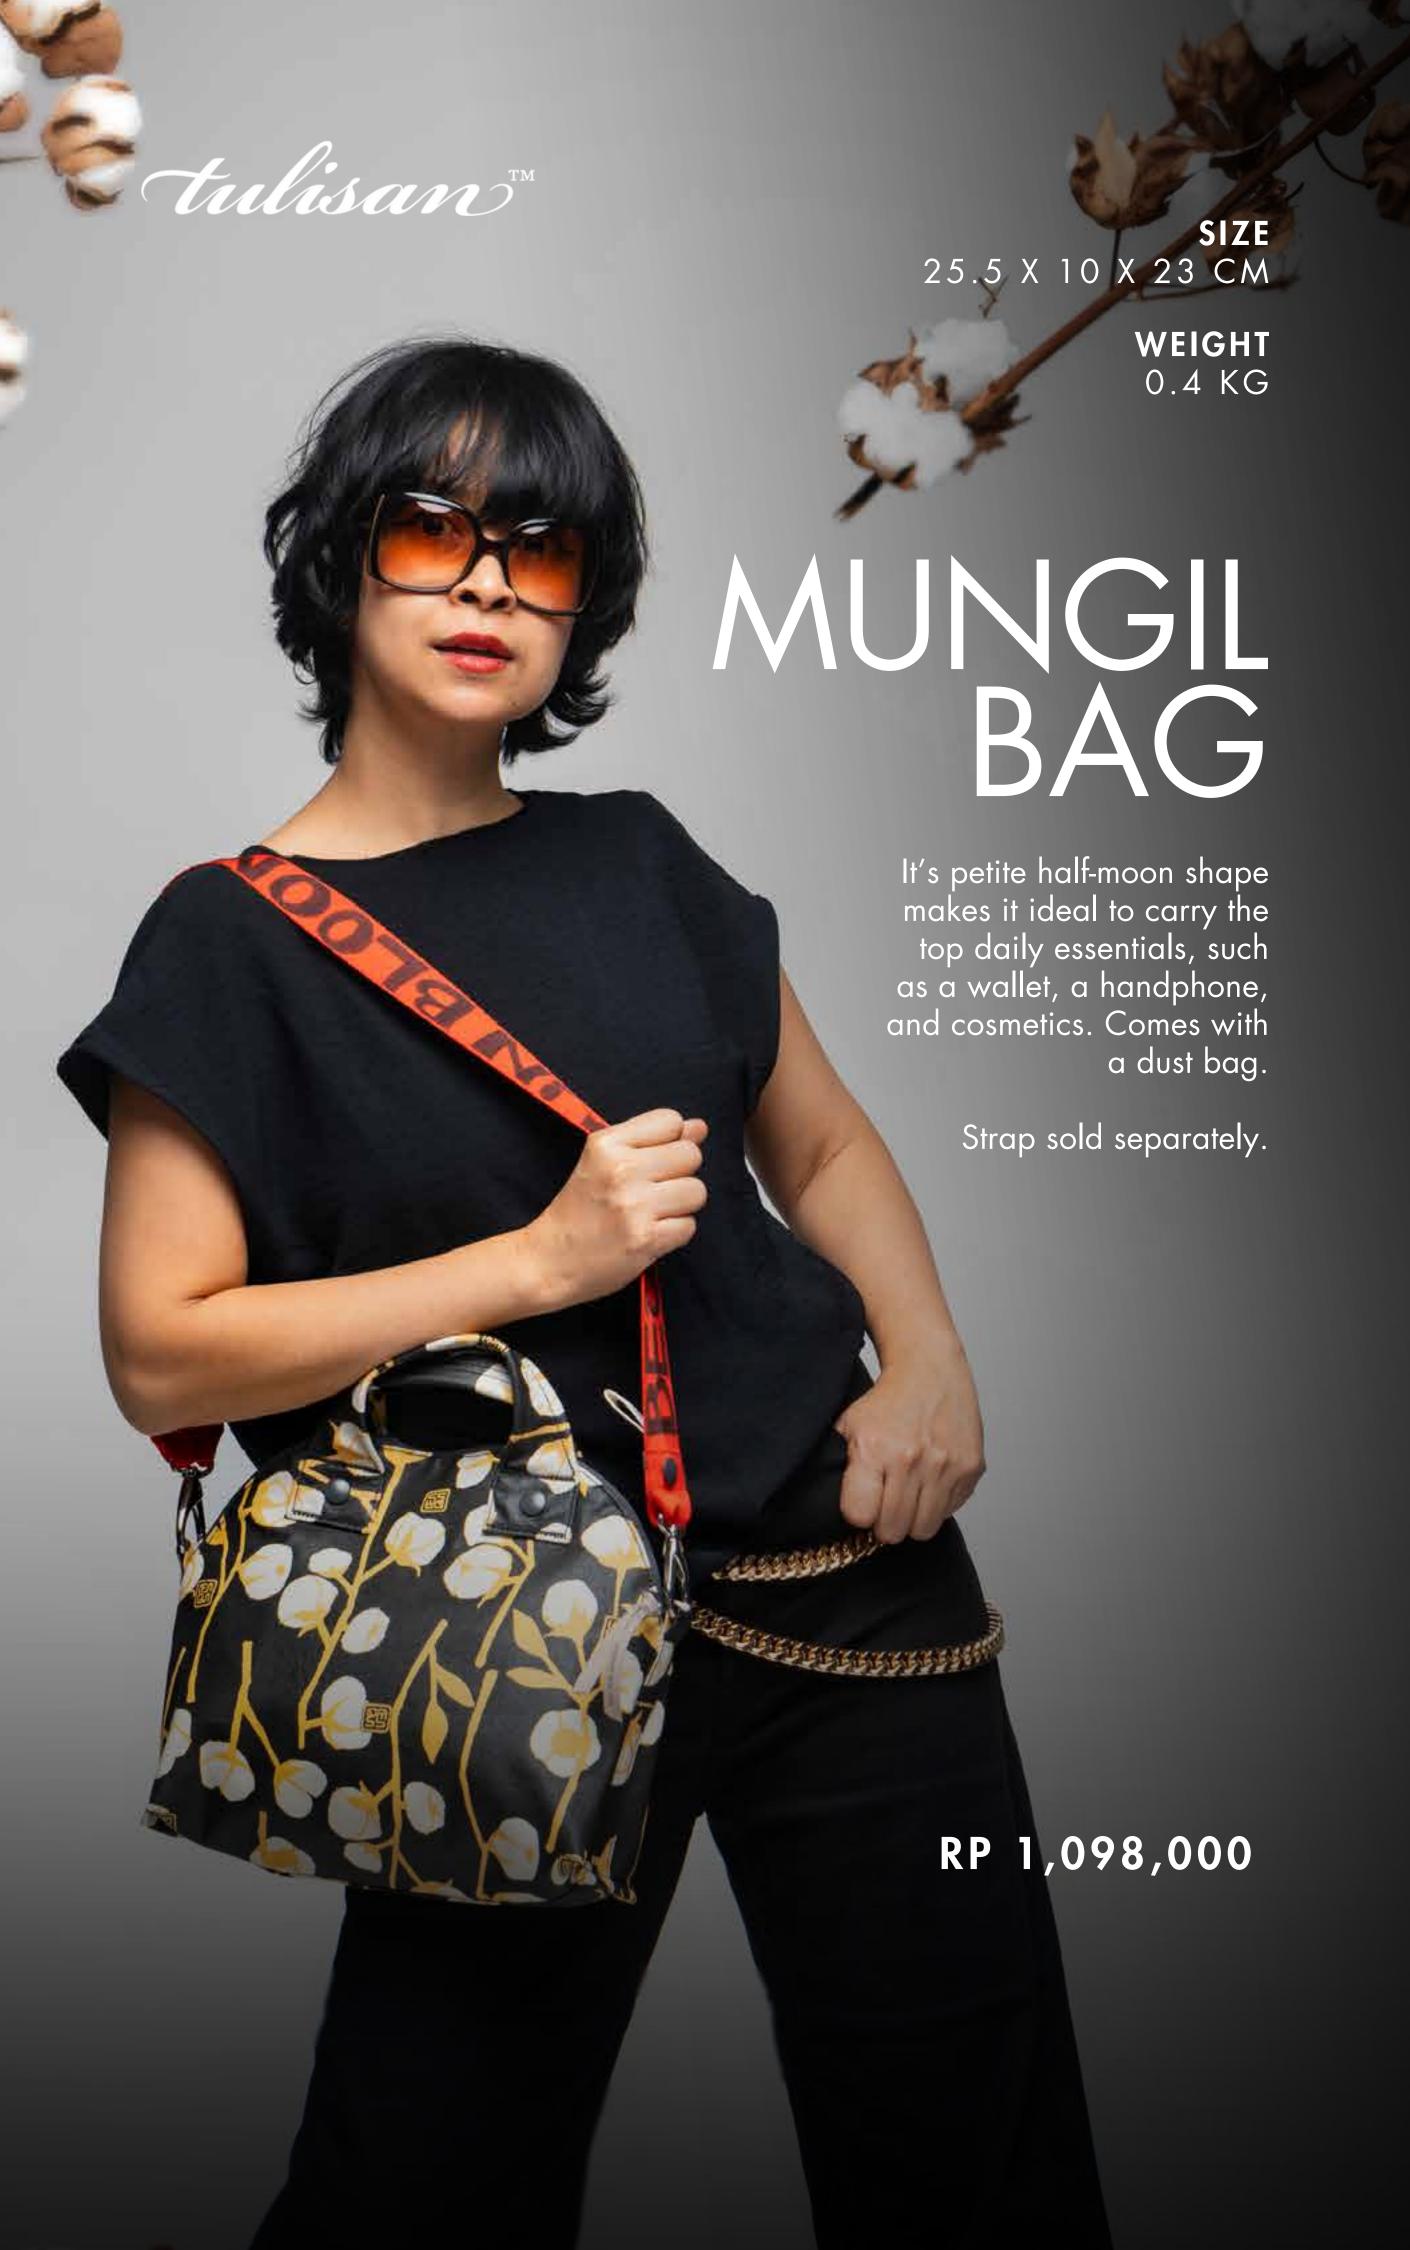

# MUNGIL BAG

It's petite half-moon shape makes it ideal to carry the top daily essentials, such as a wallet, a handphone, and cosmetics. Comes with a dust bag.

RP 1,098,000

25.5 X 10 X 23 CM

WEIGHT 0.4 KG

## MUNGIL BAG

It's petite half-moon shape makes it ideal to carry the top daily essentials, such as a wallet, a handphone, and cosmetics. Comes with a dust bag.

Strap sold separately.

RP 1,098,000

**SIZE** 21 X 12 CM