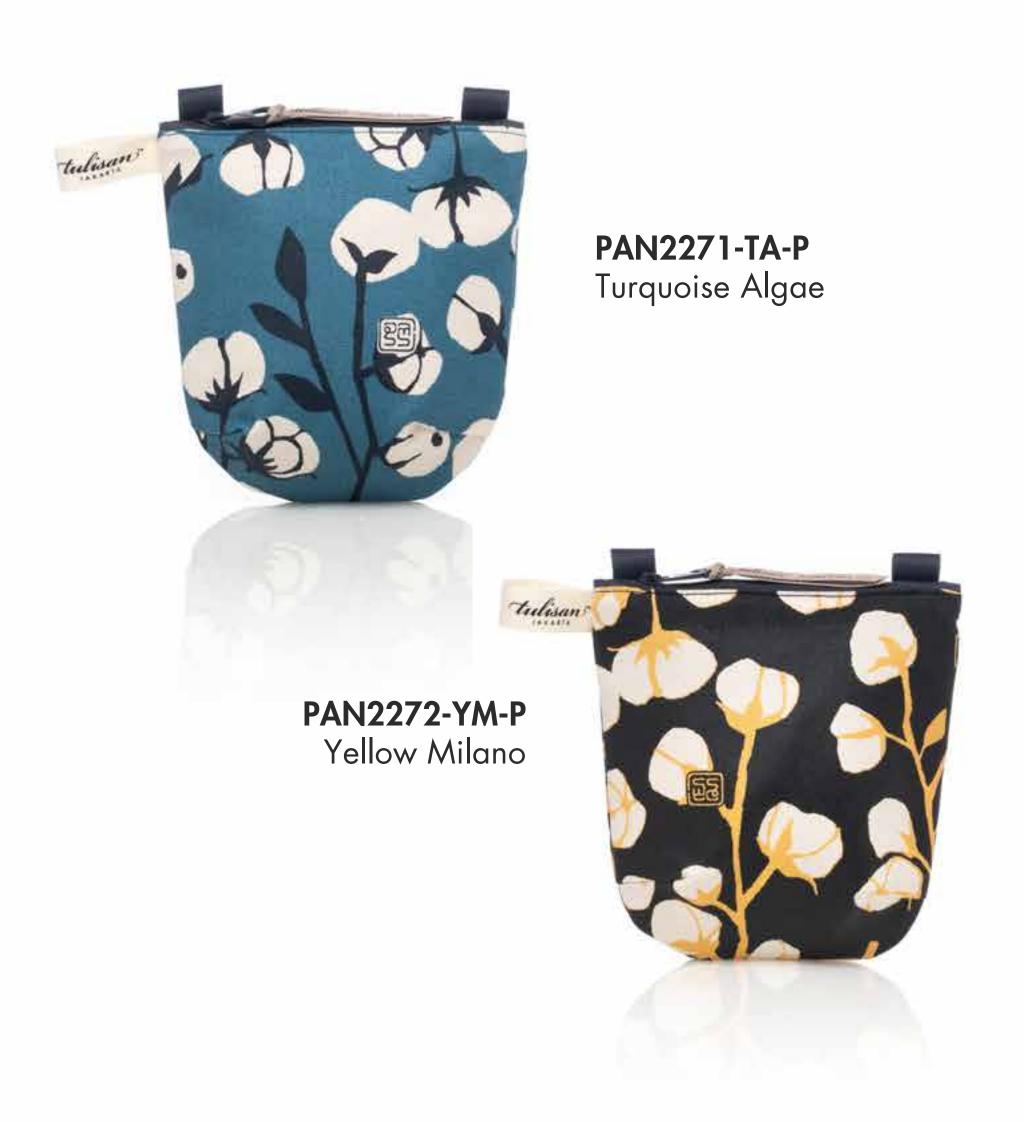

# PETITE ANIEX POUCH

A simple pouch with darts on its bottom rounded corners and a durable waterproof inner lining, giving it a sophisticated voluminous silhouette. The Bien Straps are sold separately in different lengths.

RP 308,000

**SIZE** 11 X 8.5 CM

WEIGHT 0.04 KG

LANYARD
45 CM (FOLDED)