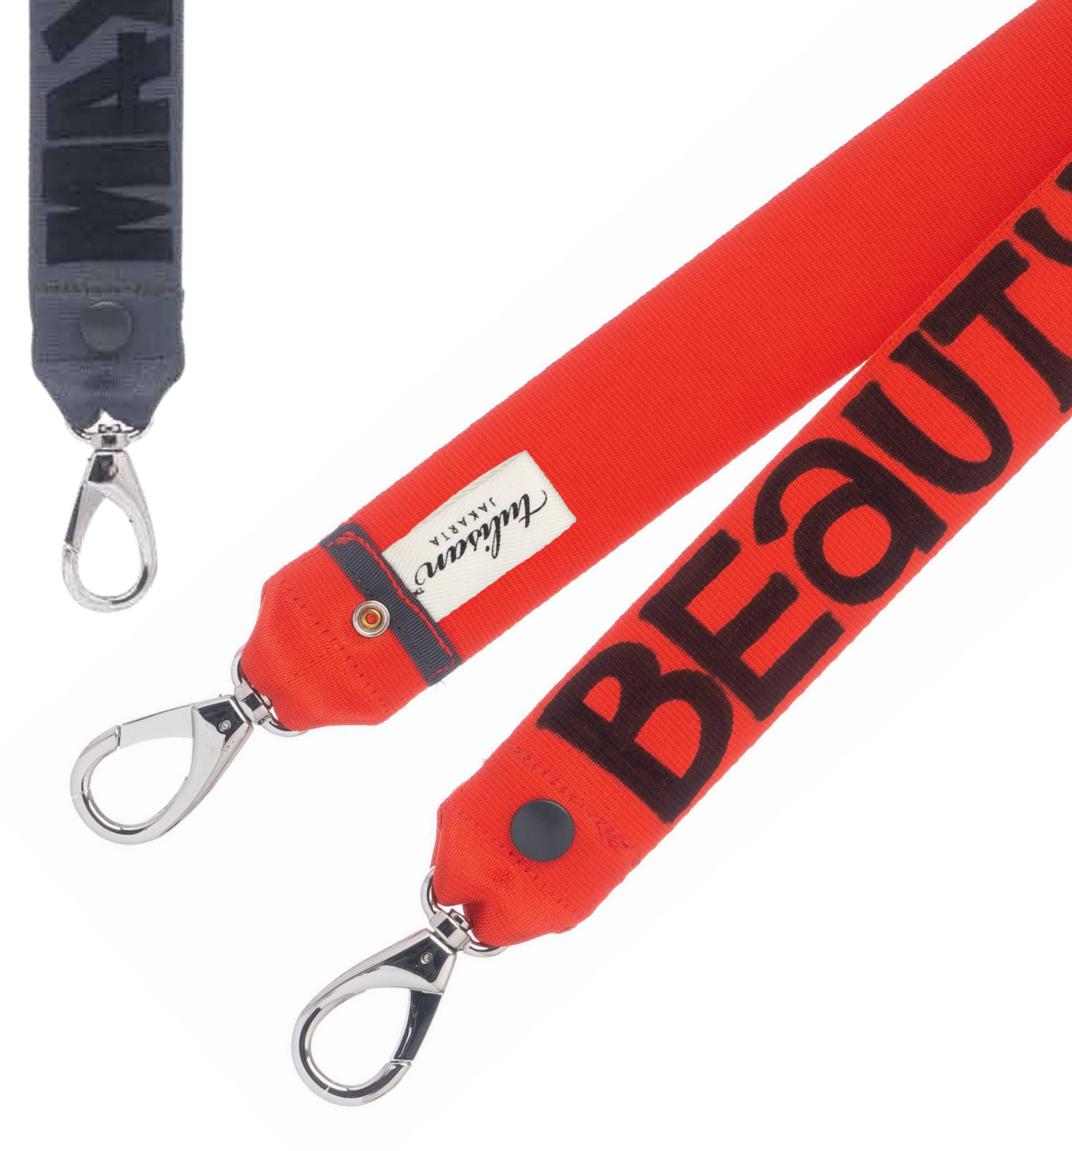

RP 308,000

**SIZE** 11 X 8.5 CM

WEIGHT 0.04 KG

LANYARD
45 CM (FOLDED)

## ACCESS VALLET

A slim case with layering compartments for cards with a detachable special edition lanyard of Tulisan. It's a practical accessory for keeping your access cards handy wherever you go.

RP 268,000