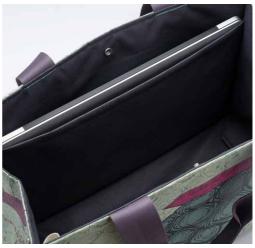

# FEATURE

Curator Tote has 1 zipped hanging pocket, a deep compartment with extra side pockets. It comes with a detachable strap in Smokey Plum (90cm) and a dust bag.

DIMENSIONS

34.5 x 10 x 38 cm | 13.59 x 3.94 x 14.97 in

Rp4,988,000

**INCLUDING:** 

A set of Curator Bag, Tea Bag, & Librarian Tote of Amma Supahilo Original Editions.

The interior of the bag uses our signature lining. This lining fabric is a highly durable water-repellent fabric, created using the most advanced technology from recycled PET bottles and post-consumer materials.