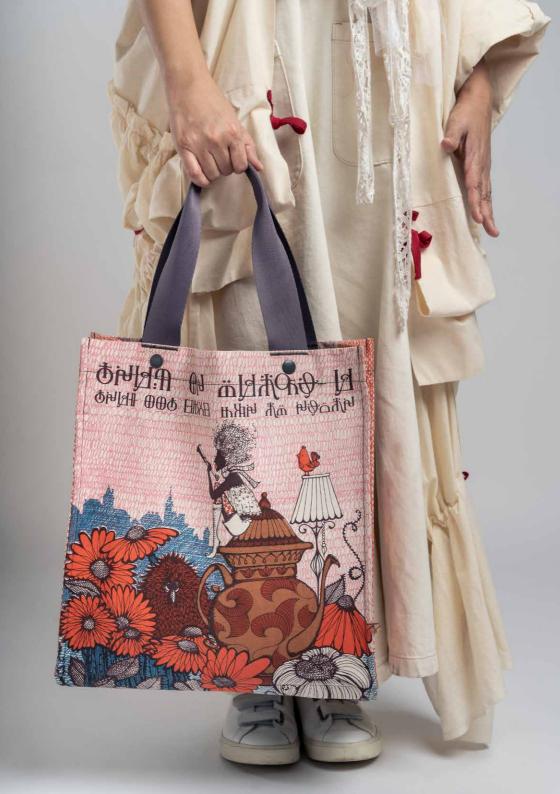

# OCU Rp2,098,000 **ORIGINAL CURATOR TOTE**

# FEATURE

Curator Tote has 1 zipped hanging pocket, a deep compartment with extra side pockets. It comes with a detachable strap in Smokey Plum (90cm) and a dust bag.

DIMENSIONS

34.5 x 10 x 38 cm | 13.59 x 3.94 x 14.97 in

WEIGHT 0.65 kg

DETACHABLE STRAP 90 cm | 35.43 in

OTE Rp1,488,000 ORIGINAL TEA BAG