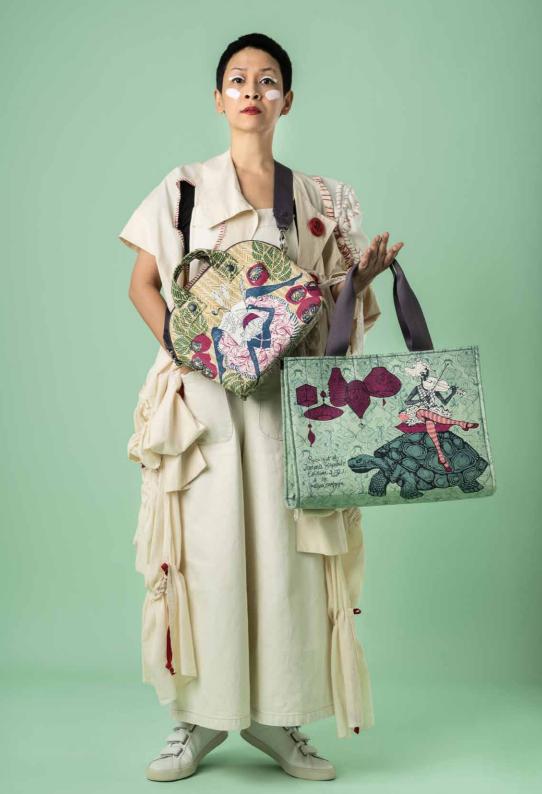

# OCU Rp2,098,000 **ORIGINAL CURATOR TOTE**

# FEATURE

Curator Tote has 1 zipped hanging pocket, a deep compartment with extra side pockets. It comes with a detachable strap in Smokey Plum (90cm) and a dust bag.

DIMENSIONS

34.5 x 10 x 38 cm | 13.59 x 3.94 x 14.97 in

WEIGHT 0.65 kg

DETACHABLE STRAP 90 cm | 35.43 in

OTE Rp1,488,000 ORIGINAL TEA BAG

# FEATURE

A petite half-moon shape bag for an afternoon tea time gathering. Its padded exterior shell gives a voluminous esthetic. It comes with a detachable, small Bien strap of 90cm long and in Smokey Plum colour.

27.5 x 9 x 25.5 cm | 10.8 x 3.5 x 9.5 in

WEIGHT 0.40 kg DETACHABLE STRAP 90 cm | 35.43 in

OTE2102-GT Green Tea