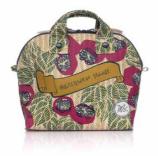

# FEATURE

A petite half-moon shape bag for an afternoon tea time gathering. Its padded exterior shell gives a voluminous esthetic. It comes with a detachable, small Bien strap of 90cm long and in Smokey Plum colour.

27.5 x 9 x 25.5 cm | 10.8 x 3.5 x 9.5 in

WEIGHT 0.40 kg DETACHABLE STRAP 90 cm | 35.43 in

OTE2102-GT Green Tea