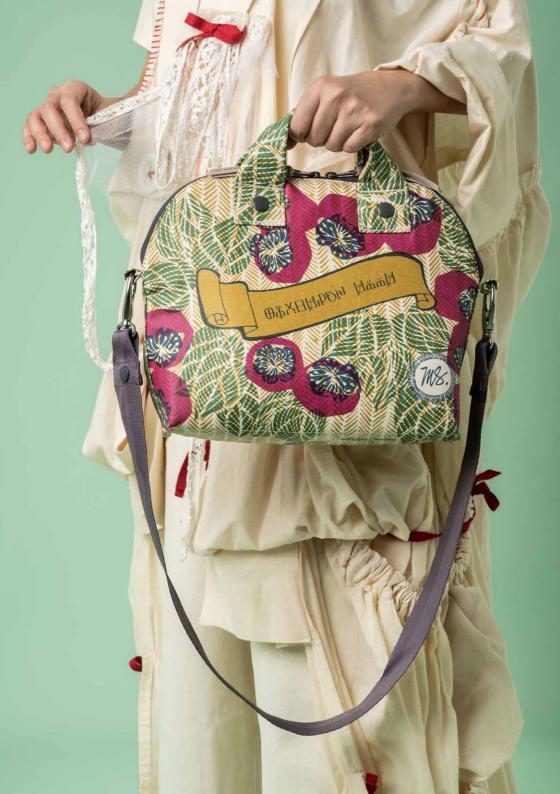

# OCU Rp2,098,000 **ORIGINAL CURATOR TOTE**

# FEATURE

Curator Tote has 1 zipped hanging pocket, a deep compartment with extra side pockets. It comes with a detachable strap in Smokey Plum (90cm) and a dust bag.

DIMENSIONS

34.5 x 10 x 38 cm | 13.59 x 3.94 x 14.97 in