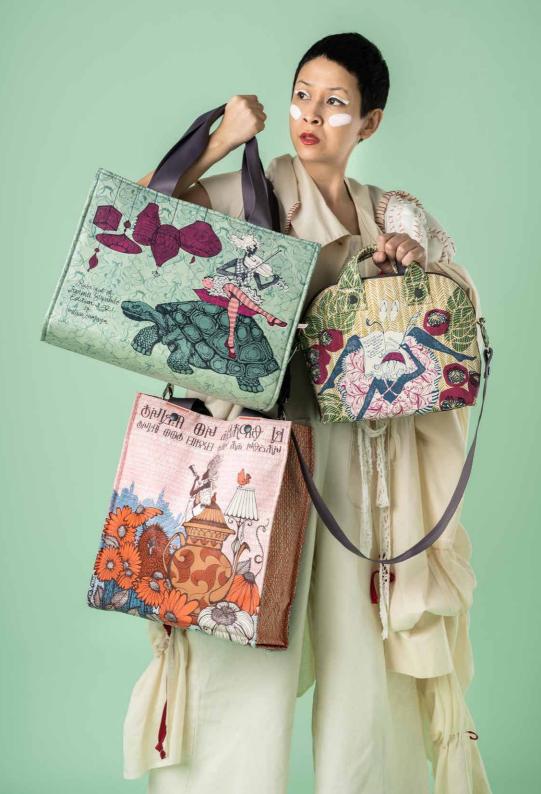

# OCU Rp2,098,000 **ORIGINAL CURATOR TOTE**

# FEATURE

Curator Tote has 1 zipped hanging pocket, a deep compartment with extra side pockets. It comes with a detachable strap in Smokey Plum (90cm) and a dust bag.

DIMENSIONS

34.5 x 10 x 38 cm | 13.59 x 3.94 x 14.97 in

WEIGHT 0.65 kg

DETACHABLE STRAP 90 cm | 35.43 in

OTE Rp1,488,000 ORIGINAL TEA BAG

# FEATURE

A petite half-moon shape bag for an afternoon tea time gathering. Its padded exterior shell gives a voluminous esthetic. It comes with a detachable, small Bien strap of 90cm long and in Smokey Plum colour.

27.5 x 9 x 25.5 cm | 10.8 x 3.5 x 9.5 in

WEIGHT 0.40 kg DETACHABLE STRAP 90 cm | 35.43 in

OTE2102-GT Green Tea

# FEATURE

A classic shopper tote with simple button closure and a padded outer case for carrying heavy books and your work tools. It has layering inner pockets for storing 16" laptop, electronic tablet, power chargers, & tumbler.

40 x 18 x 30 cm | 15.74 x 7.09 x 11.81 in

WEIGHT 0.65 kg SHOULDER STRAP 50 cm | 19.68 in

OTE2103-TP Teal Pool

Rp2,988,000

INCLUDING:

A set of Tea Bag & Librarian Tote of Amma Supahilo Original Editions.

SBU2101 - A Teal Pool & Green Tea