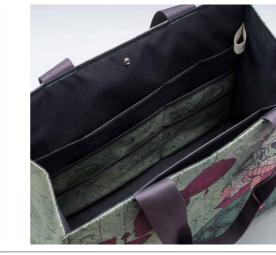

# FEATURE

A classic shopper tote with simple button closure and a padded outer case for carrying heavy books and your work tools. It has layering inner pockets for storing 16" laptop, electronic tablet, power chargers, & tumbler.

40 x 18 x 30 cm | 15.74 x 7.09 x 11.81 in

WEIGHT 0.65 kg SHOULDER STRAP 50 cm | 19.68 in

OTE2103-TP Teal Pool

Rp2,988,000

INCLUDING:

A set of Tea Bag & Librarian Tote of Amma Supahilo Original Editions.

SBU2101 - A Teal Pool & Green Tea