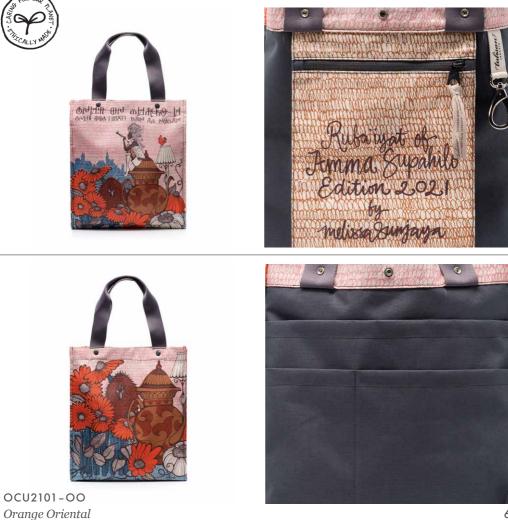

# OCU Rp2,098,000 **ORIGINAL CURATOR TOTE**

# FEATURE

Curator Tote has 1 zipped hanging pocket, a deep compartment with extra side pockets. It comes with a detachable strap in Smokey Plum (90cm) and a dust bag.

DIMENSIONS

34.5 x 10 x 38 cm | 13.59 x 3.94 x 14.97 in

WEIGHT 0.65 kg

DETACHABLE STRAP 90 cm | 35.43 in

OTE Rp1,488,000 ORIGINAL TEA BAG