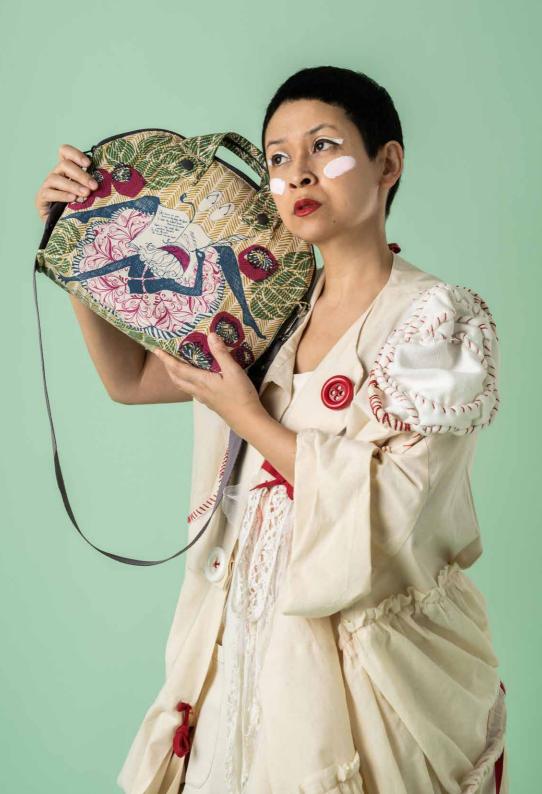

# FEATURE

A petite half-moon shape bag for an afternoon tea time gathering. Its padded exterior shell gives a voluminous esthetic. It comes with a detachable, small Bien strap of 90cm long and in Smokey Plum colour.

27.5 x 9 x 25.5 cm | 10.8 x 3.5 x 9.5 in

WEIGHT 0.40 kg DETACHABLE STRAP 90 cm | 35.43 in

OTE2102-GT Green Tea