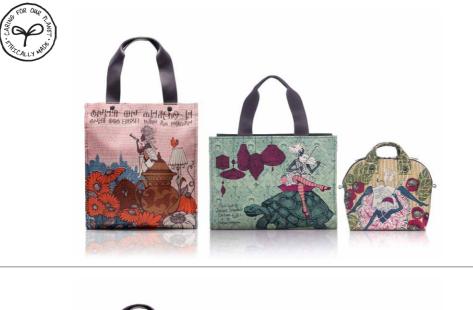

# OCU Rp2,098,000 **ORIGINAL CURATOR TOTE**

# FEATURE

Curator Tote has 1 zipped hanging pocket, a deep compartment with extra side pockets. It comes with a detachable strap in Smokey Plum (90cm) and a dust bag.

DIMENSIONS

34.5 x 10 x 38 cm | 13.59 x 3.94 x 14.97 in

# FEATURE

A petite half-moon shape bag for an afternoon tea time gathering. Its padded exterior shell gives a voluminous esthetic. It comes with a detachable, small Bien strap of 90cm long and in Smokey Plum colour.

# FEATURE

A classic shopper tote with simple button closure and a padded outer case for carrying heavy books and your work tools. It has layering inner pockets for storing 16" laptop, electronic tablet, power chargers, & tumbler.