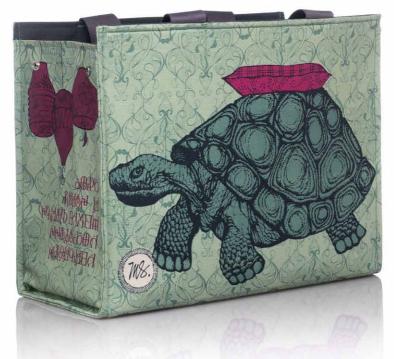

# FEATURE

A classic shopper tote with simple button closure and a padded outer case for carrying heavy books and your work tools. It has layering inner pockets for storing 16" laptop, electronic tablet, power chargers, & tumbler.

40 x 18 x 30 cm | 15.74 x 7.09 x 11.81 in

WEIGHT 0.65 kg SHOULDER STRAP 50 cm | 19.68 in

OTE2103-TP Teal Pool

Rp2,988,000

INCLUDING:

A set of Tea Bag & Librarian Tote of Amma Supahilo Original Editions.

SBU2101 - A Teal Pool & Green Tea