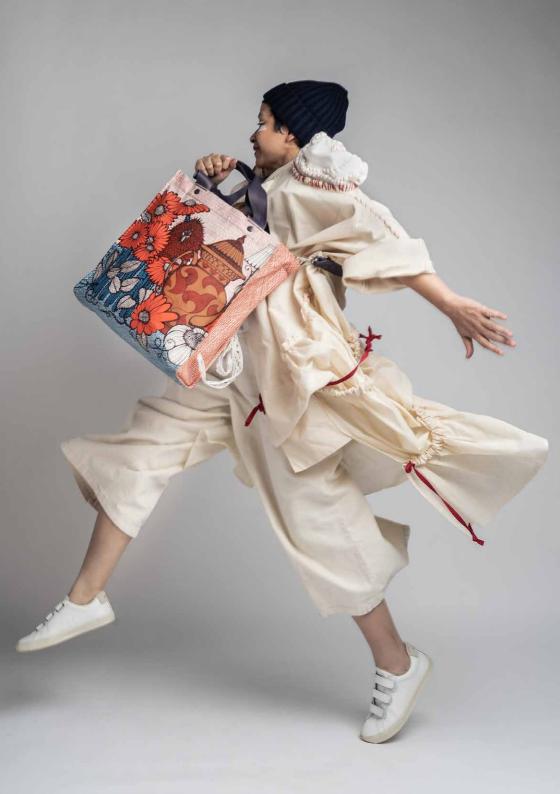

# OCU Rp2,098,000 **ORIGINAL CURATOR TOTE**

# FEATURE

Curator Tote has 1 zipped hanging pocket, a deep compartment with extra side pockets. It comes with a detachable strap in Smokey Plum (90cm) and a dust bag.

DIMENSIONS

34.5 x 10 x 38 cm | 13.59 x 3.94 x 14.97 in