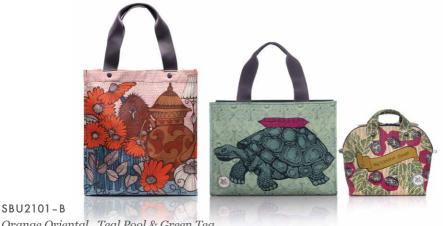

27.5 x 9 x 25.5 cm | 10.8 x 3.5 x 9.5 in

WEIGHT 0.40 kg DETACHABLE STRAP 90 cm | 35.43 in

OTE2102-GT Green Tea

40 x 18 x 30 cm | 15.74 x 7.09 x 11.81 in

WEIGHT 0.65 kg SHOULDER STRAP 50 cm | 19.68 in

OTE2103-TP Teal Pool

Rp2,988,000

INCLUDING:

A set of Tea Bag & Librarian Tote of Amma Supahilo Original Editions.

SBU2101 - A Teal Pool & Green Tea