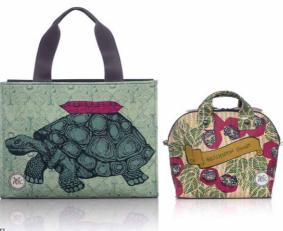

# FEATURE

A classic shopper tote with simple button closure and a padded outer case for carrying heavy books and your work tools. It has layering inner pockets for storing 16" laptop, electronic tablet, power chargers, & tumbler.

40 x 18 x 30 cm | 15.74 x 7.09 x 11.81 in

WEIGHT 0.65 kg SHOULDER STRAP 50 cm | 19.68 in

OTE2103-TP Teal Pool

Rp2,988,000

INCLUDING:

A set of Tea Bag & Librarian Tote of Amma Supahilo Original Editions.

SBU2101 - A Teal Pool & Green Tea

# FEATURE

A petite half-moon shape bag for an afternoon tea time gathering. Its padded exterior shell gives a voluminous esthetic. It comes with a detachable, small Bien strap of 90cm long and in Smokey Plum colour.

27.5 x 9 x 25.5 cm | 10.8 x 3.5 x 9.5 in

WEIGHT 0.40 kg DETACHABLE STRAP 90 cm | 35.43 in

OTE2102-GT Green Tea