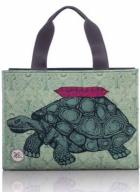

# OCU Rp2,098,000 **ORIGINAL CURATOR TOTE**

# FEATURE

Curator Tote has 1 zipped hanging pocket, a deep compartment with extra side pockets. It comes with a detachable strap in Smokey Plum (90cm) and a dust bag.

DIMENSIONS

34.5 x 10 x 38 cm | 13.59 x 3.94 x 14.97 in