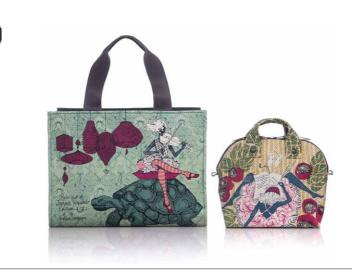

# FEATURE

A classic shopper tote with simple button closure and a padded outer case for carrying heavy books and your work tools. It has layering inner pockets for storing 16" laptop, electronic tablet, power chargers, & tumbler.

40 x 18 x 30 cm | 15.74 x 7.09 x 11.81 in

WEIGHT 0.65 kg SHOULDER STRAP 50 cm | 19.68 in

OTE2103-TP Teal Pool

Rp2,988,000

INCLUDING:

A set of Tea Bag & Librarian Tote of Amma Supahilo Original Editions.

SBU2101 - A Teal Pool & Green Tea

# FEATURE

A petite half-moon shape bag for an afternoon tea time gathering. Its padded exterior shell gives a voluminous esthetic. It comes with a detachable, small Bien strap of 90cm long and in Smokey Plum colour.

27.5 x 9 x 25.5 cm | 10.8 x 3.5 x 9.5 in

WEIGHT 0.40 kg DETACHABLE STRAP 90 cm | 35.43 in

OTE2102-GT Green Tea