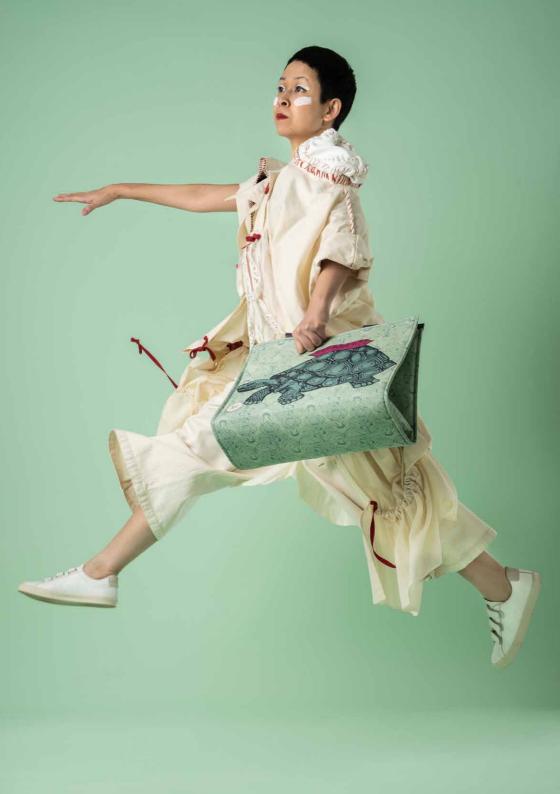

# OCU Rp2,098,000 **ORIGINAL CURATOR TOTE**

# FEATURE

Curator Tote has 1 zipped hanging pocket, a deep compartment with extra side pockets. It comes with a detachable strap in Smokey Plum (90cm) and a dust bag.

DIMENSIONS

34.5 x 10 x 38 cm | 13.59 x 3.94 x 14.97 in

WEIGHT 0.65 kg

DETACHABLE STRAP 90 cm | 35.43 in

OTE Rp1,488,000 ORIGINAL TEA BAG