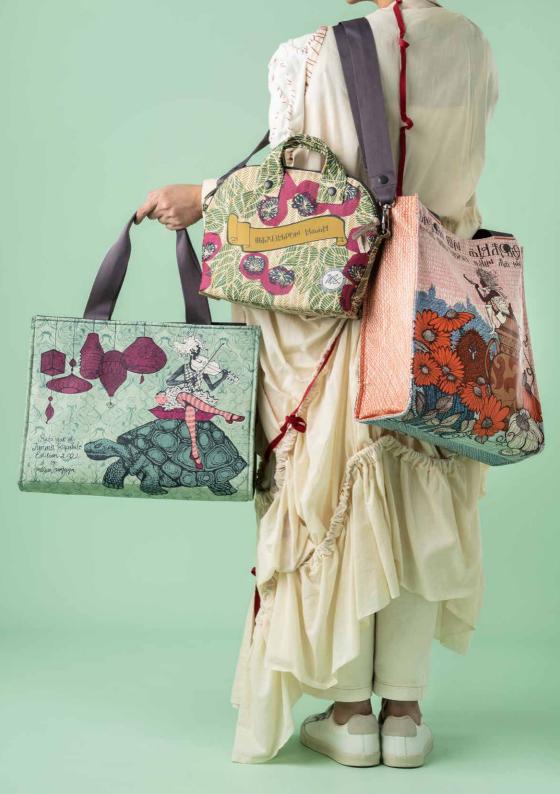

# OCU Rp2,098,000 **ORIGINAL CURATOR TOTE**

# FEATURE

Curator Tote has 1 zipped hanging pocket, a deep compartment with extra side pockets. It comes with a detachable strap in Smokey Plum (90cm) and a dust bag.

DIMENSIONS

34.5 x 10 x 38 cm | 13.59 x 3.94 x 14.97 in

# FEATURE

A petite half-moon shape bag for an afternoon tea time gathering. Its padded exterior shell gives a voluminous esthetic. It comes with a detachable, small Bien strap of 90cm long and in Smokey Plum colour.

# FEATURE

A classic shopper tote with simple button closure and a padded outer case for carrying heavy books and your work tools. It has layering inner pockets for storing 16" laptop, electronic tablet, power chargers, & tumbler.