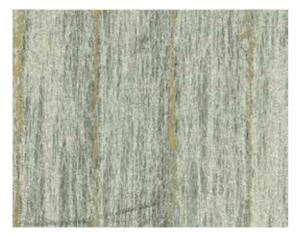

### Snow Dance

SZM-0631 [HANDMADE] Material Brass Leaf / Nonwoven Paper Size 36" × 8yds

The design is based on the image of snow falling on a stone pavement. It is foil stamped to take advantage of the white background. The combination of white and foil colors is very beautiful. Large design makes it easy to fit in large spaces. Available in four types: brass foil, aluminum foil, tin foil, and copper foil