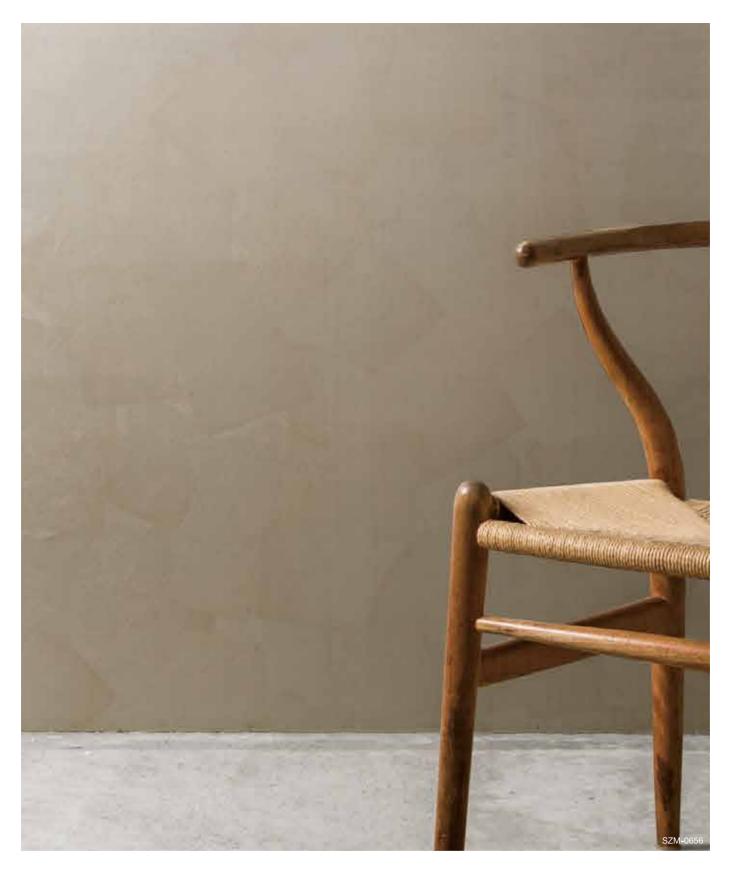

# Aube

SZM-0656 [HANDMADE] Material Silk / Pewter Leaf / Paper Size 36" × 2yds

A beautiful design that combines the three elements of tin foil, silk, and light colors. Foil is stamped at random and has a moving expression. It gives off an elegant shine by pasting silk over it. The color is mixed with the glue used to paste the silk, creating a soft color. This is one of the most popular designs in this catalog and has received many inquiries.