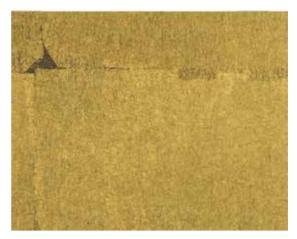

### Snow Dance

SZM-0631 [HANDMADE] Material Brass Leaf / Nonwoven Paper Size 36" × 8yds

The design is based on the image of snow falling on a stone pavement. It is foil stamped to take advantage of the white background. The combination of white and foil colors is very beautiful. Large design makes it easy to fit in large spaces. Available in four types: brass foil, aluminum foil, tin foil, and copper foil