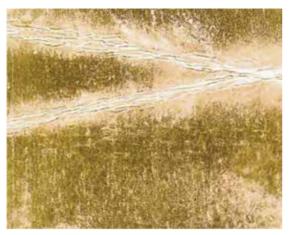

# Cosmos

SZM-0669 [HANDMADE] Material Brass Leaf / Matte Paper Size 36" × 8yds

As the design name suggests, it is a deep design reminiscent of the wide universe. Stamp the brass foil on the matte paper while wrinkling it randomly. Color is applied by hand from above, and the surface is polished. It is completed after many elaborate processes.

All foils use brass foil and are available in four colors

SZM-0670 [HANDMADE] Material Brass Leaf / Matte Paper Size 36" × 8yds

SZM-0671 [HANDMADE] Material Brass Leaf / Matte Paper Size 36" × 8yds

SZM-0672 [HANDMADE] Material Brass Leaf / Matte Paper Size 36" × 8yds