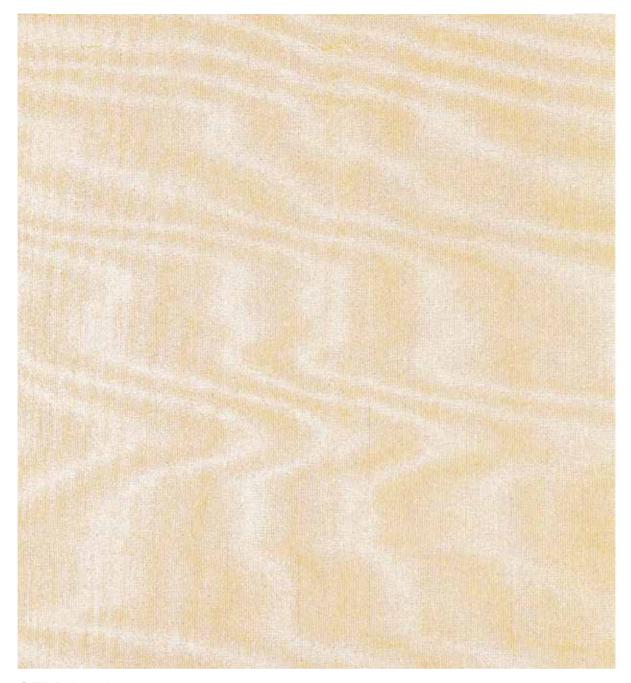

# Grace

SZM-0673 [HANDMADE] Material Silver Leaf / Silk / Paper Size 36" × 2yds Repeat 6.18" × 6.18"

Moire (wood grain) pattern created by layering two layers of silk. It is a beautiful design in which the moire looks like ripples. The combination of the silk fabric and the brilliance of the foil creates a beautiful reflection and shine. The moire patterns are all different since the silk is pasted one by one by hand, and the finish can only be produced by hand.

Six types of silver foil, brass foil, two types of aluminum foil, tin foil, and copper foil

SZM-0674 [HANDMADE]MaterialBrass Leaf / Silk / PaperSize36" × 2ydsRepeat6.18" × 6.18"

SZM-0675 [HANDMADE] Material Aluminum Leaf/Silk/Paper Size 36" × 2yds Repeat 6.18" × 6.18"