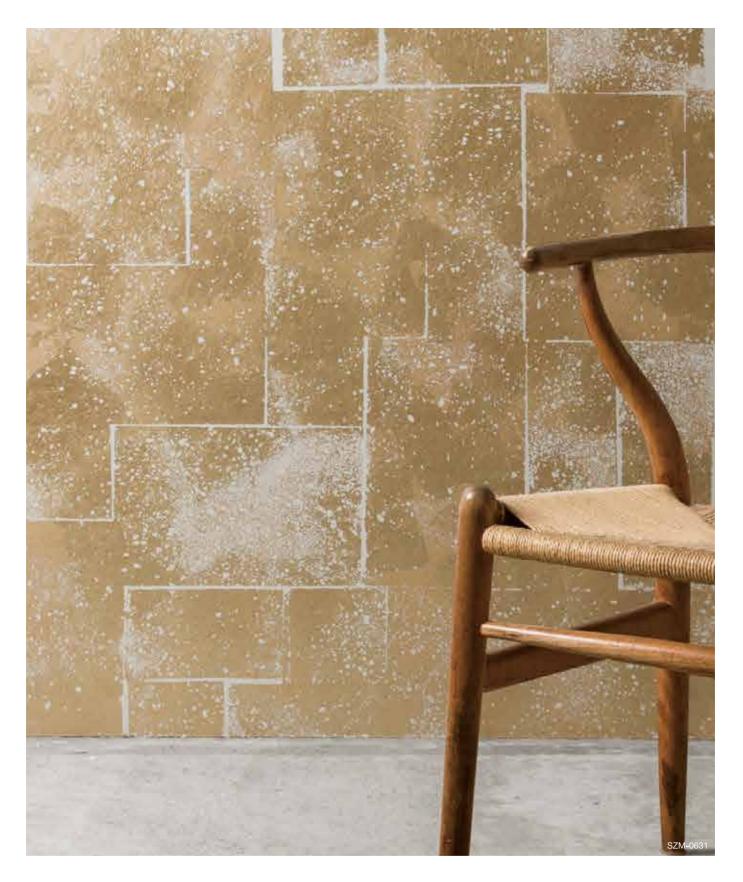

### Snow Dance

SZM-0631 [HANDMADE] Material Brass Leaf / Nonwoven Paper Size 36" × 8yds

The design is based on the image of snow falling on a stone pavement. It is foil stamped to take advantage of the white background. The combination of white and foil colors is very beautiful. Large design makes it easy to fit in large spaces. Available in four types: brass foil, aluminum foil, tin foil, and copper foil