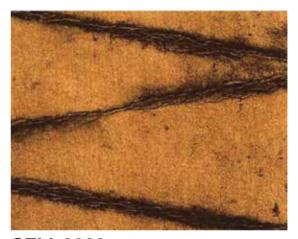

# Rain Fall

# SZM-0642 [HANDMADE]MaterialPewter Leaf / Polyester / PaperSize36" × 2ydsRepeat6.18" × 6.18"

The design is based on the image of raindrops falling down. Polyester paste on the base and apply foil stamping Polyester with vertical lines for a more vertical feel. Ideal for wallpaper in spaces with high ceilings such as hotels, as well as for interior decoration such as panels.