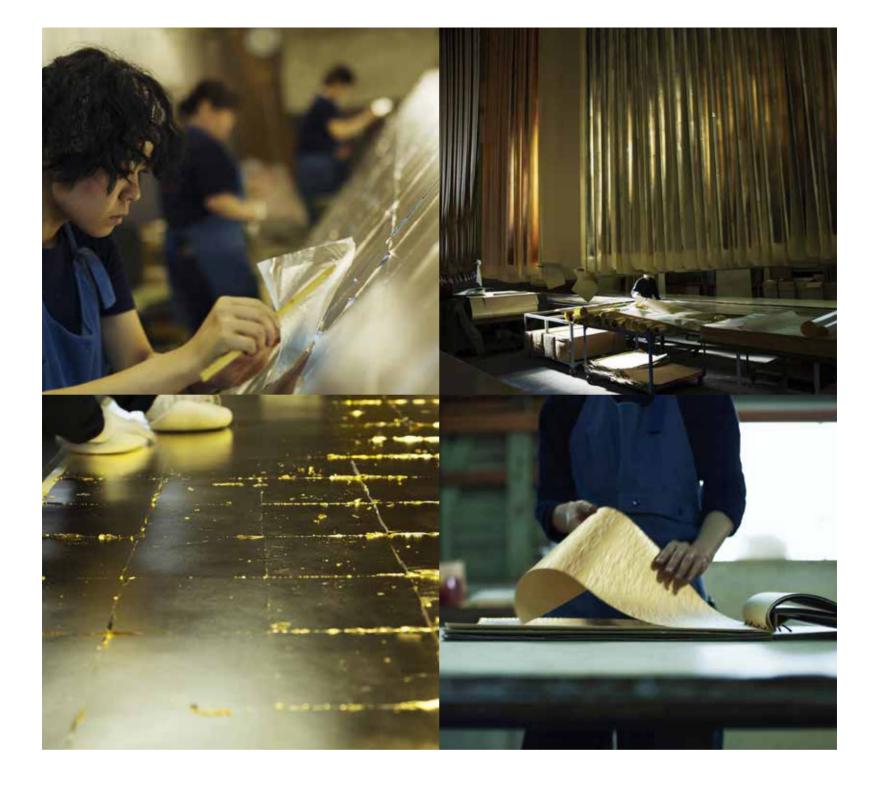

Studio Zen Wallcoverings

Metal Leaf Wallcovering, expressing a contemporary Japanese style.

The 1 / 10,000mm foil changes its shape beautifully and roughly, and when the gold and silver light and design are fused, it emits a novel light beautifully. By applying each piece of real metal foil into a base material centered on Japanese paper, every design really has a unique feel and an expression.

The production manufacturer has a history of 100 years since 1905. And today still has continued to inherit the Japan gold leaf culture.

Our Metal Leaf Wallcoverings offer an unmattched expreience in luxury and are created by a time honored process that value both tradition and innovation.