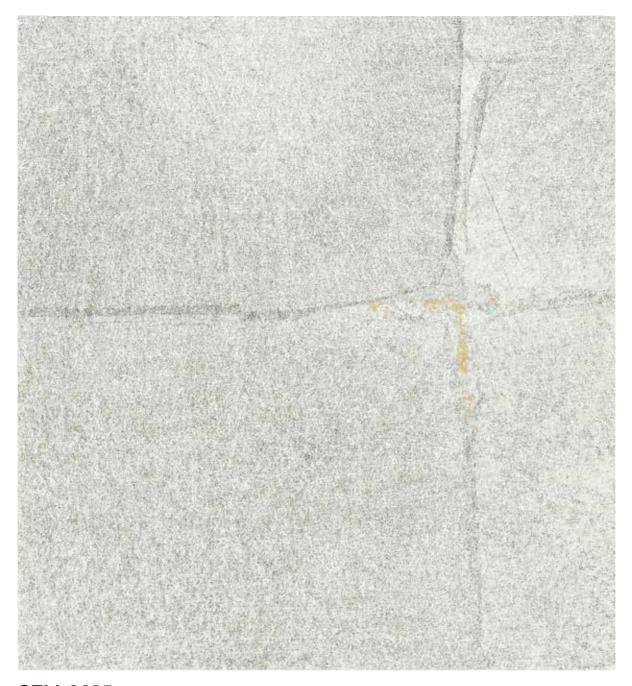

### Snow Dance

SZM-0631 [HANDMADE] Material Brass Leaf / Nonwoven Paper Size 36" × 8yds

The design is based on the image of snow falling on a stone pavement. It is foil stamped to take advantage of the white background. The combination of white and foil colors is very beautiful. Large design makes it easy to fit in large spaces. Available in four types: brass foil, aluminum foil, tin foil, and copper foil