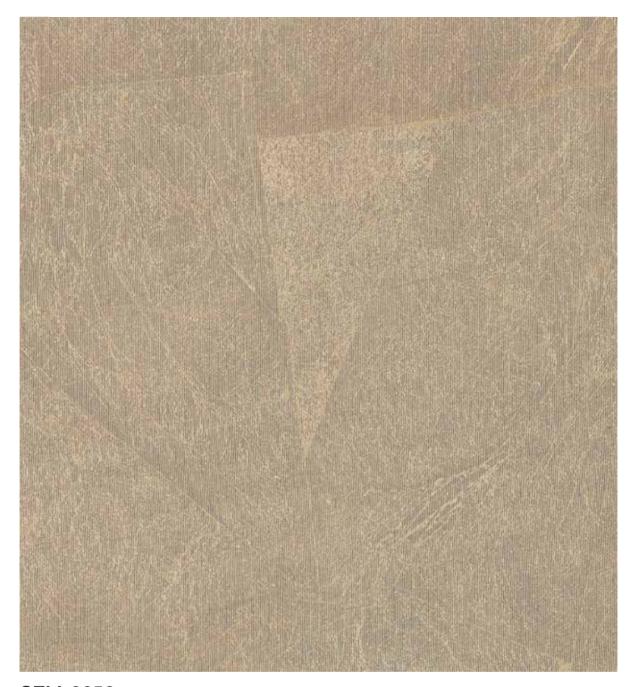

#### SZM-0635 [HANDMADE] Material Silver Leaf / Matte Paper Size 36" × 8yds Repeat 6.18" × 6.18"

This design has a calm design with less luster due to its base is made with matte paper. Each leaf stands out from the others by leaving the overlapping part of the foil. Those foils provide different impressions from each other by adding the color to between their boundaries, although they are the same materials. This timeless design matches in both Japanese and Western spaces.