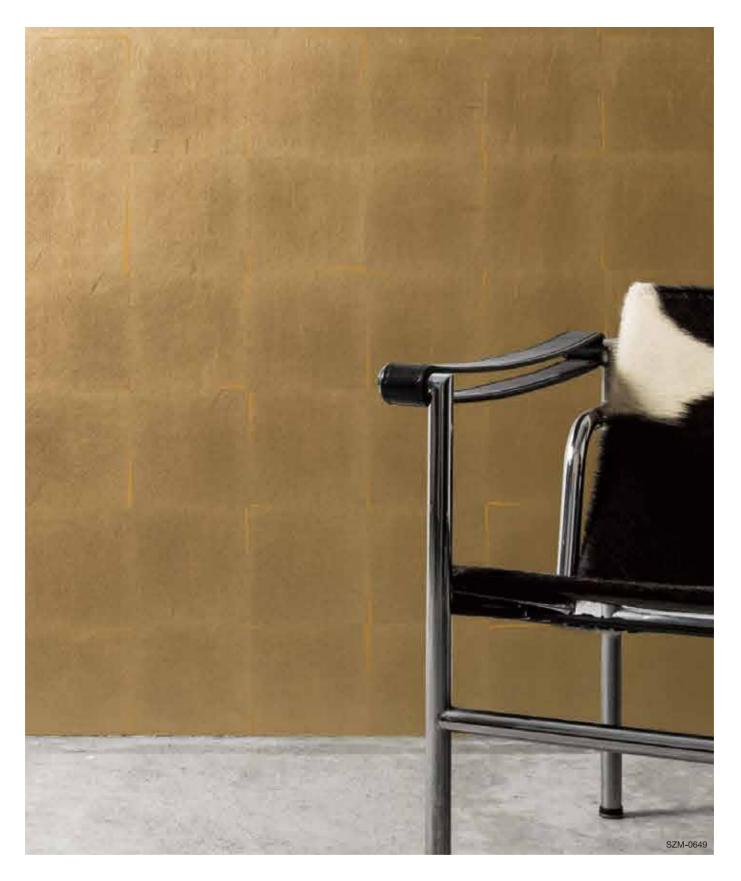

# Ensemble

SZM-0649 [HANDMADE] Material Brass Leaf / Matte Paper Size 36" × 8yds Repeat 6.18" × 6.18"

The foil is pressed diagonally for a neat design. The highlight of this design is that the color input at the fold edge is thin and straight, and the combination with the color of the foil is impressive. Even if the type of colored foil is the same, it gives a different impression thanks the the thin color. The matte paper is used for the base, so it is ideal for spaces with a calm atmosphere.