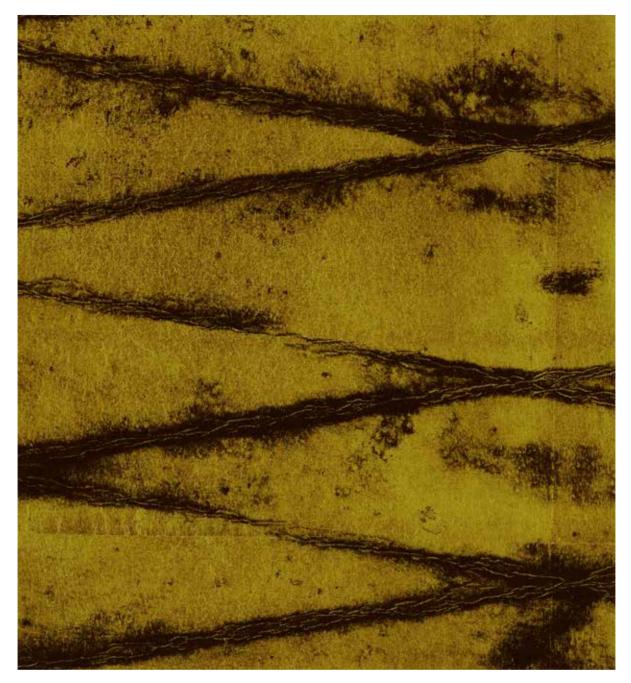

# SZM-0642 [HANDMADE]MaterialPewter Leaf / Polyester / PaperSize36" × 2ydsRepeat6.18" × 6.18"

The design is based on the image of raindrops falling down. Polyester paste on the base and apply foil stamping Polyester with vertical lines for a more vertical feel. Ideal for wallpaper in spaces with high ceilings such as hotels, as well as for interior decoration such as panels.