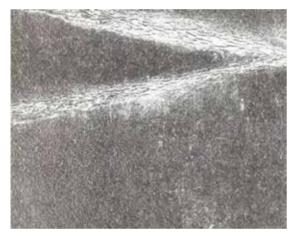

# SZM-0642 [HANDMADE]MaterialPewter Leaf / Polyester / PaperSize36" × 2ydsRepeat6.18" × 6.18"

The design is based on the image of raindrops falling down. Polyester paste on the base and apply foil stamping Polyester with vertical lines for a more vertical feel. Ideal for wallpaper in spaces with high ceilings such as hotels, as well as for interior decoration such as panels.

7 types: 3 types of tin foil, 2 types of brass foil, 2 types of aluminum foil

SZM-0643[HANDMADE]MaterialBrass Leaf / Polyester / PaperSize36" × 2ydsRepeat6.18" × 6.18"

SZM-0644 [HANDMADE] Material Brass Leaf / Polyester / Paper Size 36" × 2yds Repeat 6.18" × 6.18"