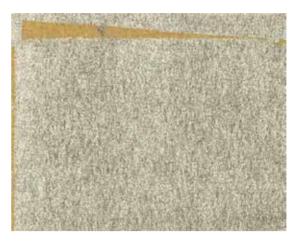

# Prism

SZM-0662 [HANDMADE] Material Brass Leaf / Paper Size 36" × 8yds Repeat 6.18" × 6.18"

The design is based on the image of light coming in through a gap. Thin lines give a cool impression. The slanted lines and foil squares form a polygon, giving a sense of depth. For development on paper base and rayon base, You can enjoy the difference in luster even with the same foil.

Available in 7 types: 2 types of brass foil, 3 types of aluminum foil, and 2 types of pewter foil

SZM-0664 [HANDMADE] Material Brass Leaf / Matte Paper Size 36" × 8yds Repeat 6.18" × 6.18"

SZM-0665[ HANDMADE ]MaterialAluminum Leaf / Matte PaperSize36" × 8ydsRepeat6.18" × 6.18"