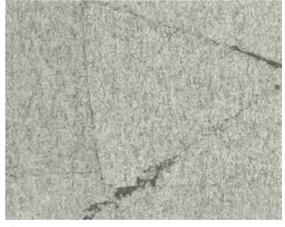

# Ensemble

SZM-0649 [HANDMADE] Material Brass Leaf / Matte Paper Size 36" × 8yds Repeat 6.18" × 6.18"

The foil is pressed diagonally for a neat design. The highlight of this design is that the color input at the fold edge is thin and straight, and the combination with the color of the foil is impressive. Even if the type of colored foil is the same, it gives a different impression thanks the the thin color. The matte paper is used for the base, so it is ideal for spaces with a calm atmosphere.