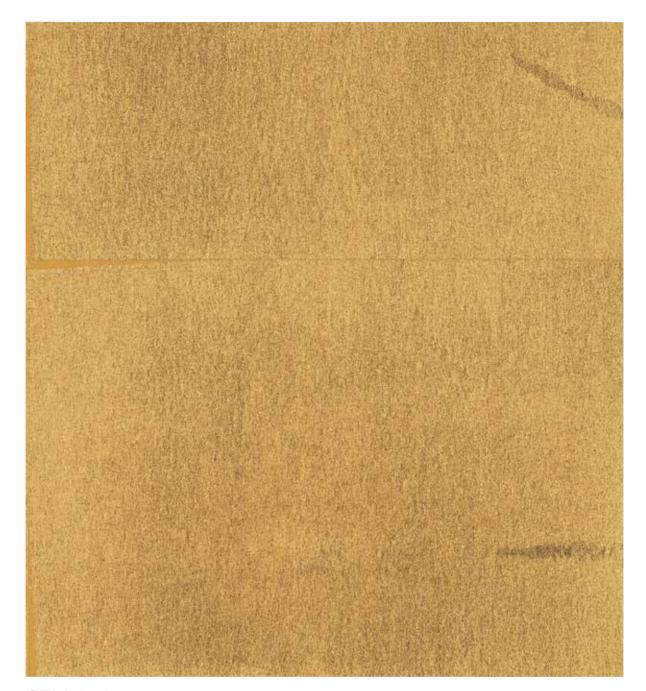

# Ensemble

SZM-0649 [HANDMADE] Material Brass Leaf / Matte Paper Size 36" × 8yds Repeat 6.18" × 6.18"

The foil is pressed diagonally for a neat design. The highlight of this design is that the color input at the fold edge is thin and straight, and the combination with the color of the foil is impressive. Even if the type of colored foil is the same, it gives a different impression thanks the the thin color. The matte paper is used for the base, so it is ideal for spaces with a calm atmosphere.