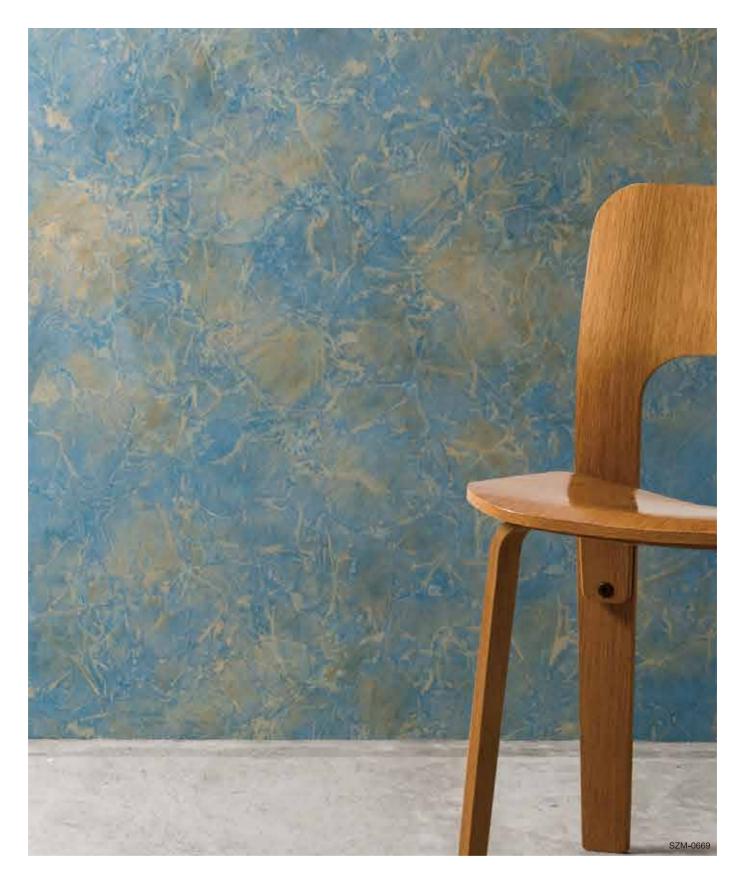

# Cosmos

SZM-0669 [HANDMADE] Material Brass Leaf / Matte Paper Size 36" × 8yds

As the design name suggests, it is a deep design reminiscent of the wide universe. Stamp the brass foil on the matte paper while wrinkling it randomly. Color is applied by hand from above, and the surface is polished. It is completed after many elaborate processes.

All foils use brass foil and are available in four colors

SZM-0670 [HANDMADE] Material Brass Leaf / Matte Paper Size 36" × 8yds

SZM-0671 [HANDMADE] Material Brass Leaf / Matte Paper Size 36" × 8yds

SZM-0672 [HANDMADE] Material Brass Leaf / Matte Paper Size 36" × 8yds