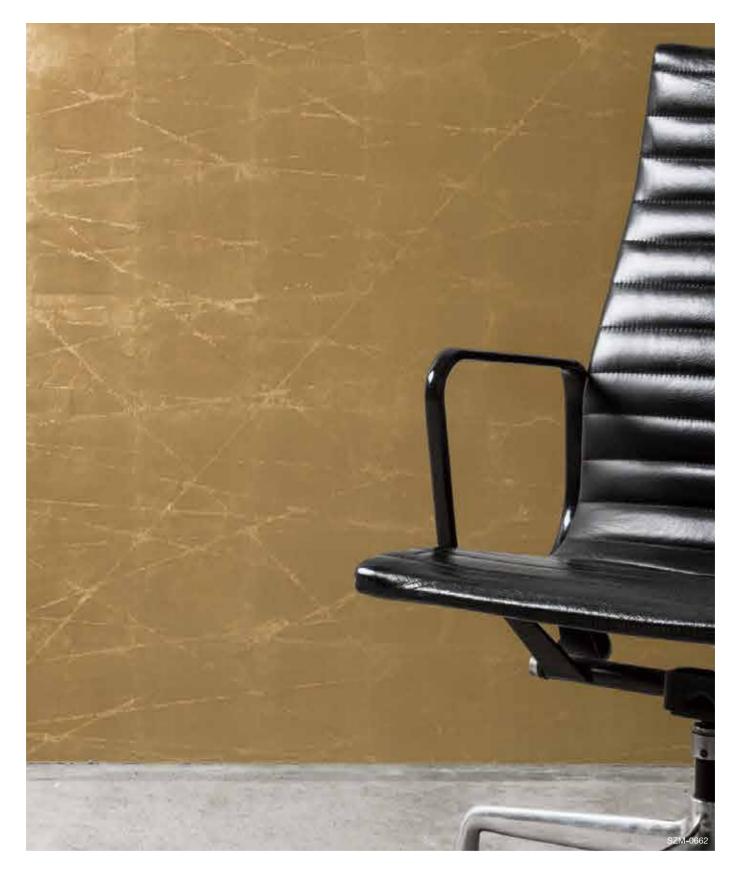

# Prism

SZM-0662 [HANDMADE] Material Brass Leaf / Paper Size 36" × 8yds Repeat 6.18" × 6.18"

The design is based on the image of light coming in through a gap. Thin lines give a cool impression. The slanted lines and foil squares form a polygon, giving a sense of depth. For development on paper base and rayon base, You can enjoy the difference in luster even with the same foil.

Available in 7 types: 2 types of brass foil, 3 types of aluminum foil, and 2 types of pewter foil

SZM-0664 [HANDMADE] Material Brass Leaf / Matte Paper Size 36" × 8yds Repeat 6.18" × 6.18"

SZM-0665[ HANDMADE ]MaterialAluminum Leaf / Matte PaperSize36" × 8ydsRepeat6.18" × 6.18"