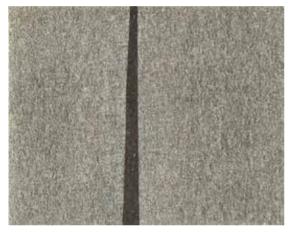

### Snow Dance

SZM-0631 [HANDMADE] Material Brass Leaf / Nonwoven Paper Size 36" × 8yds

The design is based on the image of snow falling on a stone pavement. It is foil stamped to take advantage of the white background. The combination of white and foil colors is very beautiful. Large design makes it easy to fit in large spaces. Available in four types: brass foil, aluminum foil, tin foil, and copper foil