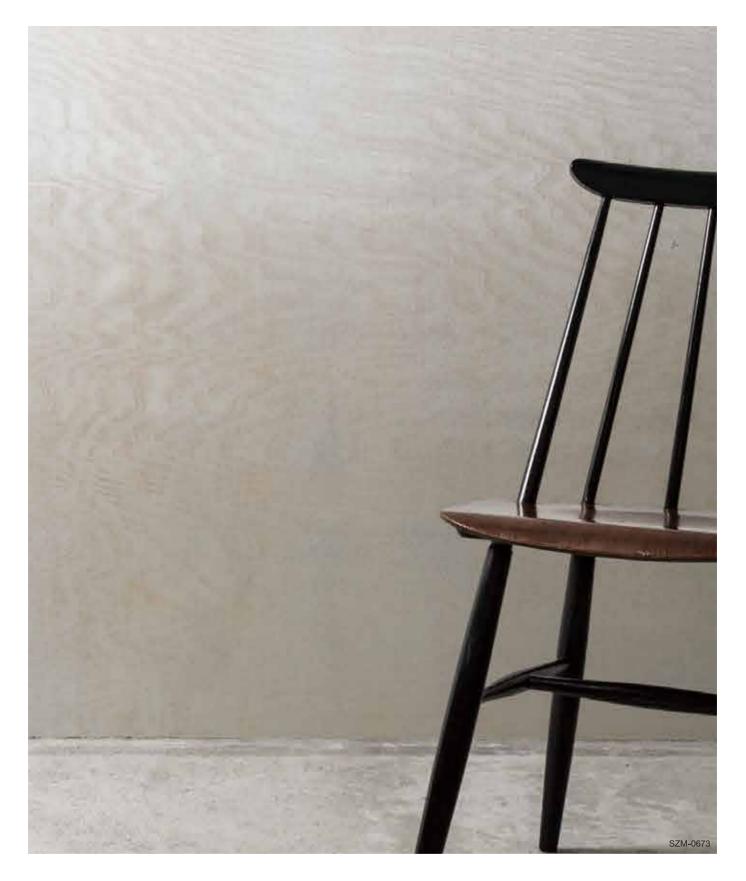

# Grace

SZM-0673 [HANDMADE] Material Silver Leaf / Silk / Paper Size 36" × 2yds Repeat 6.18" × 6.18"

Moire (wood grain) pattern created by layering two layers of silk. It is a beautiful design in which the moire looks like ripples. The combination of the silk fabric and the brilliance of the foil creates a beautiful reflection and shine. The moire patterns are all different since the silk is pasted one by one by hand, and the finish can only be produced by hand.

Six types of silver foil, brass foil, two types of aluminum foil, tin foil, and copper foil

SZM-0674 [HANDMADE]MaterialBrass Leaf / Silk / PaperSize36" × 2ydsRepeat6.18" × 6.18"

SZM-0675 [HANDMADE] Material Aluminum Leaf/Silk/Paper Size 36" × 2yds Repeat 6.18" × 6.18"