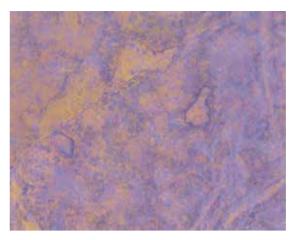

# Cosmos

SZM-0669 [HANDMADE] Material Brass Leaf / Matte Paper Size 36" × 8yds

As the design name suggests, it is a deep design reminiscent of the wide universe. Stamp the brass foil on the matte paper while wrinkling it randomly. Color is applied by hand from above, and the surface is polished. It is completed after many elaborate processes.

All foils use brass foil and are available in four colors

SZM-0670 [HANDMADE] Material Brass Leaf / Matte Paper Size 36" × 8yds

SZM-0671 [HANDMADE] Material Brass Leaf / Matte Paper Size 36" × 8yds

SZM-0672 [HANDMADE] Material Brass Leaf / Matte Paper Size 36" × 8yds