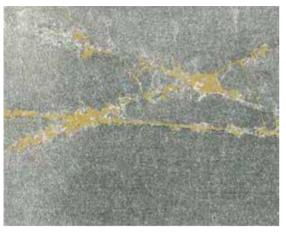

# Argyle

SZM-0679 [HANDMADE] Material Brass Leaf / Paper Size 36" × 2yds

The foil-stamped paper is folded into an argyle pattern, colored on the crease, and the color is scraped off so that the color of the foil can be seen. The combination of color and foil in the crease creates a design with depth. There are various uses such as accents and panels in the space, and you can enjoy the impact.

There are 6 types: 2 types of Western gold foil, 2 types of aluminum foil, and 2 types of copper foil

SZM-0680 [HANDMADE] Material Brass Leaf / Paper Size 36" × 2yds

SZM-0681 [HANDMADE] Material Aluminum Leaf / Paper Size 36" × 2yds