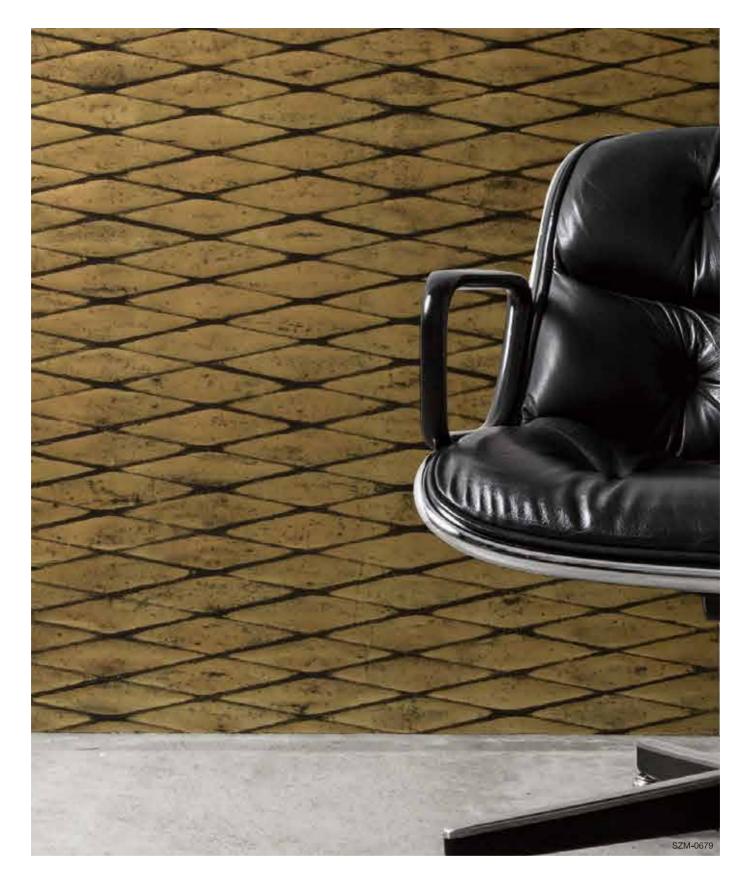

# Argyle

SZM-0679 [HANDMADE] Material Brass Leaf / Paper Size 36" × 2yds

The foil-stamped paper is folded into an argyle pattern, colored on the crease, and the color is scraped off so that the color of the foil can be seen. The combination of color and foil in the crease creates a design with depth. There are various uses such as accents and panels in the space, and you can enjoy the impact.

There are 6 types: 2 types of Western gold foil, 2 types of aluminum foil, and 2 types of copper foil

SZM-0680 [HANDMADE] Material Brass Leaf / Paper Size 36" × 2yds

SZM-0681 [HANDMADE] Material Aluminum Leaf / Paper Size 36" × 2yds