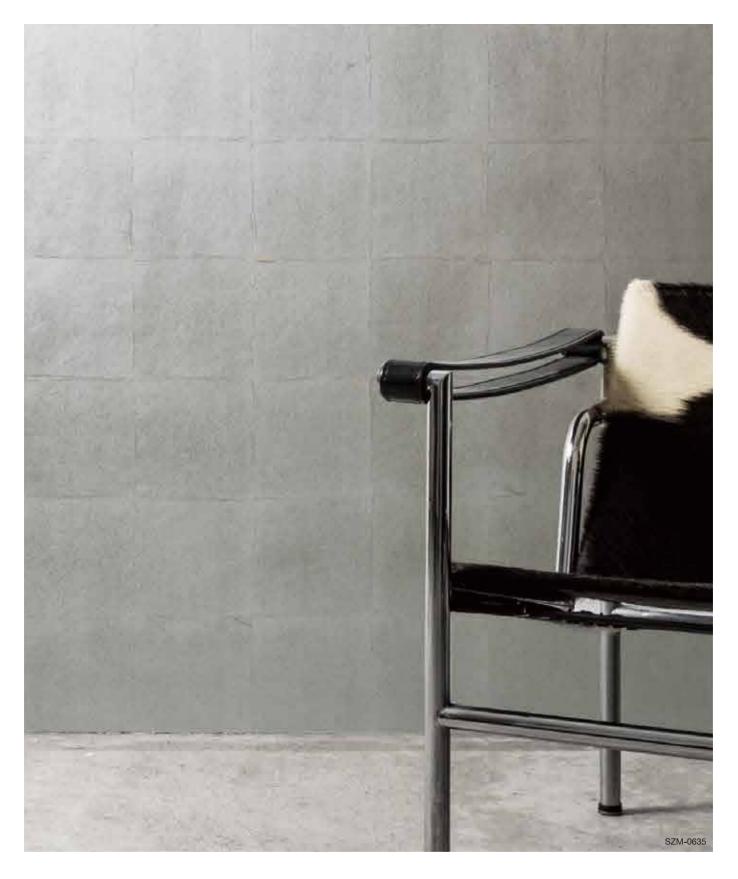

#### SZM-0635 [HANDMADE] Material Silver Leaf / Matte Paper Size 36" × 8yds Repeat 6.18" × 6.18"

This design has a calm design with less luster due to its base is made with matte paper. Each leaf stands out from the others by leaving the overlapping part of the foil. Those foils provide different impressions from each other by adding the color to between their boundaries, although they are the same materials. This timeless design matches in both Japanese and Western spaces.