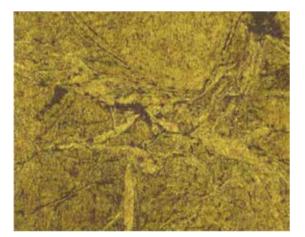

# Cosmos

SZM-0669 [HANDMADE] Material Brass Leaf / Matte Paper Size 36" × 8yds

As the design name suggests, it is a deep design reminiscent of the wide universe. Stamp the brass foil on the matte paper while wrinkling it randomly. Color is applied by hand from above, and the surface is polished. It is completed after many elaborate processes.

All foils use brass foil and are available in four colors

SZM-0670 [HANDMADE] Material Brass Leaf / Matte Paper Size 36" × 8yds

SZM-0671 [HANDMADE] Material Brass Leaf / Matte Paper Size 36" × 8yds

SZM-0672 [HANDMADE] Material Brass Leaf / Matte Paper Size 36" × 8yds