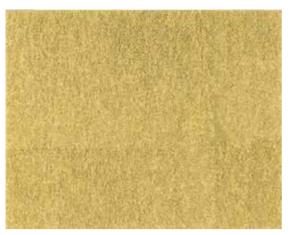

### Snow Dance

SZM-0631 [HANDMADE] Material Brass Leaf / Nonwoven Paper Size 36" × 8yds

The design is based on the image of snow falling on a stone pavement. It is foil stamped to take advantage of the white background. The combination of white and foil colors is very beautiful. Large design makes it easy to fit in large spaces. Available in four types: brass foil, aluminum foil, tin foil, and copper foil