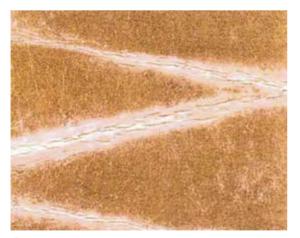

# Prism

SZM-0662 [HANDMADE] Material Brass Leaf / Paper Size 36" × 8yds Repeat 6.18" × 6.18"

The design is based on the image of light coming in through a gap. Thin lines give a cool impression. The slanted lines and foil squares form a polygon, giving a sense of depth. For development on paper base and rayon base, You can enjoy the difference in luster even with the same foil.