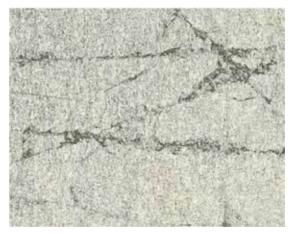

#### SZM-0635 [HANDMADE] Material Silver Leaf / Matte Paper Size 36" × 8yds Repeat 6.18" × 6.18"

This design has a calm design with less luster due to its base is made with matte paper. Each leaf stands out from the others by leaving the overlapping part of the foil. Those foils provide different impressions from each other by adding the color to between their boundaries, although they are the same materials. This timeless design matches in both Japanese and Western spaces.