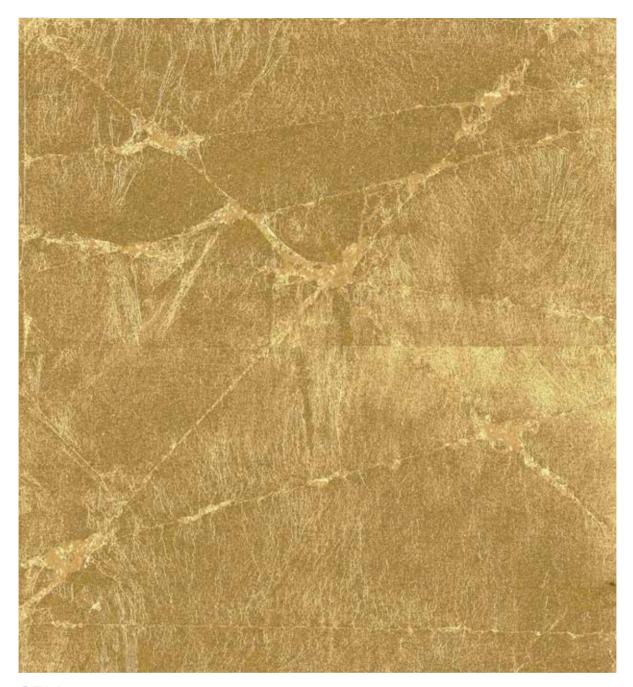

# Argyle

SZM-0679 [HANDMADE] Material Brass Leaf / Paper Size 36" × 2yds

The foil-stamped paper is folded into an argyle pattern, colored on the crease, and the color is scraped off so that the color of the foil can be seen. The combination of color and foil in the crease creates a design with depth. There are various uses such as accents and panels in the space, and you can enjoy the impact.

There are 6 types: 2 types of Western gold foil, 2 types of aluminum foil, and 2 types of copper foil

SZM-0680 [HANDMADE] Material Brass Leaf / Paper Size 36" × 2yds

SZM-0681 [HANDMADE] Material Aluminum Leaf / Paper Size 36" × 2yds