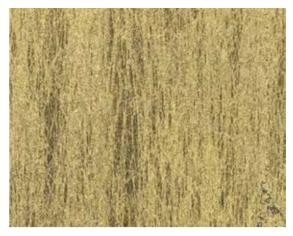

### Snow Dance

SZM-0631 [HANDMADE] Material Brass Leaf / Nonwoven Paper Size 36" × 8yds

The design is based on the image of snow falling on a stone pavement. It is foil stamped to take advantage of the white background. The combination of white and foil colors is very beautiful. Large design makes it easy to fit in large spaces. Available in four types: brass foil, aluminum foil, tin foil, and copper foil