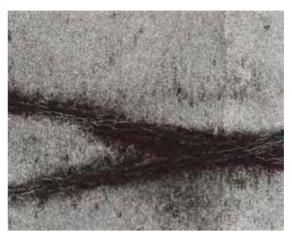

# SZM-0642 [HANDMADE]MaterialPewter Leaf / Polyester / PaperSize36" × 2ydsRepeat6.18" × 6.18"

The design is based on the image of raindrops falling down. Polyester paste on the base and apply foil stamping Polyester with vertical lines for a more vertical feel. Ideal for wallpaper in spaces with high ceilings such as hotels, as well as for interior decoration such as panels.

7 types: 3 types of tin foil, 2 types of brass foil, 2 types of aluminum foil

SZM-0643[HANDMADE]MaterialBrass Leaf / Polyester / PaperSize36" × 2ydsRepeat6.18" × 6.18"

SZM-0644 [HANDMADE] Material Brass Leaf / Polyester / Paper Size 36" × 2yds Repeat 6.18" × 6.18"