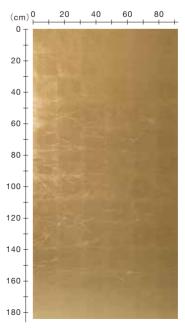

# Argyle

SZM-0679 [HANDMADE] Material Brass Leaf / Paper Size 36" × 2yds

The foil-stamped paper is folded into an argyle pattern, colored on the crease, and the color is scraped off so that the color of the foil can be seen. The combination of color and foil in the crease creates a design with depth. There are various uses such as accents and panels in the space, and you can enjoy the impact.

There are 6 types: 2 types of Western gold foil, 2 types of aluminum foil, and 2 types of copper foil

SZM-0680 [HANDMADE] Material Brass Leaf / Paper Size 36" × 2yds

SZM-0681 [HANDMADE] Material Aluminum Leaf / Paper Size 36" × 2yds