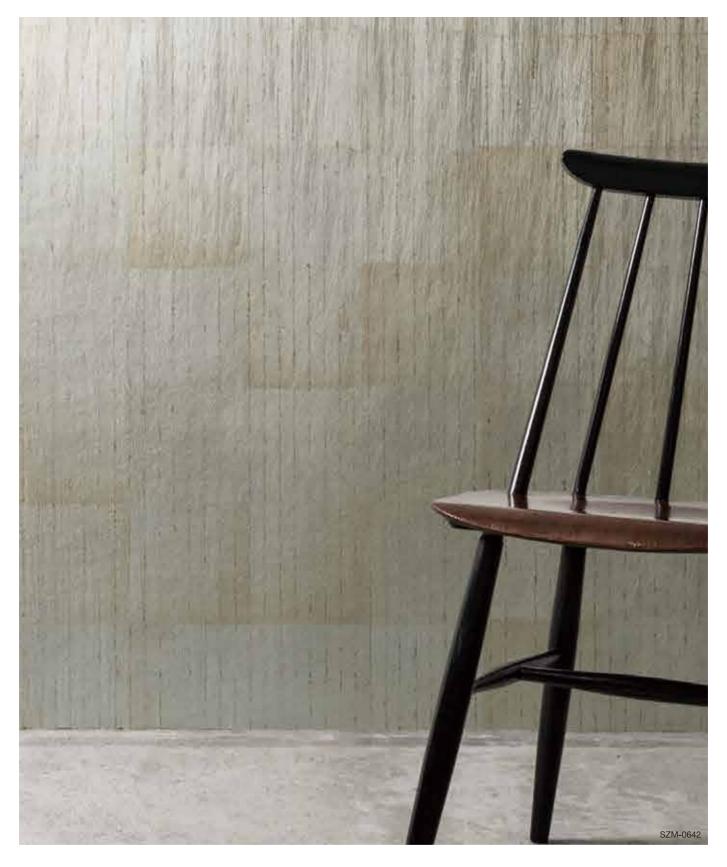

# Rain Fall

# SZM-0642 [HANDMADE]MaterialPewter Leaf / Polyester / PaperSize36" × 2ydsRepeat6.18" × 6.18"

The design is based on the image of raindrops falling down. Polyester paste on the base and apply foil stamping Polyester with vertical lines for a more vertical feel. Ideal for wallpaper in spaces with high ceilings such as hotels, as well as for interior decoration such as panels.