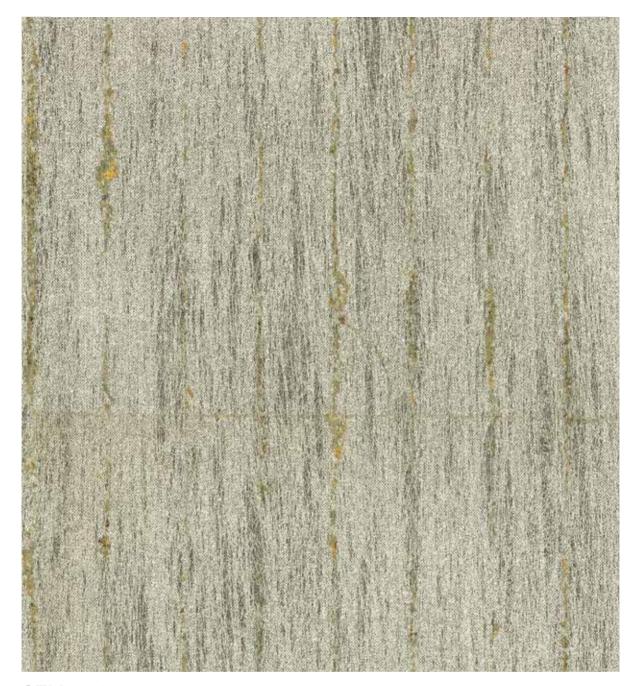

# Rain Fall

# SZM-0642 [HANDMADE]MaterialPewter Leaf / Polyester / PaperSize36" × 2ydsRepeat6.18" × 6.18"

The design is based on the image of raindrops falling down. Polyester paste on the base and apply foil stamping Polyester with vertical lines for a more vertical feel. Ideal for wallpaper in spaces with high ceilings such as hotels, as well as for interior decoration such as panels.