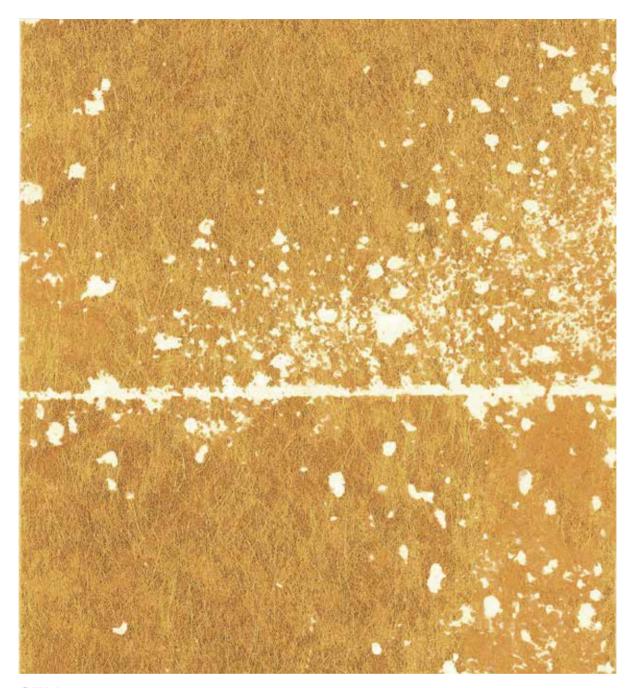

### Snow Dance

SZM-0631 [HANDMADE] Material Brass Leaf / Nonwoven Paper Size 36" × 8yds

The design is based on the image of snow falling on a stone pavement. It is foil stamped to take advantage of the white background. The combination of white and foil colors is very beautiful. Large design makes it easy to fit in large spaces. Available in four types: brass foil, aluminum foil, tin foil, and copper foil