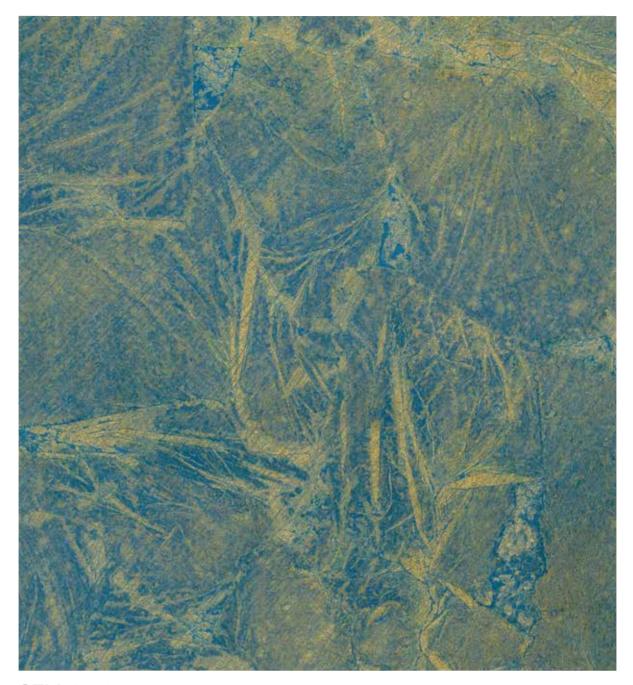

# Cosmos

SZM-0669 [HANDMADE] Material Brass Leaf / Matte Paper Size 36" × 8yds

As the design name suggests, it is a deep design reminiscent of the wide universe. Stamp the brass foil on the matte paper while wrinkling it randomly. Color is applied by hand from above, and the surface is polished. It is completed after many elaborate processes.

All foils use brass foil and are available in four colors

SZM-0670 [HANDMADE] Material Brass Leaf / Matte Paper Size 36" × 8yds

SZM-0671 [HANDMADE] Material Brass Leaf / Matte Paper Size 36" × 8yds

SZM-0672 [HANDMADE] Material Brass Leaf / Matte Paper Size 36" × 8yds