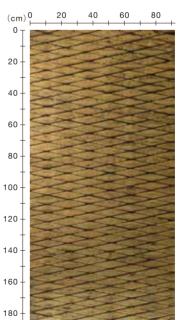

# Prism

SZM-0662 [HANDMADE] Material Brass Leaf / Paper Size 36" × 8yds Repeat 6.18" × 6.18"

The design is based on the image of light coming in through a gap. Thin lines give a cool impression. The slanted lines and foil squares form a polygon, giving a sense of depth. For development on paper base and rayon base, You can enjoy the difference in luster even with the same foil.

Available in 7 types: 2 types of brass foil, 3 types of aluminum foil, and 2 types of pewter foil

SZM-0664 [HANDMADE] Material Brass Leaf / Matte Paper Size 36" × 8yds Repeat 6.18" × 6.18"

SZM-0665[ HANDMADE ]MaterialAluminum Leaf / Matte PaperSize36" × 8ydsRepeat6.18" × 6.18"