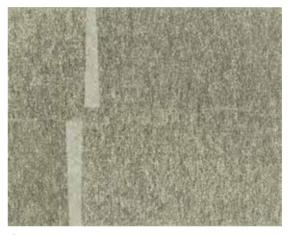

# Argyle

SZM-0679 [HANDMADE] Material Brass Leaf / Paper Size 36" × 2yds

The foil-stamped paper is folded into an argyle pattern, colored on the crease, and the color is scraped off so that the color of the foil can be seen. The combination of color and foil in the crease creates a design with depth. There are various uses such as accents and panels in the space, and you can enjoy the impact.

There are 6 types: 2 types of Western gold foil, 2 types of aluminum foil, and 2 types of copper foil

SZM-0680 [HANDMADE] Material Brass Leaf / Paper Size 36" × 2yds

SZM-0681 [HANDMADE] Material Aluminum Leaf / Paper Size 36" × 2yds