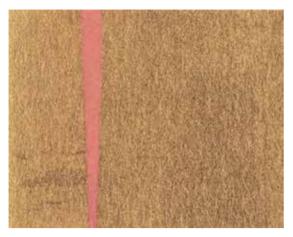

# Ensemble

SZM-0649 [HANDMADE] Material Brass Leaf / Matte Paper Size 36" × 8yds Repeat 6.18" × 6.18"

The foil is pressed diagonally for a neat design. The highlight of this design is that the color input at the fold edge is thin and straight, and the combination with the color of the foil is impressive. Even if the type of colored foil is the same, it gives a different impression thanks the the thin color. The matte paper is used for the base, so it is ideal for spaces with a calm atmosphere.

Available in 7 types: 2 types of brass foil, 2 types of aluminum foil, and 3 types of tin foil

SZM-0650 [HANDMADE] Material Brass Leaf / Matte Paper Size 36" × 8yds Repeat 6.18" × 6.18"

SZM-0652 [HANDMADE]MaterialAluminum Leaf / Matte PaperSize36" × 8ydsRepeat6.18" × 6.18"