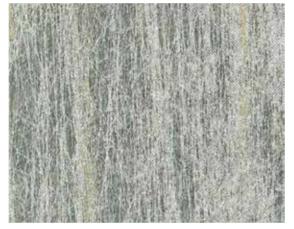

### Snow Dance

SZM-0631 [HANDMADE] Material Brass Leaf / Nonwoven Paper Size 36" × 8yds

The design is based on the image of snow falling on a stone pavement. It is foil stamped to take advantage of the white background. The combination of white and foil colors is very beautiful. Large design makes it easy to fit in large spaces. Available in four types: brass foil, aluminum foil, tin foil, and copper foil