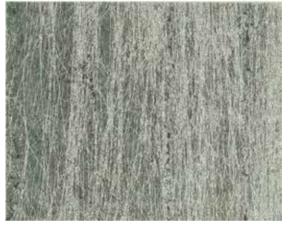

### Snow Dance

SZM-0631 [HANDMADE] Material Brass Leaf / Nonwoven Paper Size 36" × 8yds

The design is based on the image of snow falling on a stone pavement. It is foil stamped to take advantage of the white background. The combination of white and foil colors is very beautiful. Large design makes it easy to fit in large spaces. Available in four types: brass foil, aluminum foil, tin foil, and copper foil