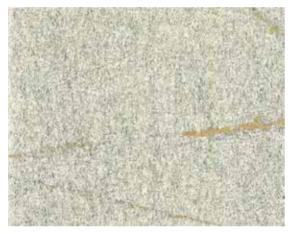

### Snow Dance

SZM-0631 [HANDMADE] Material Brass Leaf / Nonwoven Paper Size 36" × 8yds

The design is based on the image of snow falling on a stone pavement. It is foil stamped to take advantage of the white background. The combination of white and foil colors is very beautiful. Large design makes it easy to fit in large spaces. Available in four types: brass foil, aluminum foil, tin foil, and copper foil