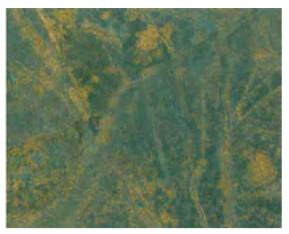

# Cosmos

SZM-0669 [HANDMADE] Material Brass Leaf / Matte Paper Size 36" × 8yds

As the design name suggests, it is a deep design reminiscent of the wide universe. Stamp the brass foil on the matte paper while wrinkling it randomly. Color is applied by hand from above, and the surface is polished. It is completed after many elaborate processes.

All foils use brass foil and are available in four colors

SZM-0670 [HANDMADE] Material Brass Leaf / Matte Paper Size 36" × 8yds

SZM-0671 [HANDMADE] Material Brass Leaf / Matte Paper Size 36" × 8yds

SZM-0672 [HANDMADE] Material Brass Leaf / Matte Paper Size 36" × 8yds