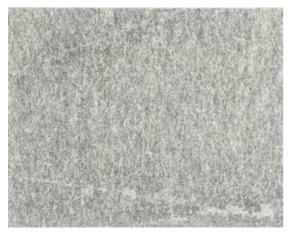

# SZM-0642 [HANDMADE]MaterialPewter Leaf / Polyester / PaperSize36" × 2ydsRepeat6.18" × 6.18"

The design is based on the image of raindrops falling down. Polyester paste on the base and apply foil stamping Polyester with vertical lines for a more vertical feel. Ideal for wallpaper in spaces with high ceilings such as hotels, as well as for interior decoration such as panels.