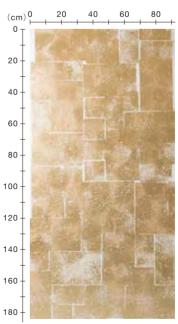

### Snow Dance

SZM-0631 [HANDMADE] Material Brass Leaf / Nonwoven Paper Size 36" × 8yds

The design is based on the image of snow falling on a stone pavement. It is foil stamped to take advantage of the white background. The combination of white and foil colors is very beautiful. Large design makes it easy to fit in large spaces. Available in four types: brass foil, aluminum foil, tin foil, and copper foil