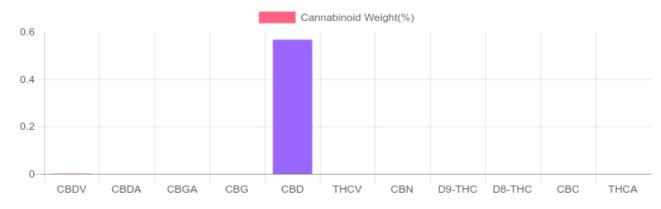

## **Cannabinoids Test**

SHIMADZU INTEGRATED UPLC-PDA

N/D D9-THC 503.2 mg Cannabinoids per jar

1 jar = 88.72 ml per jar x density (1) x Cannabinoid concentration

| GSL SOP 400        | PREPARED: 01/02/2020 15:11:44 |           | UPLOADED: 01/03/2020 16:03:27 |        |
|--------------------|-------------------------------|-----------|-------------------------------|--------|
| Cannabinoids       | LOQ                           | weight(%) | mg/g                          | mg/jar |
| D9-THC             | 10 PPM                        | N/D       | N/D                           | N/D    |
| THCA               | 10 PPM                        | N/D       | N/D                           | N/D    |
| CBD                | 10 PPM                        | 0.567%    | 5.672                         | 503.2  |
| CBDA               | 20 PPM                        | N/D       | N/D                           | N/D    |
| CBDV               | 20 PPM                        | B/LOQ     | B/LOQ                         | B/LOQ  |
| CBC                | 10 PPM                        | N/D       | N/D                           | N/D    |
| CBN                | 10 PPM                        | N/D       | N/D                           | N/D    |
| CBG                | 10 PPM                        | N/D       | N/D                           | N/D    |
| CBGA               | 20 PPM                        | N/D       | N/D                           | N/D    |
| D8-THC             | 10 PPM                        | N/D       | N/D                           | N/D    |
| THCV               | 10 PPM                        | N/D       | N/D                           | N/D    |
| TOTAL D9-THC       |                               | N/D       | N/D                           | N/D    |
| TOTAL CBD*         |                               | 0.567%    | 5.672                         | 503.2  |
| TOTAL CANNABINOIDS | 6                             | 0.567%    | 5.672                         | 503.2  |

Reporting Limit 10 ppm \*Total CBD = CBD + CBDA x 0.877

N/D - Not Detected, B/LOQ - Below Limit of Quantification

Dr. Andrew Hall, Ph.D., Chief Scientific Officer

Bu

Ben Witten, MS, MT., Lab Director

Green Scientific Labs info@greenscientificlabs.com 1-833 TEST CBD