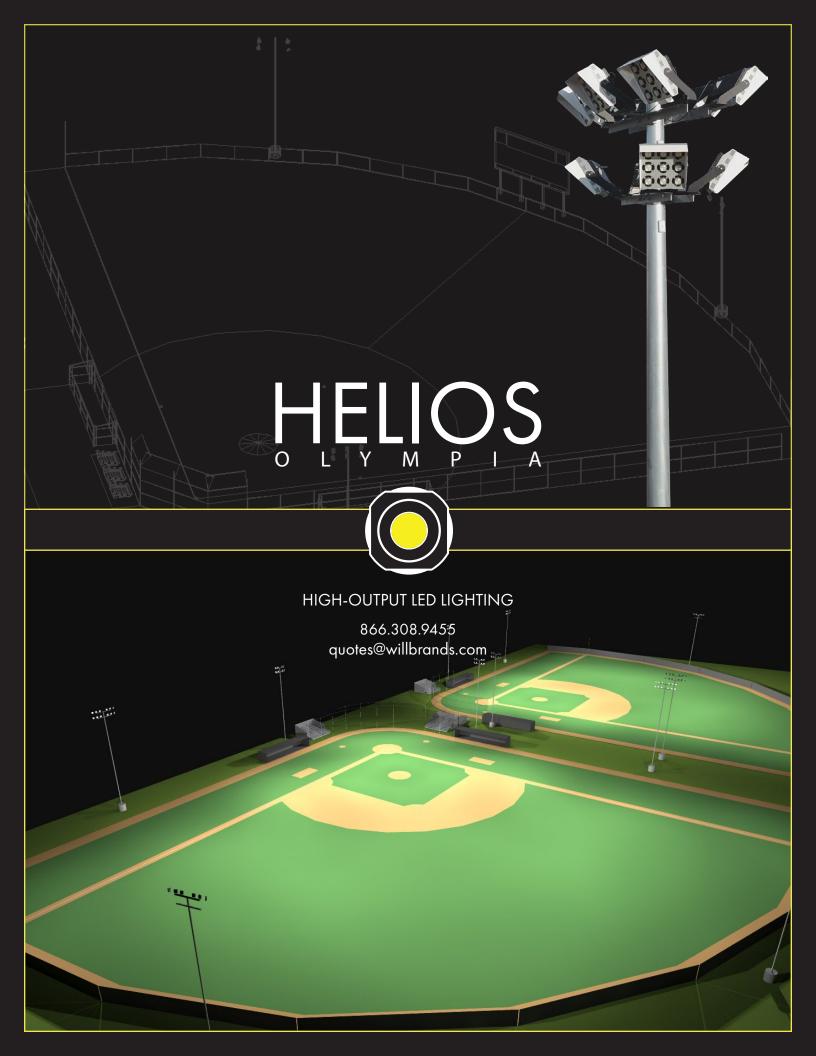

# OUTDOOR / INDOOR SPORTS | HEAVY INDUSTRIAL | HIGH MAST | PORTS | CRANES | FOUNDRIES

- » Engineered and manufactured in Wisconsin, USA from premium components.
- » 44 years manufacturing expertise.
- » High-output lumen packs from 20,000 to 150,000 lm.
- » Silicon carbide diamond LED chips for 270,000+ L70 LED life.
- » High ambient operating temp options for extreme environments.
- » Complete pole + bracket + fixture assembly options up to 100ft.
- » Scalable design for max foot candles per dollar.