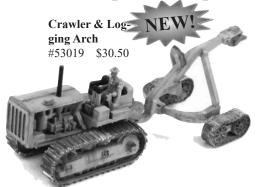

# ROAD WASTER

S E R I E



N-Scale Unpainted Super-Detailed Pewter Craft Train Kits







#56017 \$18.99



1940's Ford Woody w/ Surfers & Surfboards #57018 \$13.99









(Decals not included) #52008 \$26.99

**Am. LaFrance 1000 Ladder** #52009 \$30.50







**PB 359 Log Truck & Trailer** #52007 \$26.99











Loco Masters are conversion kits for existing N-scale steam locomotives. These kits provide high quality locomotives at a reasonable price. Two types of kit are offered: the "total conversion" kit complete with





super detailed shell and a different tender (if its called for); and the "prototype-specific makeover" with a large assortment of detail parts such as pumps, feed water heaters, headlights, and plumbing. The kits all include decals, etchings, and illustrated instructions.



# MILWAUKEE ROAD F-7 HI-AWATHA 4-6-4 HUDSON

Conversion kit for the Con-