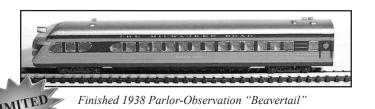

## 1942 MILWAUKEE ROAD HIAWATHA CARS

Arguably the most beautiful American passenger train! These kits make it possible to create the 1942 Hiawatha: the 1939 converted cars; RPO; baggage express cars; and all new '42 cars. Each kit includes brass etched car sides, pewter castings of roof details, and under-body housings (even the famous "beaver tail"), decals, and illustrated instructions. Designed for use with American Limited Passenger Car Core Kits (not included). Less trucks and couplers.

#### Individual Hiawatha Car Kits - \$16.50 each

| #55013 RPO w/o Skirts #2150<br>#55014 Express Baggage #1300-1307 | #55019 | 1938 Parlor-Observation<br>"Beavertail" |
|------------------------------------------------------------------|--------|-----------------------------------------|
| #55015 1938 Express-Tap #153-156                                 | #55020 | 1942 Express-Coach                      |
| #55016 1938 Diner #109-112                                       | #55021 | 1942 Diner                              |
| #55017 1938 Parlor - <b>Sold out!</b>                            | #55022 | 1942 Tap Lounge - Sold out!             |
| #55018 1938 Coach #437-452                                       | #55023 | 1942 Coach                              |