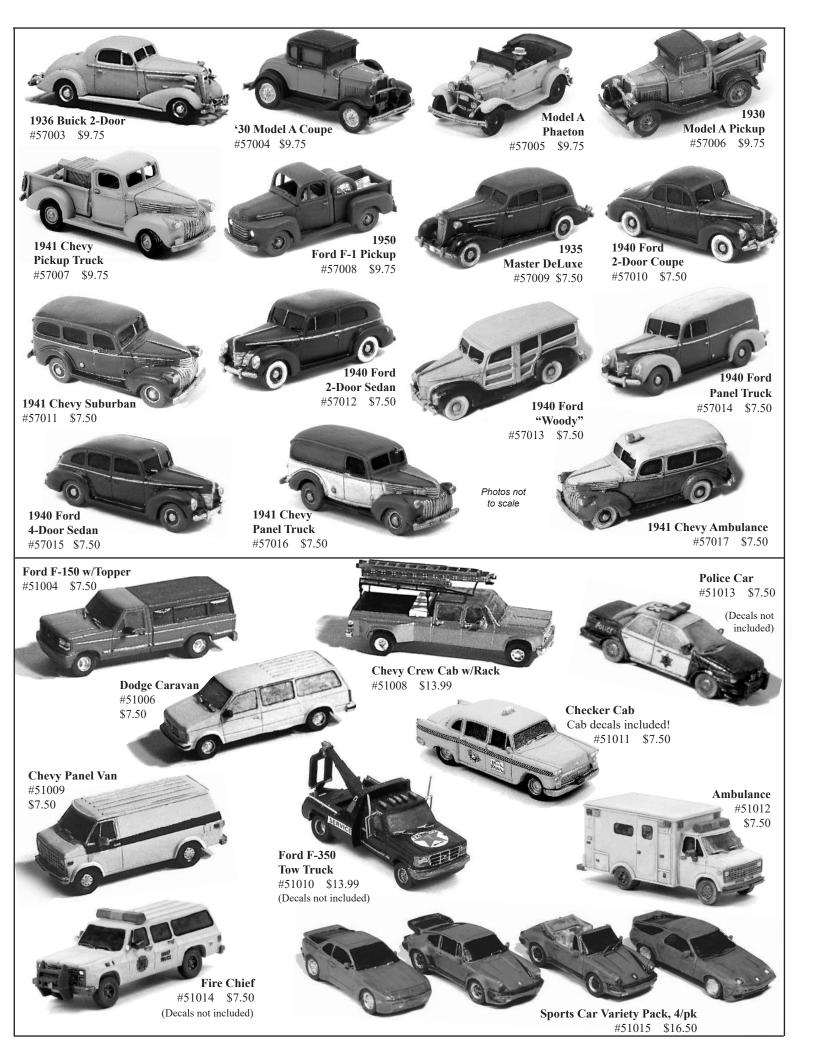

# ROAD WASTER

S E R I E

N-Scale Unpainted Super-Detailed Pewter Craft Train Kits

#56017 \$18.99

1940's Ford Woody w/ Surfers & Surfboards #57018 \$13.99

(Decals not included) #52008 \$26.99

**Am. LaFrance 1000 Ladder** #52009 \$30.50

**PB 359 Log Truck & Trailer** #52007 \$26.99

Loco Masters are conversion kits for existing N-scale steam locomotives. These kits provide high quality locomotives at a reasonable price. Two types of kit are offered: the "total conversion" kit complete with