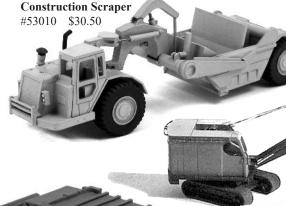

### 90 TON DEPRESSED CENTER FLAT CARS - Twin pack

Trucks and couplers not included.

#50006 \$21.99