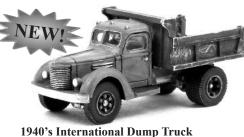

# ROAD WASTER

S E R I E



N-Scale Unpainted Super-Detailed Pewter Craft Train Kits







#56017 \$18.99



1940's Ford Woody w/ Surfers & Surfboards #57018 \$13.99









(Decals not included) #52008 \$26.99

**Am. LaFrance 1000 Ladder** #52009 \$30.50







**PB 359 Log Truck & Trailer** #52007 \$26.99











Loco Masters are conversion kits for existing N-scale steam locomotives. These kits provide high quality locomotives at a reasonable price. Two types of kit are offered: the "total conversion" kit complete with





super detailed shell and a different tender (if its called for); and the "prototype-specific makeover" with a large assortment of detail parts such as pumps, feed water heaters, headlights, and plumbing. The kits all include decals, etchings, and illustrated instructions.



# MILWAUKEE ROAD F-7 HI-AWATHA 4-6-4 HUDSON

Conversion kit for the Con-Co