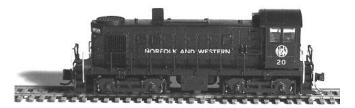

#### **N&W T-6 SWITCHER**

Pewter conversion kit for the Rivarossi S-2 Switcher, not included. #55028 \$30.50