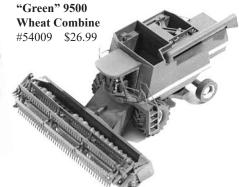

# ROAD WASTER

S E R I E



N-Scale Unpainted Super-Detailed Pewter Craft Train Kits







#56017 \$18.99



1940's Ford Woody w/ Surfers & Surfboards #57018 \$13.99









(Decals not included) #52008 \$26.99

**Am. LaFrance 1000 Ladder** #52009 \$30.50







**PB 359 Log Truck & Trailer** #52007 \$26.99











Loco Masters are conversion kits for existing N-scale steam locomotives. These kits provide high quality locomotives at a reasonable price. Two types of kit are offered: the "total conversion" kit complete with





super detailed shell and a different tender (if its called for); and the "prototype-specific makeover" with a large assortment of detail parts such as pumps, feed water heaters, headlights, and plumbing. The kits all include decals, etchings, and illustrated instructions.



# MILWAUKEE ROAD F-7 HI-AWATHA 4-6-4 HUDSON

Conversion kit for the Con-Cor 4-6-4 Hudson kit, not included.

Polyresin body, pewter and brass details. #55001 \$163.99



Pewter conversion kits for the Kato 2-8-2 Mikado, not included.

NORTHERN PACIFIC W-3 MIKADO w/Coal Tender #55010 \$155.99

NORTHERN