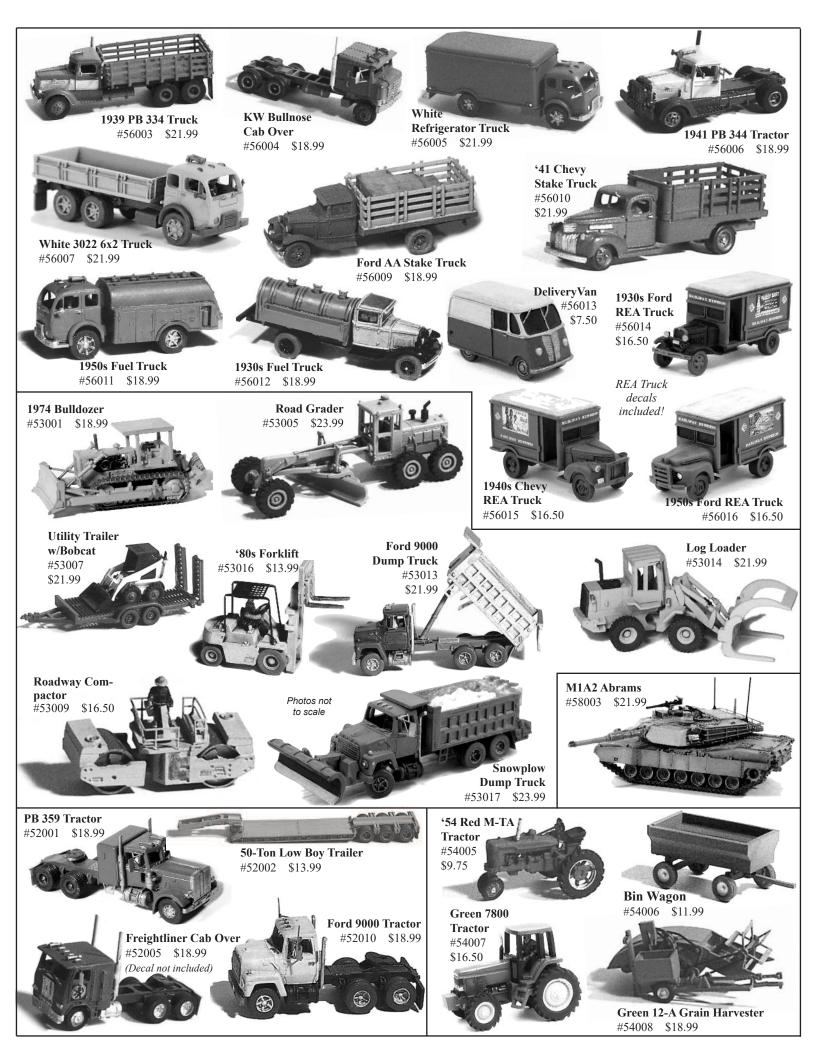

# ROAD WASTER

S E R I E



N-Scale Unpainted Super-Detailed Pewter Craft Train Kits







#56017 \$18.99



1940's Ford Woody w/ Surfers & Surfboards #57018 \$13.99









(Decals not included) #52008 \$26.99

**Am. LaFrance 1000 Ladder** #52009 \$30.50







**PB 359 Log Truck & Trailer** #52007 \$26.99











Loco Masters are conversion kits for existing N-scale steam locomotives. These kits provide high quality locomotives at a reasonable price. Two types of kit are offered: the "total conversion" kit complete with





super detailed shell and a different tender (if its called for); and the "prototype-specific makeover" with a large assortment of detail parts such as pumps, feed water heaters, headlights, and plumbing. The kits all include decals, etchings, and illustrated instructions.



# MILWAUKEE ROAD F-7 HI-AWATHA 4-6-4 HUDSON

Conversion kit for the Con-Cor 4-6-4 Hudson kit, not included.

Polyresin body, pewter and brass details. #55001 \$163.99



Pewter conversion kits for the Kato 2-8-2 Mikado, not included.

NORTHERN PACIFIC W-3 MIKADO w/Coal Tender #55010 \$155.99

NORTHERN P