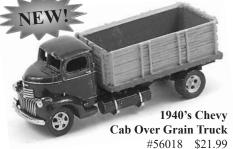

# ROAD WASTER

S E R I E



N-Scale Unpainted Super-Detailed Pewter Craft Train Kits







#56017 \$18.99



1940's Ford Woody w/ Surfers & Surfboards #57018 \$13.99









(Decals not included) #52008 \$26.99

**Am. LaFrance 1000 Ladder** #52009 \$30.50







**PB 359 Log Truck & Trailer** #52007 \$26.99











Loco Masters are conversion kits for existing N-scale steam locomotives. These kits provide high quality locomotives at a reasonable price. Two types of kit are offered: the "total conversion" kit complete with





super detailed shell and a different tender (if its called for); and the "prototype-specific makeover" with a large assortment of detail parts such as pumps, feed water heaters, headlights, and plumbing. The kits all include decals, etchings, and illustrated instructions.



# MILWAUKEE ROAD F-7 HI-AWATHA 4-6-4 HUDSON

Conversion kit for the Con-Cor