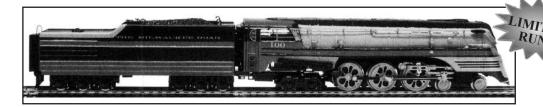

# MILWAUKEE ROAD F-7 HI-AWATHA 4-6-4 HUDSON

Conversion kit for the Con-Cor 4-6-4 Hudson kit, not included.

Polyresin body, pewter and brass details. #55001 \$163.99

Pewter conversion kits for the Kato 2-8-2 Mikado, not included.