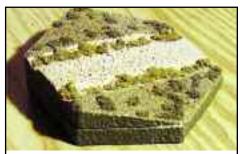

fields are all done using these simple techniques. Tree material is included in every TM pack.



Glue the two bank pieces to the streambed base 1/4" hex. Finish the hex as you would a flatland hex: grassy top, edges painted green...



...and add details like these: bushes hug the shore, trees flourish by the streambed. A simple bridge and road complete the scene.



For beach hexes, glue only one side of the shore to the base hex. Each TM Tree kit includes detailed instructions for modeling these palm trees.



Glue each slope to a base 1/2" hex (TM1). This raises the base of the slope to the same height as the surrounding flatlands. Use the flatland finishing methods.



This ridgeline is only a quarter of the hill hexes made from one pack of TM3 hill hexes mounted on TM1 base hexes.



For more gentle rises, use 1/2" (TM1) hexes for the slopes. This finished hex is an example. Note the bushes: dots of white glue patted with ground foam.



Add random foam and wave tops by drybrushing bright white hobby paint.



Coat the top of the hexes with acrylic gloss medium (available in any craft or art supply store. Though it goes on white, it dries clear and shiny!



The ships of the Royal Navy are mounted on metal bases finished the same way. The final effect is much more impressive than a blue cloth ocean!

# MODELING DESERT & WINTER TERRAIN

Many of the most famous and exciting campaigns require special terrain to set the stage. The famous actions of the North African and Tunisian campaigns against "the Desert Fox", Operation Desert Storm, and the savage battles of the Ara