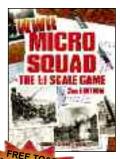

# MICRO SQUAD®: THE 1:1 GAME - WWII. 2ND EDITION

"Micro Armour": the Game - WWII" set the standard for fast moving, realistic, and easy-to-learn platoon scale wargame rules in 2001. Now the MICRO SQUAD® 2nd Edition brings the same great action to 1:1 scale gaming!

Like "MATG - WWII", this system is designed for both the history buff and the game player. Training, experience, and "cohesion" of players' forces are important factors in deciding the outcome of each battle. These EXPANDED rules include weapons and aircraft data for Finland, France, Germany, Hungary, Italy, Japan, Poland, Romania, USSR, UK, & US. Also included are markers, combat table card, scenario generator, and 10 ready-to-play scenarios! 108 full color pages. (Game Scale: 1 model = 1 vehicle; 1 inch of terrain = 25 yds/meters; 1 game turn = 1 minute battle time.)

FULL COLOR Bound Editions: MG11 — \$32.99 (soft cover), MG12 — \$42.99 (hard cover) DOWNLOAD the unabridged PDF edition for \$4.99 at wargamevault.com; look for publisher: GHQ.