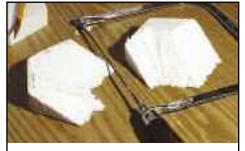

### Terrain Maker® How-To Book

"Normandy" is a full color Terrain Maker® advanced modelling guide for building northwestern European terrain including the bocage. Features scenarios, orders of battle, and historic background material.