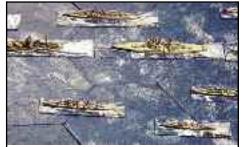

# MICRONAUTS®: THE GAME - WWII

Take command of your favorite WWII fleet! Fast-paced rules for tabletop Naval actions of World War II. The rules feature telescoping time scales, from 1 hour "strategic turns" to 1 minute "impulses" during the crucial final seconds of air attacks.

You not only get a great set of rules, but also ship & aircraft data cards for the major navies of the war. Also included are a complete scenario generator and a convenient Combat Table Card. Get started immediately with one of the ready-to-play historical scenarios: these range from simple surface actions to full-blown fleet conflagrations. As always, these GHQ rules are concise, easy to learn and fun to play.

(Game scale: 1 inch = 1000 yds/meters; 1 ship model = 1 ship; 1 tactical turn = 6 minutes.)

MG9 — \$32.99 (soft cover)