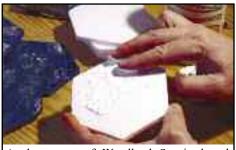

### Terrain Maker® How-To Book

"Normandy" is a full color Terrain Maker® advanced modelling guide for building northwestern European terrain including the bocage. Features scenarios, orders of battle, and historic background material.