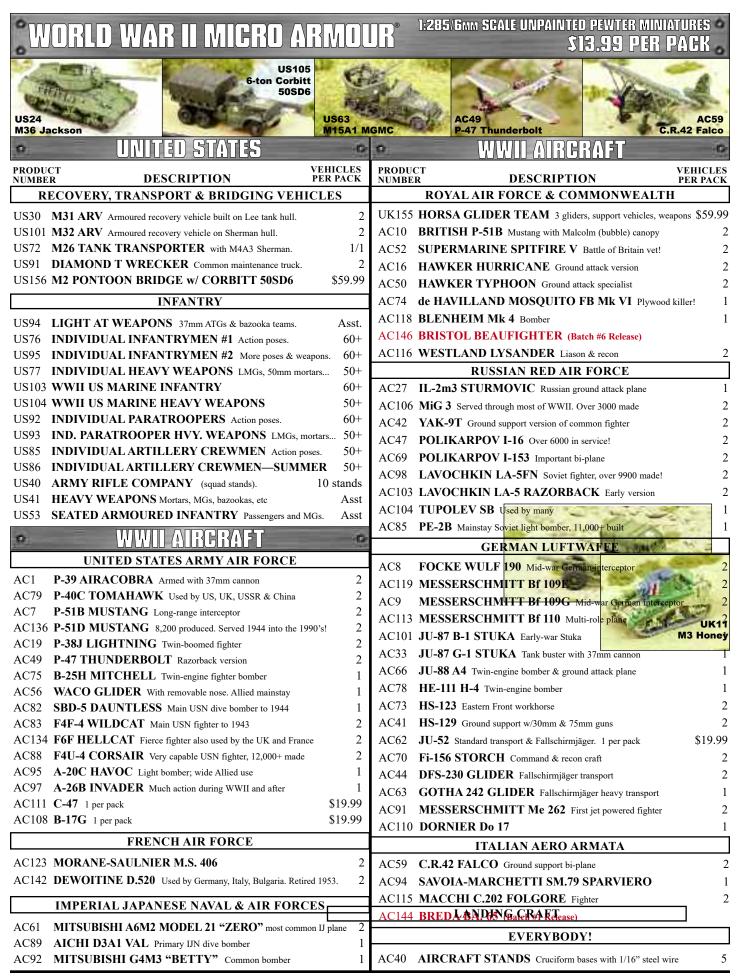

### 1:285/GMM SCALE UNPAINTED PEWTER MINIATURES ORLD WAR II MICRO ARMOUR \$13.99 PER PACK -G126 **G**92 Tiger II, SdKfz 251/D 8 **Porsche Turret** SdKfz 10/4 SPA VEHICLES PER PACK PRODUCT NUMBER PRODUCT NUMBER VEHICLES PER PACK DESCRIPTION DESCRIPTION **TANKS** SELF-PROP. GUNS & ROCKETS continued G597 PzI A (SdKfz 101) Light tank with two MGs. 5 5 G59 BISON 38(t)M 150mm howitzer on open-topped 38(t) hull. G115 PzI B Longer-chassis MG tank used during Blitzkrieg & Barbarossa. 5 5 G17 StuG III D Assault gun with short 75mm howitzer on PzIII hull. G118 **BEFEHLSWAGEN IB** (SdKfz 265) Command version of PzI. 5 5 G23 StuG III F Assault gun with high velocity 75mm gun on PzIII hull. G113 PzII A, B, & C (SdKfz 121) Armed with 20mm cannon. G84 StuG III G & StuH 42 75mm gun and 105mm howitzer versions. 3/2G114 PzII F Final variant; used in Russia and N. Africa. G578 StuG III G w/ side skirts 5 G504 PzII L (SdKfz 123) "Luchs", late war recon tank. PzJÄG IV Two versions of this tank hunter: Sdkfz 162 & 162/1. G49 5 G131 Pz 35(t) aka LT vz. 35; captured Skoda tank, principal Czech tank in 1939. G557 JAGDPANZER IV New version – PzW 604/9. 5 G7 Pz 38(t) (SdKfz 140) Made for the Wehrmacht after Czech annex. in '39. 5 G47 StuG IV Assault gun with high velocity 75mm gun on PzIV hull. G88 Pz 38(t) SdKfz 140/1 Reconnaissance version of Czech tank. G143 2/2 15cm PANZERWERFER 42 Maultier with munitionschleppers. G142 PzIII E (SdKfz 141) Earliest production Pz III; w/ KwK L46.5 37mm gun. G48 BRUMMBAR Up-armoured PzIV with enclosed 150mm howitzer. 5 G4 PzIII F/G Armed with "short" KwK L/42 50mm gun. G26 5 JAGDPANTHER Enclosed 88mm anti-tank gun on Panther hull. G83 PzIII J (SdKfz 141/1) Up-gunned with "long" KwK39/60 50mm gun. G11 PzJÄG ELEFANT 88mm anti-tank gun on Porsche hull. 5 G27 PzIII M & FLAMM Pack includes 5 guns, plus 2 flamethrower turrets. 5 G70 STURMTIGER Armed with 380mm mortar. G28 PzIII L & N Three KwK39/60 50mm gun, two short 75mm how. turrets. 3/2 G38 JAGDTIGER 128mm gun on Tiger II hull. G560 PzIII L w/side skirts PAK 40 SPAT 75mm anti-tank gun on RSO chassis. G577 PzIII M w/side skirts G110 **HUMMEL** 150mm howitzer on modified PzIV hull. G561 PzIII N w/side skirts G111 NASHORN 88mm anti-tank gun on modified PzIV hull. G608 PzIV C (Batch #2 Release) 5 G117 WESPE Self-propelled 105mm howitzer on PzII hull. G5 PzIV D Infantry support tank with short 75mm howitzer. 5 G598 SdKfz 6/3 DIANA Armoured w/ captured Soviet 76mm field gun. 5 PzIV F1 Last version of MkIV to mount short 75mm howitzer. HALETDACKS 5 G549 PzIV F2 with KwK40 L/43 75mm gun. All new design work! G545 **PzIV G** Armed with L/48 75mm gun. 5 G548 PzIV H Armed with L/48 75mm gun; model features side skirts. 5 PANTHER A & D Early versions of the Panzer V. 3/2 G19 PANTHER G Two versions of late war Panzer V. 5 G584 PANTHER G w/side skirts 5