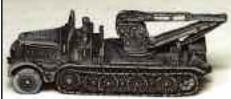

## G502 SCHWERER WEHRMACHTSCHLEPPER Common truck cab. 4 SELF-PROPELLED & TOWED AA GUNS

2-ton OPEL MAULTIER Halftracked Opel Blitz. G524 4.5-ton MERCEDES MAULTIER Halftracked hauler. 5

SdKfz 253 (Batch #4 Release) 285 made. G108 SdKfz 10/1 One-ton light prime mover. SdKfz 7 Eight-ton heavy prime mover.