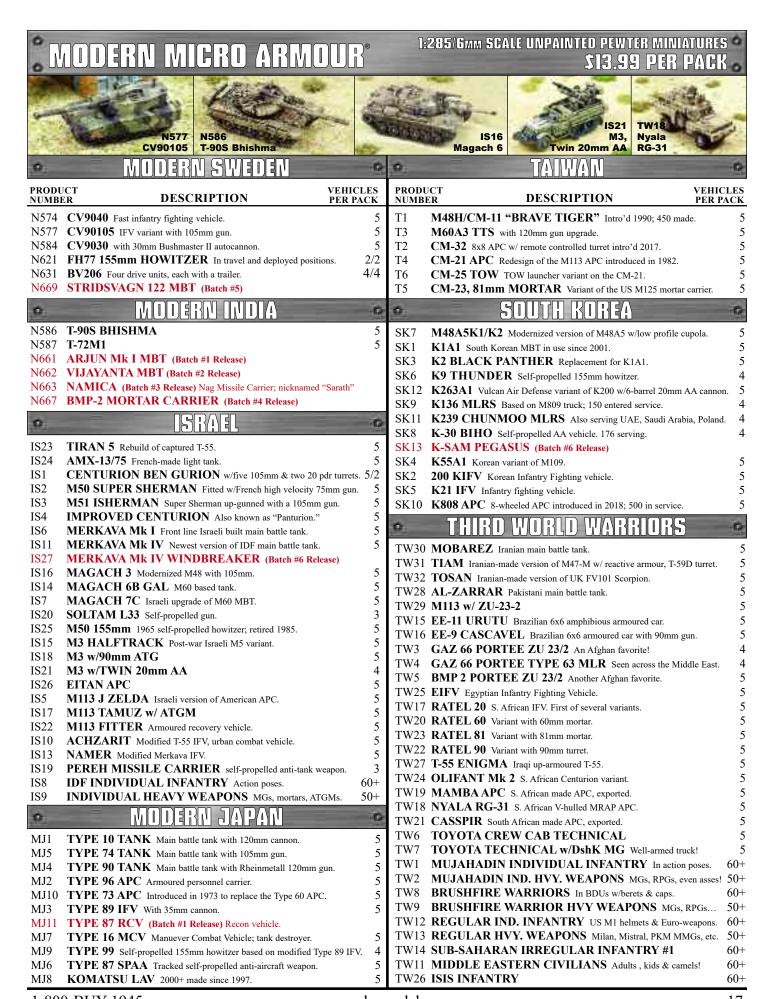

# 1:285/GMM SCALE UNPAINTED PEWTER MINIATURES \$13.99 PER PACK

|             | 0                    | 0                 |             | ٥                    |
|-------------|----------------------|-------------------|-------------|----------------------|
| DESCRIPTION | VEHICLES<br>PER PACK | PRODUCT<br>NUMBER | DESCRIPTION | VEHICLES<br>PER PACK |