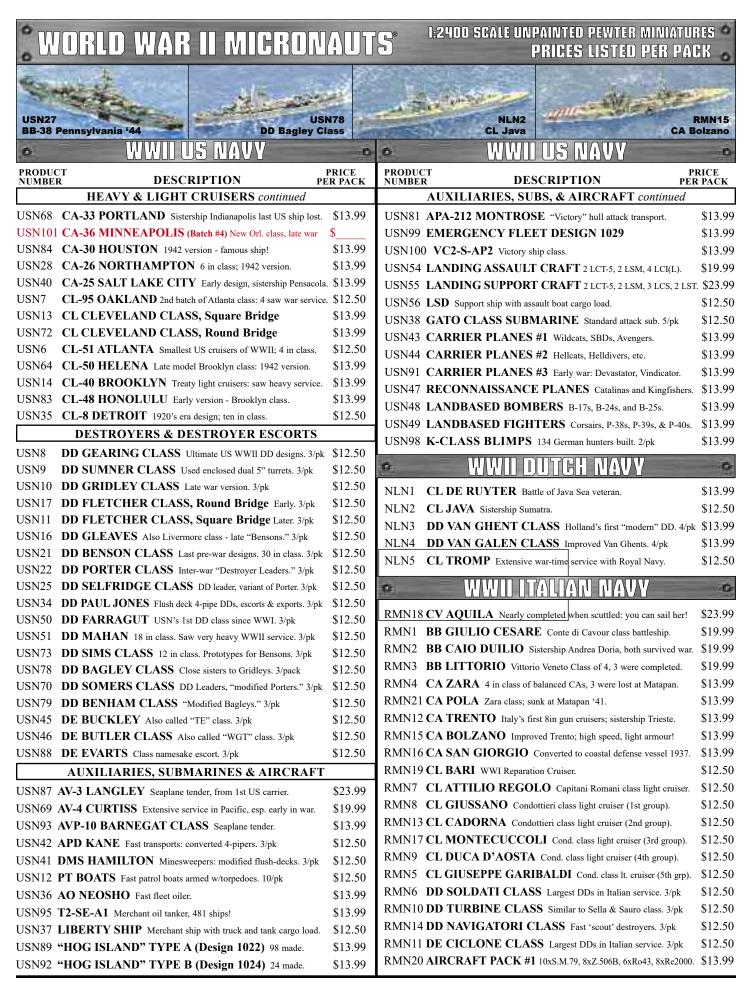

# **WORLD WAR II MICRO ARMOUR**®

# 1:285/GMM SCALE UNPAINTED PEWTER MINIATURES \$13.99 PER PACK

|             | 0                    | 0                 |             | ٥                    |
|-------------|----------------------|-------------------|-------------|----------------------|
| DESCRIPTION | VEHICLES<br>PER PACK | PRODUCT<br>NUMBER | DESCRIPTION | VEHICLES<br>PER PACK |