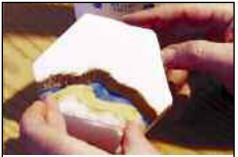

### Terrain Maker® How-To Book

"Normandy" is a full color Terrain Maker® advanced modelling guide for building northwestern European terrain including the bocage. Features scenarios, orders of battle, and historic background material.