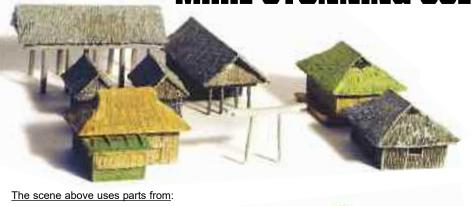

### Terrain Maker® How-To Book

"Normandy" is a full color Terrain Maker® advanced modelling guide for building northwestern European terrain including the bocage. Features scenarios, orders of battle, and historic background material.