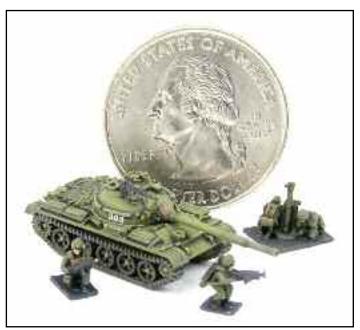

# SAMPLE PACKS OF GHQ MODELS - ONLY \$10.99

Micro Armour® is modeled in 1:285 ("6mm") scale—smaller than model railroad's "Z" scale. Now GHQ offers packs of samples that generally include a tank or AFV, another vehicle, a cannon, and some infantry men.

Micro Force 10mm<sup>®</sup> is modeled in 1:160 scale—model railroad's "N" scale. These sample packs offer some men, horses, and a gun.

| • NAP44 | Napoleonic French Samples Pack              | \$10.99 |
|---------|---------------------------------------------|---------|
| • NAP45 | Napoleonic British Samples Pack             | \$10.99 |
| • ACW57 | American Civil War Federal Samples Pack     | \$10.99 |
| • ACW58 | American Civil War Confederate Samples Pack | \$10.99 |