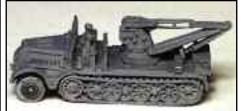

## G502 SCHWERER WEHRMACHTSCHLEPPER Common truck cab. 4 SELF-PROPELLED & TOWED AA GUNS

2-ton OPEL MAULTIER Halftracked Opel Blitz. G524 4.5-ton MERCEDES MAULTIER Halftracked hauler. 5

SdKfz 253 (Batch #4 Release) 285 made. G108 SdKfz 10/1 One-ton light prime mover. SdKfz 7 Eight-ton heavy prime mover.