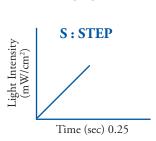

Charging Stand

**Curing Mode Light Indicators** 

| LED color |        | Working Mode                                                           |
|-----------|--------|------------------------------------------------------------------------|
|           | Green  | Fast curing: Time setting 20 seconds (every 10 second, it sounds once) |
|           | Red    | Pulse curing: interrupt radiating (every 10 seconds, it sounds once)   |
|           | Orange | Step curing: soft start for 10 second from 0 to full power,            |
|           | _      | then full power during the later 10 second                             |