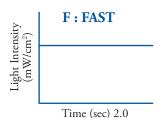

Charging Stand

**Curing Mode Light Indicators** 

| LED color |        | Working Mode                                                           |
|-----------|--------|------------------------------------------------------------------------|
|           | Green  | Fast curing: Time setting 20 seconds (every 10 second, it sounds once) |
|           | Red    | Pulse curing: interrupt radiating (every 10 seconds, it sounds once)   |
|           | Orange | Step curing: soft start for 10 second from 0 to full power,            |
|           | _      | then full power during the later 10 second                             |