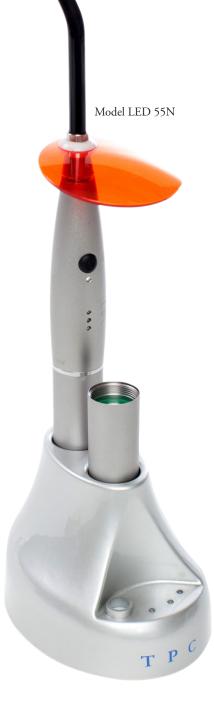

|
|                                | _            | is over temperature |



Charging Stand

**Curing Mode Light Indicators** 

| LED color |        | Working Mode                                                           |
|-----------|--------|------------------------------------------------------------------------|
|           | Green  | Fast curing: Time setting 20 seconds (every 10 second, it sounds once) |
|           | Red    | Pulse curing: interrupt radiating (every 10 seconds, it sounds once)   |
|           | Orange | Step curing: soft start for 10 second from 0 to full power,            |
|           | _      | then full power during the later 10 second                             |





Shipping Dimensions: 10"L x 9"W x 5"H / 3 lbs. (10/cs.) 25"L x 11"W x 17"H / 25 lbs.