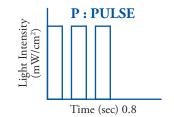

Charging Stand

**Curing Mode Light Indicators** 

| LED color |        | Working Mode                                                           |
|-----------|--------|------------------------------------------------------------------------|
|           | Green  | Fast curing: Time setting 20 seconds (every 10 second, it sounds once) |
|           | Red    | Pulse curing: interrupt radiating (every 10 seconds, it sounds once)   |
|           | Orange | Step curing: soft start for 10 second from 0 to full power,            |
|           | _      | then full power during the later 10 second                             |