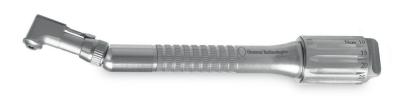

Introducing the new & improved version of the

**OTA Right Angled Driver** 

Made in the USA with the highest precision quality.

## **Benefits:**

- Manual (hand-driven)
- Manual with torque option of a 7 setting torque adapter
- Motor driven option (fits a standard e-coupling connection)

Adjustable Torque Adapter for Right Angled Driver has 7 built-in torque settings: 10Ncm, 15, 20, 25, 30, 32, 35 Items sold separately

OTARAD Right Angled Driver, No Torque \$400

OTAATA Adjustable Torque Adapter for Right Angled Driver \$450

Add our Universal Bits, Set of 7 and your practice will be prepared for any restorative case that comes in the door