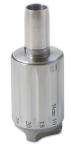

## **Benefits:**

- Manual (hand-driven)
- Manual with torque option of a 7 setting torque adapter
- Motor driven option (fits a standard e-coupling connection)

Adjustable Torque Adapter for Right Angled Driver has 7 built-in torque settings: 10Ncm, 15, 20, 25, 30, 32, 35 Items sold separately

OTARAD Right Angled Driver, No Torque \$400

OTAATA Adjustable Torque Adapter for Right Angled Driver \$450

Add our Universal Bits, Set of 7 and your practice will be prepared for any restorative case that comes in the door