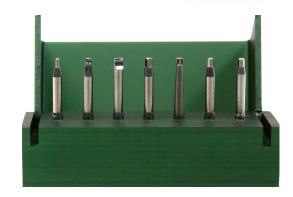

OTARAD Right Angled Driver, No Torque \$400

OTAATA Adjustable Torque Adapter for Right Angled Driver \$450

Add our Universal Bits, Set of 7 and your practice will be prepared for any restorative case that comes in the door

OTABITS Universal Bits, Set of 7 \$300

Avtec Dental • 888-688-3855 • www.avtecdental.com