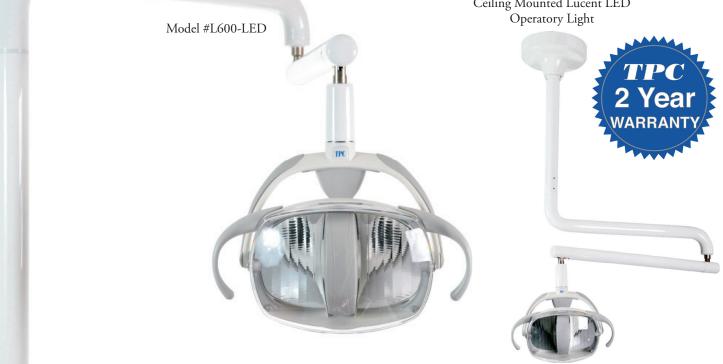

Model #L690-LED Ceiling Mounted Lucent LED Operatory Light

## Features:

- light head rotation
- The contoured handles are conveniently located for operator positioning and asepsis protection
- 3 step dimmer mode
- · Post mounted, Ceiling Mounted and Wall mount options
- Removable plastic splash shield
- Optional: motion sensor
- 2 year warranty
- Packing dimensions L600-LED: 38 x 17 x 15 28 lbs.