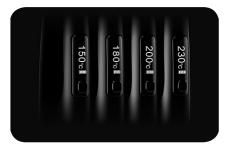

The lightweight design makes it easy to hold and operate

**High Precision Temperature Control** 

Constant temperature prevents scalding. 4 working temperatures (150°C, 180°C, 200°C, and 230°C) can match gutta-percha of different brands on the market.

150°-180°-200°-230°

About 2.5h

AC100V-240V 50/60Hz 0.8mA

DC15V/1.6A

2000mAh

12 Months