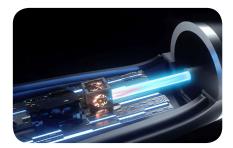

## GPRO®P1

Gpro P1 adopts wireless, horizontal type, temperature adjusting, and left or right hand operation design, endowing it with outstanding function and characteristics.

## 0.2 Second Heating Time

The 10s automatic power cut-off protection ensures safer operation. Thinner tips can penetrate deep into the narrow root canal, providing you a better treatment effect.

**Ergonomic Design** 

The lightweight design makes it easy to hold and operate

**High Precision Temperature Control** 

Constant temperature prevents scalding. 4 working temperatures (150°C, 180°C, 200°C, and 230°C) can match gutta-percha of different brands on the market.

**High-performance Conversion System** 

The high-efficiency conversion system ensures the smooth cutting of gutta-percha.