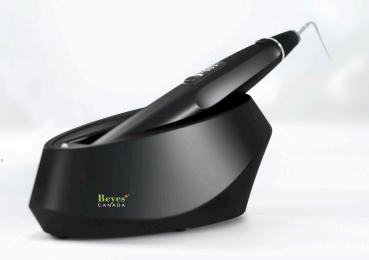

## GPRO®P1

Gpro P1 adopts wireless, horizontal type, temperature adjusting, and left or right hand operation design, endowing it with outstanding function and characteristics.