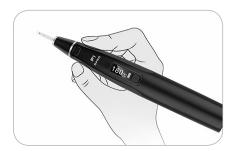

The lightweight design makes it easy to hold and operate

**High Precision Temperature Control** 

Constant temperature prevents scalding. 4 working temperatures (150°C, 180°C, 200°C, and 230°C) can match gutta-percha of different brands on the market.