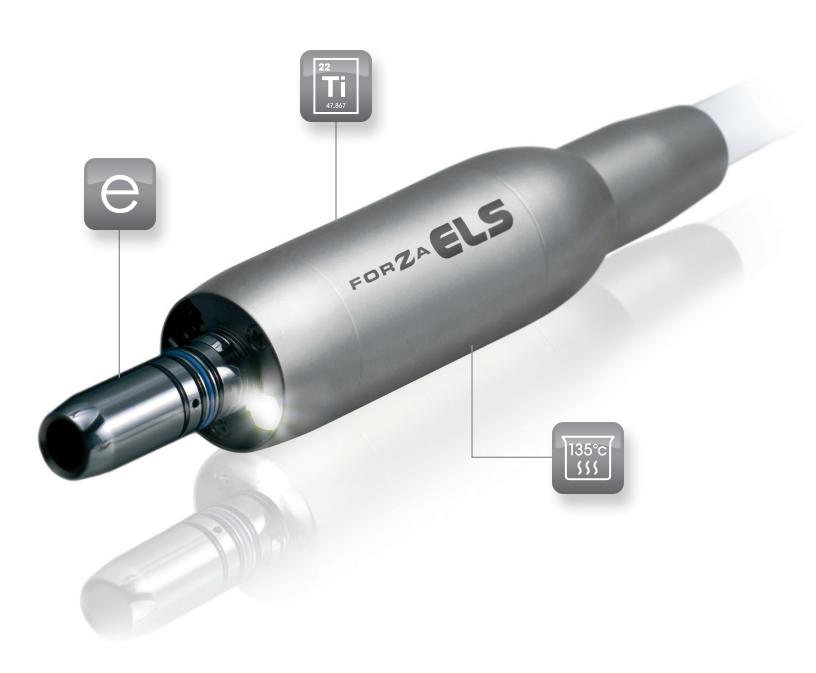

### Muscular yet Mindful...

The Forza ELS sets the standard for clinical micromotors with a powerful 3.0 Ncm of torque in a compact, lightweight design. Smooth, quiet, and versatile, the Forza ELS features two programmable settings and an easy-to-read digital speed display. Whether cutting through obsolete crowns or refining margins, the Forza ELS delivers the power and control demanded by dentists today.

## Forza ELS Electric Micromotor Item Number:5021306U0

System Includes Motor, Cord, Control Unit and AC Adapter

Two Programmable Settings

Motor Speed Range: 2,000-40,000 rpm

Attachments Provide a System Speed Range of

100-200,000 rpm 3.0 Ncm of Torque

76 Grams Motor Weight

3 Year Warranty