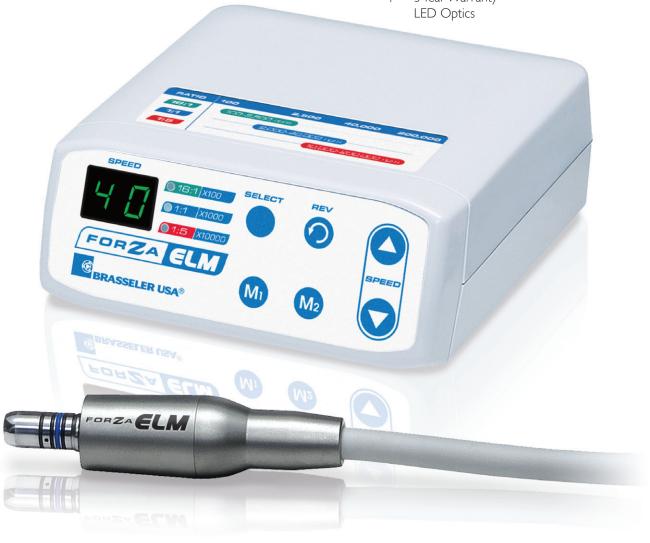

## Forza ELM Electric Micromotor Item Number: 5021312U0

System Includes Motor, Cord, Control Unit and AC Adapter

Two Programmable Settings

Motor Speed Range: 2,000-40,000 rpm

Attachments Provide a System Speed Range of 100-200,000 rpm

3.4 Ncm of Torque

61 Grams Motor Weight

3 Year Warranty

## Forza ELS Electric Micromotor Item Number:5021306U0

System Includes Motor, Cord, Control Unit and AC Adapter

Two Programmable Settings

Motor Speed Range: 2,000-40,000 rpm

Attachments Provide a System Speed Range of

100-200,000 rpm 3.0 Ncm of Torque

76 Grams Motor Weight

3 Year Warranty