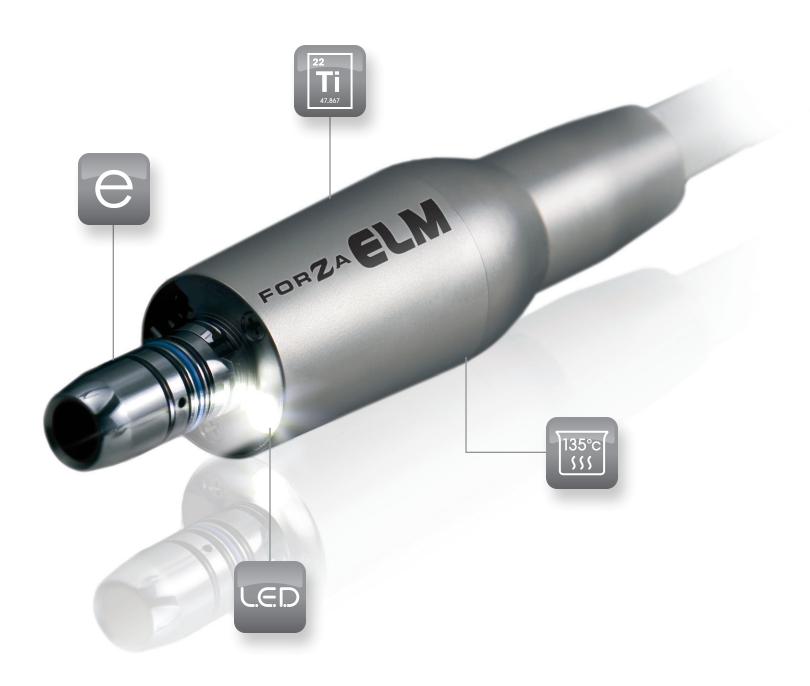

### Changing the Way You Think About Electric Handpieces...

The Forza ELM is arguably the most advanced clinical micromotor. The Forza ELM is a celebration of details, from the lightweight titanium motor to the LED fiber optics. With the lightest motor in its class and a powerful 3.4 Ncm of torque, this micromotor can be integrated into any dental delivery system. The Forza ELM will change the way you think about electric handpieces.

## Forza ELM Electric Micromotor Item Number: 5021312U0

System Includes Motor, Cord, Control Unit and AC Adapter

Two Programmable Settings

Motor Speed Range: 2,000-40,000 rpm

Attachments Provide a System Speed Range of 100-200,000 rpm

3.4 Ncm of Torque

61 Grams Motor Weight

3 Year Warranty