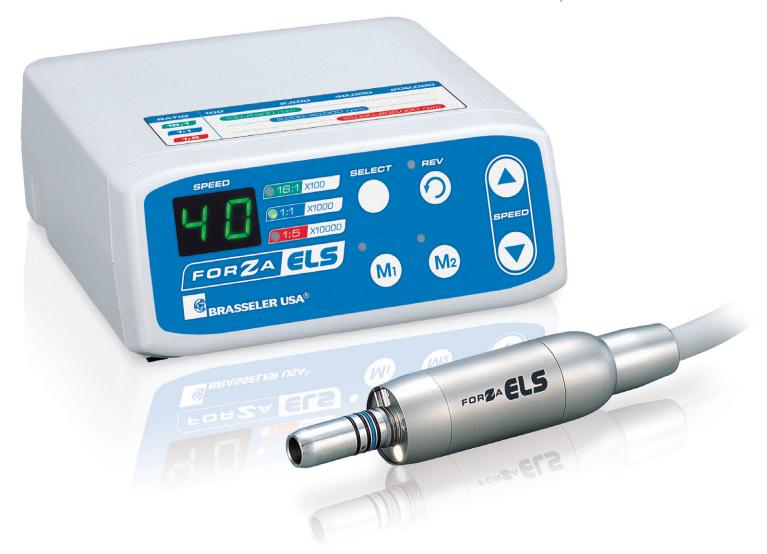

### Muscular yet Mindful...

The Forza ELS sets the standard for clinical micromotors with a powerful 3.0 Ncm of torque in a compact, lightweight design. Smooth, quiet, and versatile, the Forza ELS features two programmable settings and an easy-to-read digital speed display. Whether cutting through obsolete crowns or refining margins, the Forza ELS delivers the power and control demanded by dentists today.

## Forza ELS Electric Micromotor Item Number:5021306U0

System Includes Motor, Cord, Control Unit and AC Adapter

Two Programmable Settings

Motor Speed Range: 2,000-40,000 rpm

Attachments Provide a System Speed Range of

100-200,000 rpm 3.0 Ncm of Torque

76 Grams Motor Weight

3 Year Warranty