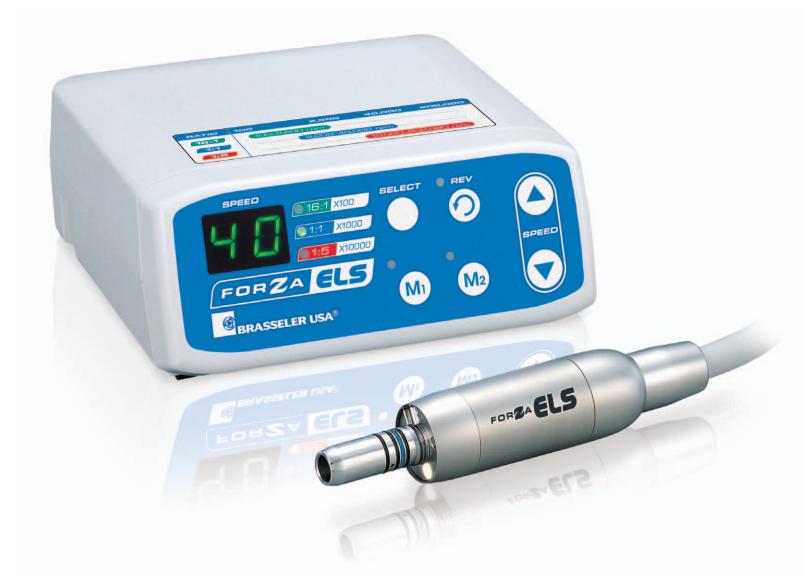

## Muscular yet Mindful...

The Forza ELS sets the standard for clinical micromotors with a powerful 3.0 Ncm of torque in a compact, lightweight design. Smooth, quiet, and versatile, the Forza ELS features two programmable settings and an easy-to-read digital speed display. Whether cutting through obsolete crowns or refining margins, the Forza ELS delivers the power and control demanded by dentists today.

## Forza ELS Electric Micromotor Item Number:5021306U0

System Includes Motor, Cord, Control Unit and AC Adapter

Two Programmable Settings

Motor Speed Range: 2,000-40,000 rpm

Attachments Provide a System Speed Range of 100-200,000 rpm

3.0 Ncm of Torque

76 Grams Motor Weight

3 Year Warranty