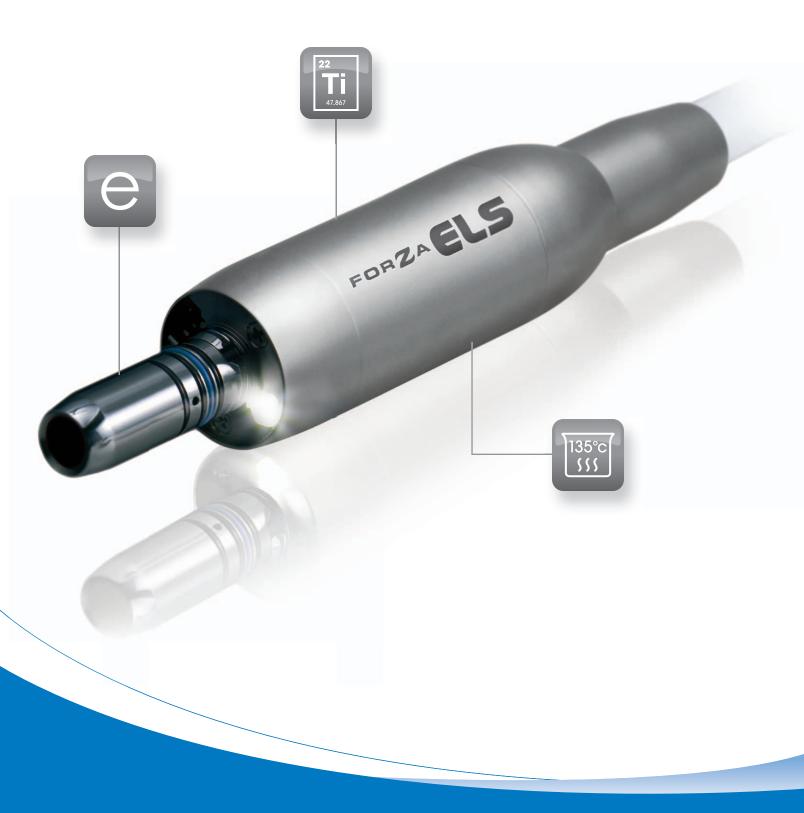

## Muscular yet Mindful...

The Forza ELS sets the standard for clinical micromotors with a powerful 3.0 Ncm of torque in a compact, lightweight design. Smooth, quiet, and versatile, the Forza ELS features two programmable settings and an easy-to-read digital speed display. Whether cutting through obsolete crowns or refining margins, the Forza ELS delivers the power and control demanded by dentists today.

## Forza ELS Electric Micromotor Item Number:5021306U0

System Includes Motor, Cord, Control Unit and AC Adapter

Two Programmable Settings

Motor Speed Range: 2,000-40,000 rpm

Attachments Provide a System Speed Range of 100-200,000 rpm

3.0 Ncm of Torque

76 Grams Motor Weight

3 Year Warranty