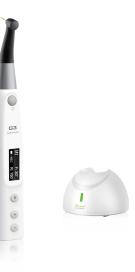

**Cordless Endo Motor** 

The ApexPilot G3 is a cordless and compact endodontic motor with a built-in apex locator and integrated length measuring function which makes root canal preparation safer and more efficient. The file position will be shown in an easy to read OLED screen and this endodontic motor will automatically reverse or stop as soon as the apical point is reached.

Integrated Length Determination

Automatically start when the file is inserted into the canal and stop when the file is taken out. Automatically reverse/stop when the apcal point is reached.

All-angle OLED Screen

## APEXPILOT<sup>®</sup> G3