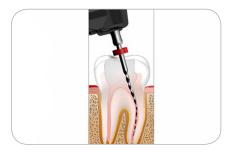

Integrated Length Determination

Automatically start when the file is inserted into the canal and stop when the file is taken out. Automatically reverse/stop when the apcal point is reached.

All-angle OLED Screen

**Cordless Endo Motor** 

The ApexPilot G3 is a cordless and compact endodontic motor with a built-in apex locator and integrated length measuring function which makes root canal preparation safer and more efficient. The file position will be shown in an easy to read OLED screen and this endodontic motor will automatically reverse or stop as soon as the apical point is reached.