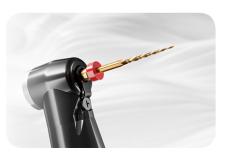

## Plastic and Adjustable Contra-angle

No need to use silicone sleeve to insulate when the endo motor and apex locator are used together. Special aviation grade plastics enable contra-angle to be autoclaved to avoid cross-infection.

**Maximum Compatibility** 

Wide torque and speed range make it compatible with various file system.