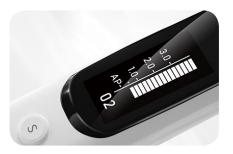

Integrated Length Determination

Automatically start when the file is inserted into the canal and stop when the file is taken out. Automatically reverse/stop when the apcal point is reached.

All-angle OLED Screen

Without viewing angle limit, clear display can be guaranteed even under strong light.

G3

s)