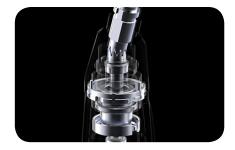

### Nimble Contra-angle

Contra-angle can be autoclaved to avoid cross-infection. Adjustable angle make it available for different teeth positions. Small and exquisite head provides unobstructed views.