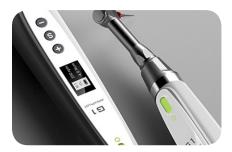

### **Wireless Battery Charging**

Contactless charging without contact point outside well avoids poor contact. Build-in battery, charging by putting handpiece into charging base.