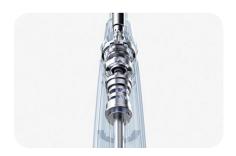

### Nimble Contra-angle

Contra-angle can be autoclaved to avoid cross-infection. Adjustable angle make it available for different teeth positions. Small and exquisite head provides unobstructed views.