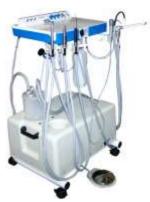

## **DNTLworks Equipment Corporation** Specification

2600.34.00 ProCart I Self-Contained Treatment Cart 120V

| Amperage                | 10 Amps. 12 Amps Max with Accessories |
|-------------------------|---------------------------------------|
| Compressor Type         | Compressor and Vacuum Pump: Oil-Free  |
| Dimensions              | 23"x23"x32 to 42"                     |
| Flow Rate               | 2.5scfm @ 40psi Compressor            |
| Flow Rate               | 4.8scfm @ 10 Inhg Vacuum              |
| Hertz                   | 60hz                                  |
| Horse Power             | 1/3Hp Compressor/Vacuum               |
| Operating Pressure      | 70 to 100psi Compressor:              |
| Regulated Pressure      | 65psi Air Sysytem                     |
| Regulated Pressure      | 40psi Water System:                   |
| Shipping Size           | 27x27x20" Both Delivery, Compressor   |
| Shipping Weight         | 59lbs Delivery, 74lbs Compressor      |
| Sound Level             | 51db @ 3'                             |
| Voltage                 | 120Vac                                |
| Volume Air Tank         | 3/4gal                                |
| Volume Vacuum Container | 2qt, 1.9 Liter                        |
| Volume Water Container  | 1 Liter                               |
| Wattage                 | 1200 to 1440                          |
| Weight                  | 96 Lbs                                |