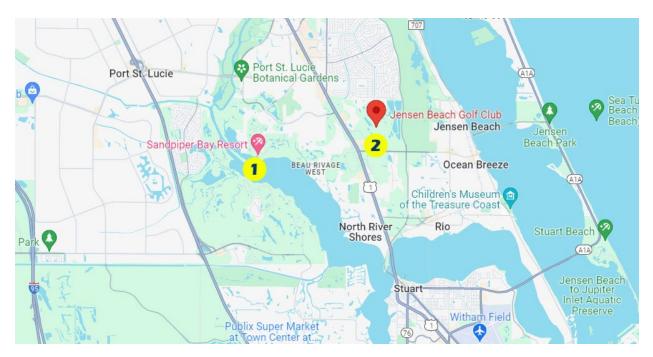

## **Directions**

- 1) Wyndham Sandpiper Bay Resort, 4500 SE Pine Valley St, Port St. Lucie, FL 34952
- 2) Jensen Beach Golf Club, 3869 NW Royal Oak Dr, Jensen Beach, FL 34957

Port St. Lucie is located approximately an hour north of West Palm Beach, which is the closest international airport to fly into. Orlando and Miami are also options, with each about 2 hours away from Port St. Lucie.

There will be activities at Sandpiper Bay Resort at the RPS Academy in Port St. Lucie on Friday and possibly Saturday Night. Jensen Beach Golf Club, the course for the tournaments on Saturday and Sunday, is located about 10 minutes from Sandpiper Bay Resort.

As all the events will be centered around these two locations, we would recommend staying in this area.