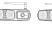

# **PORRABLE WIRELESS CAMERA SYSTEM**

#### CM-B502

Wifi, battery power camera, view truely wireless via screen or app control.

#### CM-B510

License plate installation, battery power, wireless connection, portable.

#### CM-M05T

5"IPS Monitor true-to-life image brings a better experience. Multi-function Menu Settings.

# Multiple options to set up camera system:

CM-B502+APP

CM-B502+CM-M05T

CM-B510+CM-M05T