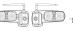

# **PORRABLE WIRELESS CAMERA SYSTEM**

#### CM-B502

Wifi, battery power camera, view truely wireless via screen or app control.

#### CM-B510

License plate installation, battery power, wireless connection, portable.

#### CM-M05T

5"IPS Monitor true-to-life image brings a better experience. Multi-function Menu Settings.

# Multiple options to set up camera system:

CM-B502+APP

CM-B502+CM-M05T

CM-B510+CM-M05T