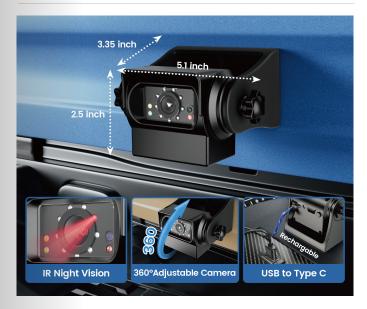

#### CM-B502

Wifi, battery power camera, view truely wireless via screen or app control.