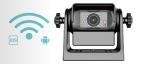

# **PORRABLE WIRELESS CAMERA SYSTEM**

#### CM-B502

Wifi, battery power camera, view truely wireless via screen or app control.

# Multiple options to set up camera system:

CM-B502+APP

CM-B502+CM-M05T

CM-B510+CM-M05T