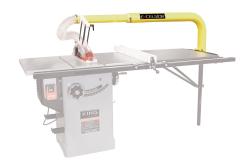

## Overarm Blade Cover System With Dust Collection

## **Product Features:**

- Designed for use with 10" to 14" table saws
- Built-in dust collection system with 4" dust collector hook-up and large transparent blade cover for more efficient dust collection
- 4" main boom with telescopic 3" inner boom
- 3" lip on extension table is required for installation
- Table saw, dust collector and 4" dust collector hose not included

| MODEL                                | XL-1014                         |
|--------------------------------------|---------------------------------|
| BOOM HEIGHT OVER TABLE               | 13-3/8"                         |
| MAIN BOOM DIAMETER                   | 4"                              |
| TELESCOPIC INNER BOOM DIAMETER       | 3"                              |
| DISTANCE BETWEEN BLADE AND EXTENSION | 39-3/4" - 69-5/8"               |
| BLADE COVER SIZE                     | 4-1/2" x 19-3/4"                |
| PACKAGE DIMENSIONS (LxWxH) / WEIGHT  | 47" x 25-1/4" x 8-1/2" / 55 lbs |
| UPC                                  | 7 72995 01442 2                 |