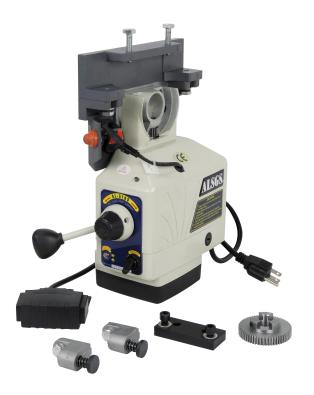

## **Table Powerfeed**

## **Product Features:**

- Powerfeed system for the X axis to provide a smooth,
- variable speed drive for the longitudinal travel
- of the table
- Enables control of the cut finish to a much greater extent
- than achievable by hand
- Simple controls for left/right movement
- Auto stop in any position on the table provided by
- adjustable stops
- Overload protection
- Designed to fit models PDM-25, PDM-30, KC-45, KC-40HC and KC-40HC-6