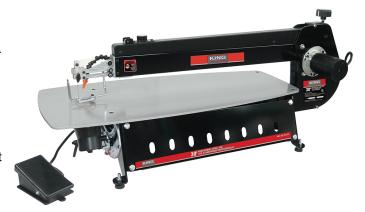

## 30" Professional Scroll Saw

## **Product Features:**

- 30" professional quality scroll saw with 1.3 Amp., DC motor
- Variable speed (400-1,550 strokes/min)
- Built-in dust blower system
- Tool free blade change system with blade holders which accept standard 5" pinless blades

  • Large 14" x 32-1/2" stationary table with built-in 2-1/2" dust
- chute for dust collector hook-up
- Comes with five 5" pinless blades, foot switch, replacement blade tension lever kit and adjustment hex. key