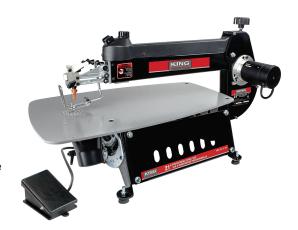

## 21" Professional Scroll Saw

## **Product Features:**

- 21" professional quality scroll saw with 1.3 Amp., DC motor
- Variable speed (400-1,550 strokes/min)
- Built-in dust blower system
- Tool free blade change system with blade holders which accept standard 5" pinless blades
- Large 13-1/2" x 23-1/2" stationary table with built-in 2-1/2" dust chute for dust collector hook-up
- Comes with five 5" pinless blades, foot switch, replacement blade tension lever kit and adjustment hex. key