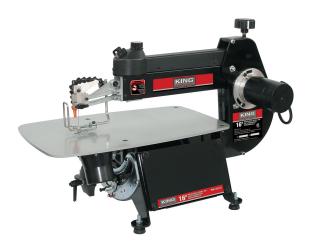

## 16" Professional Scroll Saw

## **Product Features:**

- 16" professional quality scroll saw with 1.3 Amp. DC motor
- Variable speed (400-1,400 strokes/min)
- Built-in dust blower system
- Tool free blade change system with blade holders which accept standard 5" pinless blades
- Large 12" x 18-1/2" stationary table with built-in 2-1/2" dust chute for dust collector hook-up
- Comes with five 5" pinless blades, replacement blade tension lever kit and adjustment hex. key