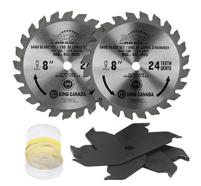

## 8" Dado Blade Set

## Set includes (21 pc.):

- 2 pc. x 8" x 24 tooth carbide-tipped
- blades 1 pc. x 1/4" carbide-tipped chipper
- 2 pc. x 1/8" carbide-tipped chippers
- 1 pc. 1/16" carbide-tipped chipper
- 14 pc. dado shim set
- Carrying case