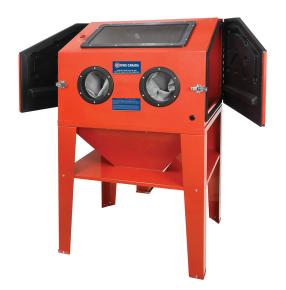

## **Sandblast Cabinet with LED Light**

## **Product Features:**

- LED light for improved visibility
- Gun comes with 4 different sized ceramic nozzles for different usages
- 2 rubber gauntlet gloves mounted in front
- Dual large access doors allow user to sandblast longer pieces of metal
- Use a variety of mediums such as glass beads, silica sand and aluminum oxide
- Comes with 5 replacement adhesive window protectors