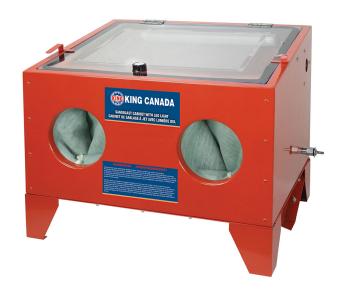

## Sandblast Cabinet With LED Light

## **Product Features:**

- LED light for improved visibility
- Gun comes with 4 different sized ceramic nozzles for different usages
- 2 rubber gauntlet gloves mounted in front
- Use a variety of mediums such as glass beads, silica sand and aluminum oxide
- Comes with 5 replacement adhesive window protectors