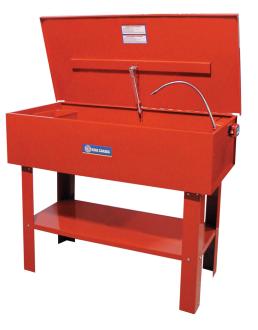

## 40 Gallon Recirculating Parts Washer

## **Product Features:**

- · Safety lever has fusable link which shuts cover in case of fire
- Thermally protected 110V motor and On/Off switch
- Durable pump included
- · 3 ways filtration traps grime
- Flush hose delivers flow of solvent to rinse parts clean, quickly and easily
- For water based solvent free detergent, degreasers and cleaners only