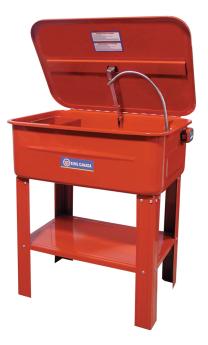

## 20 Gallon Recirculating Parts Washer

## **Product Features:**

- Safety lever has fusable link which shuts cover in case of fire
- Thermally protected 110V motor and On/Off switch
- Durable pump included
- 3 ways filtration traps grime
- Flush hose delivers flow of solvent to rinse parts clean, quickly and easily
- For water based solvent free detergent, degreasers and cleaners only

| MODEL                                 | KPW-220                              |
|---------------------------------------|--------------------------------------|
| CAPACITY                              | 20 Gallon                            |
| SOLVENT CAPACITY                      | 12 Gallon                            |
| MOTOR                                 | .36 Amp.                             |
| VOLTAGE                               | 110V, 1 Phase, 60 Hz                 |
| BASIN DIMENSIONS                      | 30-1/2" x 21-1/4" x 10"              |
| HEIGHT OF STAND                       | 24-1/2"                              |
| ASSEMBLED DIMENSIONS (LxWxH) / WEIGHT | 30-1/2" x 21-1/4" x 34-1/2" / 55 lbs |
| PACKAGING DIMENSIONS (LxWxH) / WEIGHT | 31" x 22" x 12-3/4" / 59 lbs         |
| UPC                                   | 7 72995 00033 3                      |
|                                       |                                      |