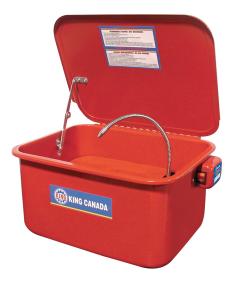

## 5 Gallon Recirculating Parts Washer

| MODEL                                 | KPW-205                          |
|---------------------------------------|----------------------------------|
| CAPACITY                              | 5 Gallon                         |
| SOLVENT CAPACITY                      | 3.5 Gallon                       |
| MOTOR                                 | .36 Amp.                         |
| VOLTAGE                               | 110V, 1 Phase, 60 Hz             |
| BASIN DIMENSIONS                      | 18-1/4" x 13-1/2" x 9"           |
| ASSEMBLED DIMENSIONS (LxWxH) / WEIGHT | 18-1/2" x 13-1/2" x 9" / 15 lbs  |
| PACKAGING DIMENSIONS (LxWxH) / WEIGHT | 18-1/2" x 14-1/2" x 10" / 17 lbs |
| UPC                                   | 7 72995 00032 6                  |
|                                       | Specifications subject to cha    |

## **Product Features:**

- Safety lever has fusable link which shuts cover in case of fire
- Thermally protected 110V motor and On/Off switch
- Durable pump included
- 3 ways filtration traps grime
- Flush hose delivers flow of solvent to rinse parts clean, quickly and easily
- For water based solvent free detergent, degreasers and cleaners only