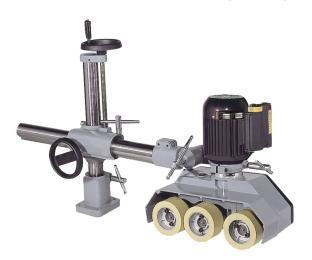

## Power Feeder (220V)

## **Product Features:**

- 4 speed power stock feeder (220V)
- Adapts to a variety of woodworking machinery including table saws, shapers, bandsaws and jointers
- "True-grip" polyurethane rollers provide an accurate feed
- Comes with a reversing switch

| MODEL                                 | KPF-34                            |
|---------------------------------------|-----------------------------------|
| SPEED                                 | 4 (13,26,36,72) FPM               |
| NUMBER OF FEED ROLLERS                | 3                                 |
| ROLLER DIAMETER                       | 4-3/4"                            |
| ROLLER WIDTH                          | 2-1/4"                            |
| MOTOR                                 | 6.2 Amp.                          |
| VOLTAGE                               | 220V, 1 Phase, 60 Hz              |
| ASSEMBLED DIMENSIONS (LxWxH) / WEIGHT | 27" x 11-1/4" x 21-1/2" / 140 lbs |
| UPC                                   | 7 72995 00086 9                   |
|                                       | Specifications subject to change. |