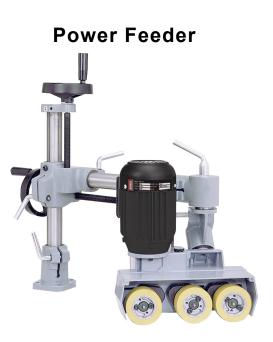

## **Product Features:**

- 4 speed power stock feeder
- Adapts to a variety of woodworking machinery including table saws, shapers, bandsaws and jointers
- "True-grip" polyurethane rollers provide an accurate feed
- Comes with a reversing switch

| MODEL                                 | KPF-32                            |
|---------------------------------------|-----------------------------------|
| SPEED                                 | 4 (20,26,33,43) FPM               |
| NUMBER OF FEED ROLLERS                | 3                                 |
| ROLLER DIAMETER                       | 3-1/8"                            |
| ROLLER WIDTH                          | 1-3/16"                           |
| MOTOR                                 | 2.5 Amp.                          |
| VOLTAGE                               | 110V, 1 Phase, 60 Hz              |
| ASSEMBLED DIMENSIONS (LxWxH) / WEIGHT | 25" x 8-1/2" x 18-1/4" / 75 lbs   |
| PACKAGING DIMENSIONS (LxWxH) / WEIGHT | 22" x 22" x 10-1/4" / 75 lbs      |
| UPC                                   | 7 72995 00085 2                   |
|                                       | Specifications subject to change. |