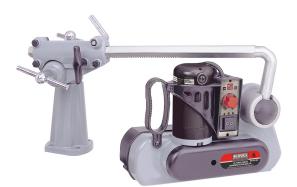

## **Product Features:**

- Variable speed power stock feeder
- A small, lightweight, versatile model
- Forward and reverse variable speed with a feed rate of 7- 40 feet per minute
- Can be easily reset from a vertical to a horizontal position
- Polyurethane rollers provide an accurate feed
- Dust hood outlet

| MODEL                                 | KPF-30V                         |
|---------------------------------------|---------------------------------|
| VARIABLE SPEED                        | 7-40 FPM                        |
| NUMBER OF FEED ROLLERS                | 3                               |
| ROLLER DIAMETER                       | 3-1/8"                          |
| ROLLER WIDTH                          | 1-3/16"                         |
| MOTOR                                 | 1.2 Amp.                        |
| VOLTAGE                               | 110V, 1 Phase, 60 Hz            |
| ASSEMBLED DIMENSIONS (LxWxH) / WEIGHT | 21-1/2" x 8" x 11-1/2" / 23 lbs |
| PACKAGING DIMENSIONS (LxWxH) / WEIGHT | 21-1/2" x 11-1/8" x 9" / 26 lbs |
| UPC                                   | 7 72995 00084 5                 |
|                                       | Specifications subject to       |