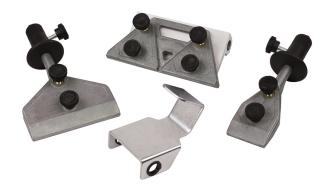

## 4 Pc. Wet/Dry Sharpener Accessory Kit

## **Product Features:**

- Refurbish old, dull, or rusty blades, scissors or axes
- 4 pc. kit includes short knife jig, long knife jig, scissors jig and an axe jig
- Universal design fits King 10" Wet/Dry Sharpener (model KC-4900S) and the majority on the market

## Capacities:

- Short knife jig is suitable for knives having a blade length from 2-3/8" to 6-1/4"
- Long knife jig is suitable for knives having a blade length over 6-1/4"
- Scissors jig is suitable for standard scissors and garden shears
- Axe jig is suitable for axes having a blade length up to 6-5/8"