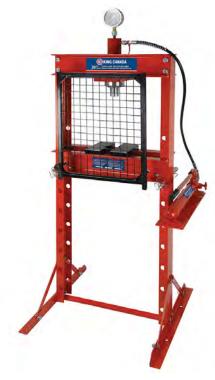

## 20 Ton Hydraulic Shop Press With Grid Guard

## Product Features:

- 20 Ton manual hydraulic jack
- Heavy-duty grid guard protects user during use
- Heavy-duty "H" frame with pressure gauge
- Great for straightening, pressing, bending or stamping
- Used to install or remove gears, bushings or bearings
- Adjustable bed height with support rods
- Comes with 2 pressure plates