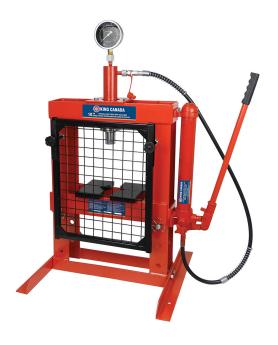

## 10 Ton Hydraulic Shop Press With Grid Guard

## **Product Features:**

- 10 Ton manual hydraulic jack
- · Heavy-duty grid guard protects user during use
- Heavy-duty "H" frame with pressure gauge
- · Great for straightening, pressing, bending or stamping
- Used to install or remove gears, bushings or bearings
- Adjustable bed height with support rods
- Comes with 2 pressure plates