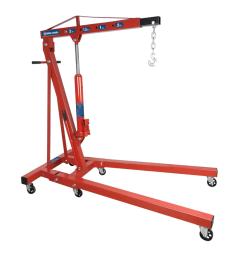

## 2 Ton Folding Shop Crane

## **Product Features:**

- 8 ton hydraulic ram features top-of-stroke and safety overload bypass system for maximum pump protection
- Compact design with retractable boom and foldable legs
- Fold-up legs with safety pins extend to 65"

| MODEL                 | KFC-2TC                           |
|-----------------------|-----------------------------------|
| MAXIMUM LIFT          | 2 Ton                             |
| BOOM EXTENSION        | 41" - 62-1/4"                     |
| BOOM REACH            | 45-1/4"                           |
| MAXIMUM LIFT HEIGHT   | 88-3/8"                           |
| MAXIMUM LEG EXTENSION | 65"                               |
| MAXIMUM BOOM HEIGHT   | 100-3/8"                          |
| MINIMUM BOOM HEIGHT   | 3"                                |
| WEIGHT                | 205 lbs                           |
| UPC                   | 7 72995 10395 9                   |
|                       | Specifications subject to change. |