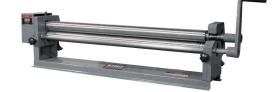

## 50" x 16 Ga. Slip Roll

## **Product Features:**

- Heavy cast-iron construction with front mounted handle for easy
  placement and release of workpiece
- Precision-turned tool steel rolls with wire grooves are ground and polished to offer accuracy and stability
- Hardened steel gearing
- Large roll adjusting screws facilitate lifting the upper roll for easy removal of material

| MODEL                                 | KC-S5016                              |
|---------------------------------------|---------------------------------------|
| MAXIMUM LENGTH                        | 50"                                   |
| CAPACITY (MILD STEEL)                 | 16 Gauge                              |
| DIAMETER OF ROLLS                     | 3"                                    |
| MINIMUM FORMING RADIUS                | 1-1/2"                                |
| WIRE GROOVE DIAMETERS                 | 9/32", 23/64", 7/16"                  |
| GEARING RATIO                         | 1:1                                   |
| ASSEMBLED DIMENSIONS (LxWxH) / WEIGHT | 72" x 14" x 21" / 540 lbs             |
| PACKAGING DIMENSIONS (LxWxH) / WEIGHT | 68-7/8" x 19-5/8" x 23-5/8" / 615 lbs |
| UPC                                   | 7 72995 01293 0                       |
|                                       | Specifications subject to change      |