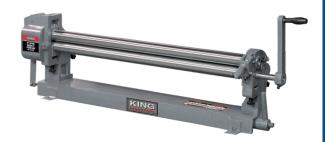

## 36" x 22 Ga. Slip Roll

## **Product Features:**

- Heavy cast-iron construction with front mounted handle for easy placement and release of workpiece
- Precision-turned tool steel rolls with wire grooves are ground and polished to offer accuracy and stability
- Hardened steel gearing
- Large roll adjusting screws facilitate lifting the upper roll for easy removal of material

Specifications subject to change.

| MODEL                                 | KC-S3622                              |
|---------------------------------------|---------------------------------------|
| MAXIMUM LENGTH                        | 36"                                   |
| CAPACITY (MILD STEEL)                 | 22 Gauge                              |
| DIAMETER OF ROLLS                     | 2"                                    |
| MINIMUM FORMING RADIUS                | 1"                                    |
| WIRE GROOVE DIAMETERS                 | 5/32", 15/64", 5/16"                  |
| GEARING RATIO                         | 1:1                                   |
| ASSEMBLED DIMENSIONS (LxWxH) / WEIGHT | 55" x 12" x 19" / 176 lbs             |
| PACKAGING DIMENSIONS (LxWxH) / WEIGHT | 52-3/4" x 12-1/2" x 19-5/8" / 215 lbs |
| UPC                                   | 7 72995 01292 3                       |
|                                       |                                       |