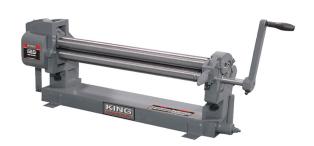

## 24" x 22 Ga. Slip Roll

## **Product Features:**

- Heavy cast-iron construction with front mounted handle for easy placement and release of workpiece
- Precision-turned tool steel rolls with wire grooves are ground and polished to offer accuracy and stability
- Hardened steel gearing
- Large roll adjusting screws facilitate lifting the upper roll for easy removal of material

| MODEL                                 | KC-S2422                         |
|---------------------------------------|----------------------------------|
| MAXIMUM LENGTH                        | 24"                              |
| CAPACITY (MILD STEEL)                 | 22 Gauge                         |
| DIAMETER OF ROLLS                     | 2"                               |
| MINIMUM FORMING RADIUS                | 3/4"                             |
| WIRE GROOVE DIAMETERS                 | 5/32", 15/64", 5/16"             |
| GEARING RATIO                         | 1:1                              |
| ASSEMBLED DIMENSIONS (LxWxH) / WEIGHT | 39" x 11" x 15" / 81 lbs         |
| PACKAGING DIMENSIONS (LxWxH) / WEIGHT | 37-3/8" x 10-5/8" x 15" / 88 lbs |
| UPC                                   | 7 72995 01291 6                  |
|                                       | Specifications subject to chang  |