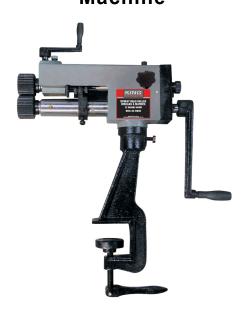

## **Product Features:**

- This tool features a solid cast-iron enclosed frame and smooth meshing machine gears
- Operates both clockwise and counter-clockwise
- Has adjustable stop gauge and die handle

## 22 Ga. Combination Rotary Machine

| MODEL                                   | KC- RM22                            |
|-----------------------------------------|-------------------------------------|
| CUTTING CAPACITY (MILD STEEL)           | 22 Gauge                            |
| DISTANCE BETWEEN SHAFT CENTERS          | 2"                                  |
| DEPTH OF THROAT TO FRAME                | 7"                                  |
| DIMENSIONS LESS HANDLE (LxWxH) / WEIGHT | 15-1/2" x 2-3/4" x 23" / 48 lbs     |
| PACKAGING DIMENSIONS (LxWxH) / WEIGHT   | 19-5/8" x 6-1/4" x 17-3/4" / 53 lbs |
| UPC                                     | 7 72995 01290 9                     |
|                                         | Specifications subject to change    |