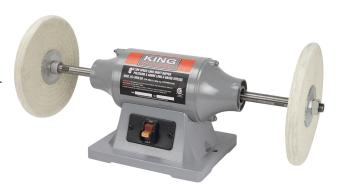

## 8" Low Speed Long Shaft Buffer

## Powerful 1/2 HP, 1,750 RPM low speed motor has all the power needed to buff wood, metal, plastic and/or jewelry surfaces

- 5-1/2" long arbor shafts extend out from the housing to allow ample space for your buffing needs
- Shafts with flats allow easy wheel changes
- Front mounted switch with removable safety key
- Comes with two 8" x 1/2" spiral sewn cloth buffing wheels