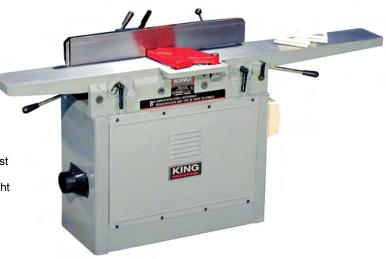

## 8" Industrial Jointer With Spiral Cutterhead

## **Product Features:**

- Powerful 2 HP motor
- Parallelogram table adjustment system
- A spiral cutterhead makes 50% less noise than a conventional cutterhead
- Precision ground cast-iron tables
- One piece welded cabinet stand has built-in 4" dust chute for dust collector hook-up
- Lever actuated infeed table with lock handle, for quick easy height adjustment
- Graduated scale located on fence
- Magnetic safety switch
- Sliding bar T-handle controls fence angle adjustment and locks with a single control
- Positive stops at 45° and 90°
- Includes 2 safety push blocks

| MODEL                       | KC-85FX                       |
|-----------------------------|-------------------------------|
| CAPACITY                    | 8"                            |
| CUTTERHEAD SPEED            | 5,500 RPM                     |
| DIAMETER OF THE CUTTERHEAD  | 3-3/8"                        |
| RABBETING CAPACITY          | 5/8" x 8-1/16"                |
| TABLE SIZE                  | 8" x 76-1/2"                  |
| FENCE SIZE                  | 36" x 5"                      |
| MOTOR                       | 9 Amp.                        |
| VOLTAGE                     | 220V, 1 Phase, 60 Hz          |
| DIMENSIONS (LxWxH) / WEIGHT | 76-1/2" x 26" x 32" / 394 lbs |
| UPC                         | 7 72995 00748 6               |
|                             | Creations subjections         |