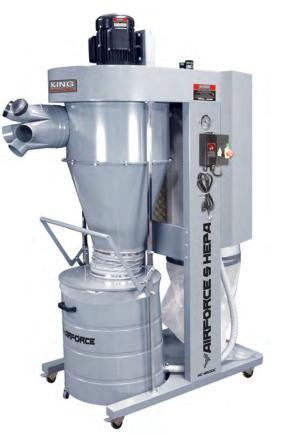

## **5 HP HEPA Cyclone Dust Collector**

## **Product Features:**

- Powerful 5 HP, 240V TEFC motor
- Superior dust collection and air filtration
- Cyclonic action separates heavy debris from the fine particles and directs them into the steel drum
- Fine dust particles are collected in the HEPA canister filter with heavy-duty clear plastic bag
- 54 Gallon steel drum with quick release handle and castor wheels for easy disposal
- Canister filter isolation panels with foam insulation lowers noise levels
- Auto clean system automatically cleans the inside of the canister filter
- Differential pressure gauge indicates the air flow efficiency of the system
- Radio frequency remote control
- Complete with 4 locking caster wheels for mobilit

| MODEL                                 | KC-8500C                         |
|---------------------------------------|----------------------------------|
| AIR SUCTION CAPACITY (REAL / NOMINAL) | 2701 / 4400 CFM                  |
| NOISE LEVEL READING AT 36"            | 76 dB                            |
| STATIC PRESSURE (INCH OF WATER)       | 14.5                             |
| STEEL DRUM CAPACITY                   | 54 Gallon                        |
| DUST PORT OPENING                     | 5 x 4" / 1 x 10"                 |
| MOTOR                                 | 5 HP, 34 Amp.                    |
| VOLTAGE                               | 240V, 1 Phase, 60 Hz             |
| ASSEMBLED DIMENSIONS (LxWxH)          | 35" x 65-1/2" x 91-5/8"          |
| WEIGHT                                | 592 lbs                          |
| UPC                                   | 7 72995 01658 7                  |
|                                       | Specifications subject to change |