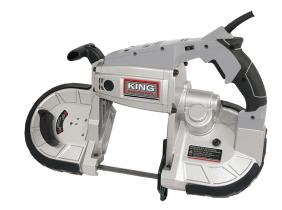

## **Product Features:**

- Variable speed dial for 0-420 SFPM
- Quickly cuts round or square metal stock with its large cutting capacity of 5" x 5"
- Optimal speed range for cutting pipes, bolts, re-bar, angle iron, metal railings, etc.
- Also cuts wood and other soft materials such as plastic pipe, tubing and conduit
- Needle bearing mounted spindle and triple ball bearing blade guide system for even and precise cuts
- Blade tension lever for quick adjustments
- Comes with standard 44-7/8" x 1/2" x 0.025" 14 TPI metal cutting blade

| MODEL                                 | KC-8377                             |
|---------------------------------------|-------------------------------------|
| CUTTING CAPACITY                      | 5" x 5"                             |
| NO LOAD SPEED (SFPM)                  | 0 - 420                             |
| BLADE SIZE                            | 44-7/8" x 1/2" x 0.025" - 14 TPI    |
| MOTOR                                 | 10 Amp.                             |
| VOLTAGE                               | 120V, 1 Phase, 60 Hz                |
| ASSEMBLED DIMENSIONS (LxWxH) / WEIGHT | 20-1/2" x 7-1/2" x 12-1/2" / 16 lbs |
| PACKAGE DIMENSIONS (LxWxH) / WEIGHT   | 22" x 7-1/2" x 16-3/8" / 23.5 lbs   |
| UPC                                   | 7 72995 01405 7                     |