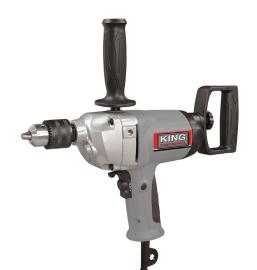

## 1/2" Drilling & Mixing Kit

## **Product Features:**

- Original design and handle positioning for a variety of drilling and mixing applications
- Galvanized mixing paddles with reduced 10 mm hex. shanks
- Forward/reverse switch
- Variable speed trigger with safety button to prevent accidental starts
- Double gear reduction for added torque
- · Metal gear housing for durability and long tool life
- Rear D-handle rotates 360°
- Comes with 1/2" chuck, 3 galvanized mixing paddles (10mm hex. shank), wrench and sturdy carrying case
- Double insulation