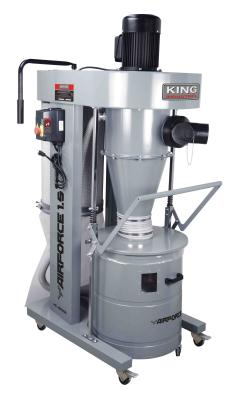

## 1.5 HP Cyclone Dust Collector

## **Product Features:**

- Powerful 1.5 HP, 120V TEFC motor
- Superior dust collection and air filtration
- Cyclone action separates heavy particles from the fine particles and drops them into steel drum
- Fine dust particles are collected in the 1 Micron canister filter with heavy-duty clear plastic bag
- 29 Gallon steel drum with quick release handle and castor wheels for easy disposal
- Manual crank handle for easy cleaning the inside of the canister filter
- Radio frequency remote control
- · Complete with 4 locking caster wheels for portability